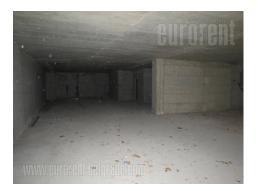

New, modern designed building, located near St Sava's temple and one can approach it from two streets. Building occupies three levels. Ground floor has 400 m<sup>2</sup> of garage space (around 16 parking spots). Lift leads to upper two floors, which both have 400 m<sup>2</sup> organized as open space, with possibility for partition. Premises can be adjust to needs of future tenant. Heating is organized through system of heating pumps, which gives affordable maintenance costs.