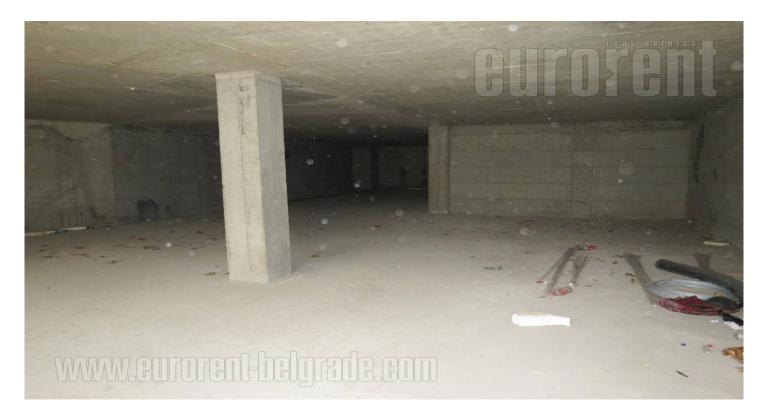

New, modern designed building, located near St Sava's temple and one can approach it from two streets. Building occupies three levels. Ground floor has 400 m<sup>2</sup> of garage space (around 16 parking spots). Lift leads to upper two floors, which both have 400 m<sup>2</sup> organized as open space, with possibility for partition. Premises can be adjust to needs of future tenant. Heating is organized through system of heating pumps, which gives affordable maintenance costs.