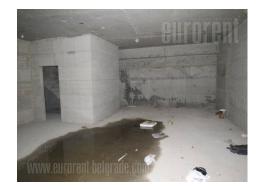

New, modern designed building, located near St Sava's temple and one can approach it from two streets. Building occupies three levels. Ground floor has 400 m<sup>2</sup> of garage space (around 16 parking spots). Lift leads to upper two floors, which both have 400 m<sup>2</sup> organized as open space, with possibility for partition. Premises can be adjust to needs of future tenant. Heating is organized through system of heating pumps, which gives affordable maintenance costs.