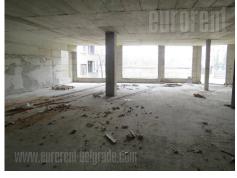

New, modern designed building, located near St Sava's temple and one can approach it from two streets. Building occupies three levels. Ground floor has 400 m<sup>2</sup> of garage space (around 16 parking spots). Lift leads to upper two floors, which both have 400 m<sup>2</sup> organized as open space, with possibility for partition. Premises can be adjust to needs of future tenant. Heating is organized through system of heating pumps, which gives affordable maintenance costs.