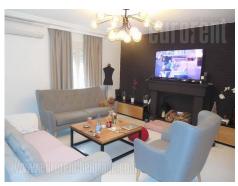

Apartment located in a quiet street in near vicinity of the White castle (Beli dvor). It is housed on the second floor of a new, high quality building. The apartment has two side orientation, functional layout and separated sleeping block. Central part consists of an open space layout connecting the living room with a kitchen and dining area. High quality furnishings in modern, neutral color shades. Space is enriched with details such as industrial style chandeliers and a romantic fireplace. Interesting elements in combination with wood as a dominant material, contribute to the warm and pleasant atmosphere. Bathroom in this part of the apartment has a shower cabin. Sleeping block consists of three bedrooms, each equipped with a double bed and closets. Master bedroom exits to a glassed in terrace. Second bathroom has a hydro-massage bathtub. There are two garage spaces at disposal for