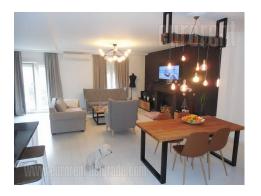

Apartment located in a quiet street in near vicinity of the White castle (Beli dvor). It is housed on the second floor of a new, high quality building. The apartment has two side orientation, functional layout and separated sleeping block. Central part consists of an open space layout connecting the living room with a kitchen and dining area. High quality furnishings in modern, neutral color shades. Space is enriched with details such as industrial style chandeliers and a romantic fireplace. Interesting elements in combination with wood as a dominant material, contribute to the warm and pleasant atmosphere. Bathroom in this part of the apartment has a shower cabin. Sleeping block consists of three bedrooms, each equipped with a double bed and closets. Master bedroom exits to a glassed in terrace. Second bathroom has a hydro-massage bathtub. There are two garage spaces at disposal for