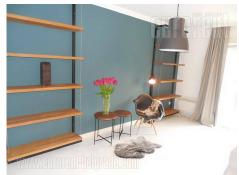

Apartment located in a quiet street in near vicinity of the White castle (Beli dvor). It is housed on the second floor of a new, high quality building. The apartment has two side orientation, functional layout and separated sleeping block. Central part consists of an open space layout connecting the living room with a kitchen and dining area. High quality furnishings in modern, neutral color shades. Space is enriched with details such as industrial style chandeliers and a romantic fireplace. Interesting elements in combination with wood as a dominant material, contribute to the warm and pleasant atmosphere. Bathroom in this part of the apartment has a shower cabin. Sleeping block consists of three bedrooms, each equipped with a double bed and closets. Master bedroom exits to a glassed in terrace. Second bathroom has a hydro-massage bathtub. There are two garage spaces at disposal for