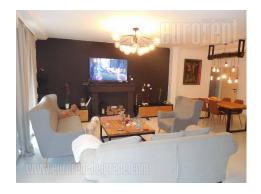

Apartment located in a quiet street in near vicinity of the White castle (Beli dvor). It is housed on the second floor of a new, high quality building. The apartment has two side orientation, functional layout and separated sleeping block. Central part consists of an open space layout connecting the living room with a kitchen and dining area. High quality furnishings in modern, neutral color shades. Space is enriched with details such as industrial style chandeliers and a romantic fireplace. Interesting elements in combination with wood as a dominant material, contribute to the warm and pleasant atmosphere. Bathroom in this part of the apartment has a shower cabin. Sleeping block consists of three bedrooms, each equipped with a double bed and closets. Master bedroom exits to a glassed in terrace. Second bathroom has a hydro-massage bathtub. There are two garage spaces at disposal for