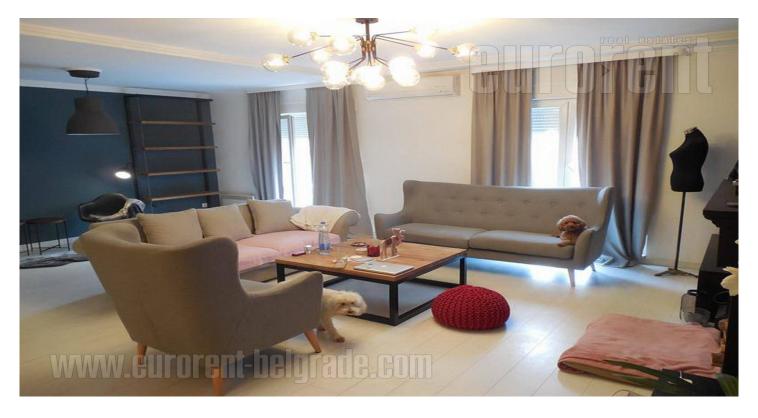

Apartment located in a quiet street in near vicinity of the White castle (Beli dvor). It is housed on the second floor of a new, high quality building. The apartment has two side orientation, functional layout and separated sleeping block. Central part consists of an open space layout connecting the living room with a kitchen and dining area. High quality furnishings in modern, neutral color shades. Space is enriched with details such as industrial style chandeliers and a romantic fireplace. Interesting elements in combination with wood as a dominant material, contribute to the warm and pleasant atmosphere. Bathroom in this part of the apartment has a shower cabin. Sleeping block consists of three bedrooms, each equipped with a double bed and closets. Master bedroom exits to a glassed in terrace. Second bathroom has a hydro-massage bathtub. There are two garage spaces at disposal for