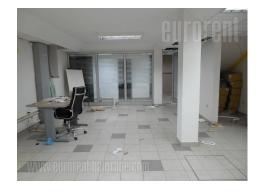

Shop placed at a busy location, in Vracar area. It spreads over two levels . First level is facing toward the main traffic line, it occupies 100 m<sup>2</sup> of open space and has approximately 3 m wide window. Lower level consists of a smaller storage space, one large room, a restroom with a bathroom. This level has a second exit to a different street. Shop is equipped with aluminum carpentry, it has tiles on the floors as well as suspended ceilings in lower area. Additional equipment includes halogen lighting, window secured with rolller shutters. Space can be divided by removable partitions, if needed. Suitable for different business