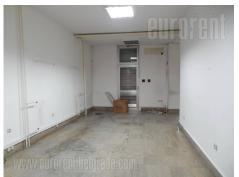

Shop placed at a busy location, in Vracar area. It spreads over two levels . First level is facing toward the main traffic line, it occupies 100 m<sup>2</sup> of open space and has approximately 3 m wide window. Lower level consists of a smaller storage space, one large room, a restroom with a bathroom. This level has a second exit to a different street. Shop is equipped with aluminum carpentry, it has tiles on the floors as well as suspended ceilings in lower area. Additional equipment includes halogen lighting, window secured with rolller shutters. Space can be divided by removable partitions, if needed. Suitable for different business