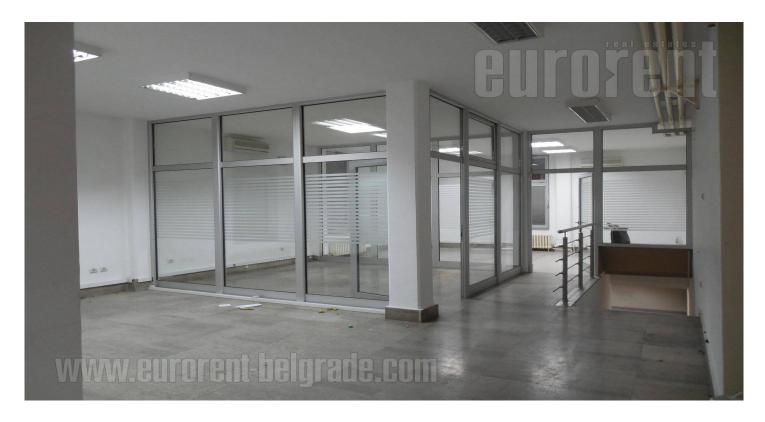

Shop placed at a busy location, in Vracar area. It spreads over two levels . First level is facing toward the main traffic line, it occupies 100 m<sup>2</sup> of open space and has approximately 3 m wide window. Lower level consists of a smaller storage space, one large room, a restroom with a bathroom. This level has a second exit to a different street. Shop is equipped with aluminum carpentry, it has tiles on the floors as well as suspended ceilings in lower area. Additional equipment includes halogen lighting, window secured with rolller shutters. Space can be divided by removable partitions, if needed. Suitable for different business