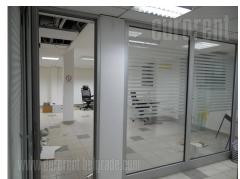

Shop placed at a busy location, in Vracar area. It spreads over two levels . First level is facing toward the main traffic line, it occupies 100 m<sup>2</sup> of open space and has approximately 3 m wide window. Lower level consists of a smaller storage space, one large room, a restroom with a bathroom. This level has a second exit to a different street. Shop is equipped with aluminum carpentry, it has tiles on the floors as well as suspended ceilings in lower area. Additional equipment includes halogen lighting, window secured with rolller shutters. Space can be divided by removable partitions, if needed. Suitable for different business