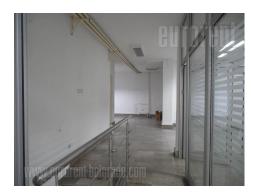

Shop placed at a busy location, in Vracar area. It spreads over two levels . First level is facing toward the main traffic line, it occupies 100 m<sup>2</sup> of open space and has approximately 3 m wide window. Lower level consists of a smaller storage space, one large room, a restroom with a bathroom. This level has a second exit to a different street. Shop is equipped with aluminum carpentry, it has tiles on the floors as well as suspended ceilings in lower area. Additional equipment includes halogen lighting, window secured with rolller shutters. Space can be divided by removable partitions, if needed. Suitable for different business