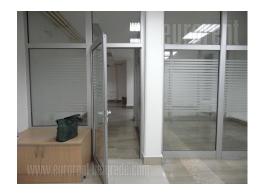

Shop placed at a busy location, in Vracar area. It spreads over two levels . First level is facing toward the main traffic line, it occupies 100 m<sup>2</sup> of open space and has approximately 3 m wide window. Lower level consists of a smaller storage space, one large room, a restroom with a bathroom. This level has a second exit to a different street. Shop is equipped with aluminum carpentry, it has tiles on the floors as well as suspended ceilings in lower area. Additional equipment includes halogen lighting, window secured with rolller shutters. Space can be divided by removable partitions, if needed. Suitable for different business