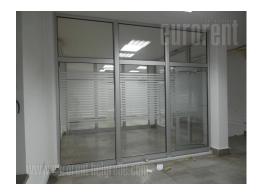

Shop placed at a busy location, in Vracar area. It spreads over two levels . First level is facing toward the main traffic line, it occupies 100 m<sup>2</sup> of open space and has approximately 3 m wide window. Lower level consists of a smaller storage space, one large room, a restroom with a bathroom. This level has a second exit to a different street. Shop is equipped with aluminum carpentry, it has tiles on the floors as well as suspended ceilings in lower area. Additional equipment includes halogen lighting, window secured with rolller shutters. Space can be divided by removable partitions, if needed. Suitable for different business