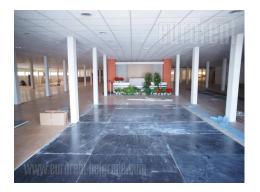

New commercial building, which spreads over two levels, ground floor and first floor. It disposes of several commercial spaces of different sizes, fully equipped with necessary infrastructure. There is a possibility of renting different surfaces depending on need. Each building has security service, safety doors and installed computer network. Each space has it's own storage. Number of parking spaces is at disposal, as well as access to delivery vehicles.