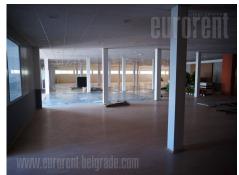

New commercial building, which spreads over two levels, ground floor and first floor. It disposes of several commercial spaces of different sizes, fully equipped with necessary infrastructure. There is a possibility of renting different surfaces depending on need. Each building has security service, safety doors and installed computer network. Each space has it's own storage. Number of parking spaces is at disposal, as well as access to delivery vehicles.