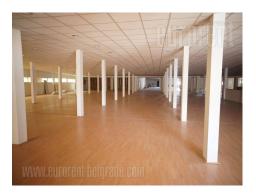

New commercial building, which spreads over two levels, ground floor and first floor. It disposes of several commercial spaces of different sizes, fully equipped with necessary infrastructure. There is a possibility of renting different surfaces depending on need. Each building has security service, safety doors and installed computer network. Each space has it's own storage. Number of parking spaces is at disposal, as well as access to delivery vehicles.