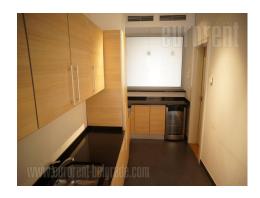

New, remarkable building with smart environment interwoven with the latest technology, in the very downtown. Full concierge service, 24hr reception, physical and electronic security, private garage space. Wall panel heating and cooling system individually controlled, fully equipped kitchen, built-in closets, rentable apartment furnished or non-furnished. Big living room - 60 m<sup>2</sup>, master bedroom with bathroom, two bedrooms, two bathrooms, wc. Balcony - 50 m<sup>2</sup>, kitchen, dinning room. Unmatched view of Belgrade skyline, parks and rivers. Single universal remote controller for adjustment of every aspect in the apartment. Garage places under the building, and they are charged with extra price, if there is any available.