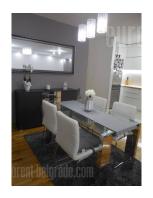

Excellent apartment within new building in pleasant peaceful area with playgrounds for children and lot of greenery. Close to the apartment is Community health center, bus stop, and center of Zemun is only 10 minutes away by car. Apartment consist of large living room, equipped with comfort sitting-set. It extends to dining room and kitchen equipped with all power appliances. There are two bedrooms, one of which is equipped with double bed and large closet, while other one can be used as needed. One parking spot is at disposal for this flat. Interior is modern and decorated with taste, enriched with lot of nice details.