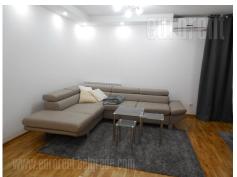

Excellent apartment within new building in pleasant peaceful area with playgrounds for children and lot of greenery. Close to the apartment is Community health center, bus stop, and center of Zemun is only 10 minutes away by car. Apartment consist of large living room, equipped with comfort sitting-set. It extends to dining room and kitchen equipped with all power appliances. There are two bedrooms, one of which is equipped with double bed and large closet, while other one can be used as needed. One parking spot is at disposal for this flat. Interior is modern and decorated with taste, enriched with lot of nice details.