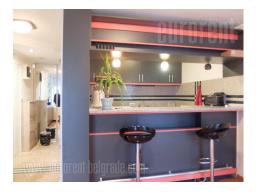

A nice duplex, placed in quiet street of Vracar in relatively new building. St Sava temple and national library are at five minutes walking distance, and in near vicinity are numerous stores, coffee shops and restaurants. Well known green market Kalenic is at ten minutes walking distance, while highway exit and Slavija square are at five minutes driving distance. The apartment is housed on the last, fourth floor of well maintained building with an elevator. The first level consists of an anteroom which leads to the living room with a fireplace which is connected to the kitchen and an exit to the terrace with garden furniture, two smaller terraces and a bathroom. The master bedroom with its own bathroom is at this level as well. The staircase leads to the second level with one bedroom with a double bed, a bathroom and a room that can be adapted for different purposes (study room, children's playroom). It is furnished in modern manner and few antique elements. Interior is equipped with quality floors, ceramic, pvc carpentry, sanitary elements and internet connection. The aprtment is air-conditioned, comfortable and abundant with light. Suitable for family life.