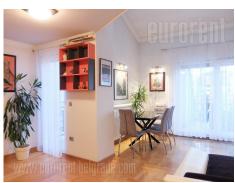

A nice duplex, placed in quiet street of Vracar in relatively new building. St Sava temple and national library are at five minutes walking distance, and in near vicinity are numerous stores, coffee shops and restaurants. Well known green market Kalenic is at ten minutes walking distance, while highway exit and Slavija square are at five minutes driving distance. The apartment is housed on the last, fourth floor of well maintained building with an elevator. The first level consists of an anteroom which leads to the living room with a fireplace which is connected to the kitchen and an exit to the terrace with garden furniture, two smaller terraces and a bathroom. The master bedroom with its own bathroom is at this level as well. The staircase leads to the second level with one bedroom with a double bed, a bathroom and a room that can be adapted for different purposes (study room, children's playroom). It is furnished in modern manner and few antique elements. Interior is equipped with quality floors, ceramic, pvc carpentry, sanitary elements and internet connection. The aprtment is air-conditioned, comfortable and abundant with light. Suitable for family life.