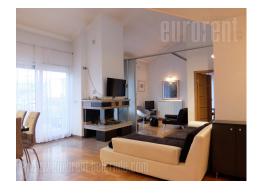

A nice duplex, placed in quiet street of Vracar in relatively new building. St Sava temple and national library are at five minutes walking distance, and in near vicinity are numerous stores, coffee shops and restaurants. Well known green market Kalenic is at ten minutes walking distance, while highway exit and Slavija square are at five minutes driving distance. The apartment is housed on the last, fourth floor of well maintained building with an elevator. The first level consists of an anteroom which leads to the living room with a fireplace which is connected to the kitchen and an exit to the terrace with garden furniture, two smaller terraces and a bathroom. The master bedroom with its own bathroom is at this level as well. The staircase leads to the second level with one bedroom with a double bed, a bathroom and a room that can be adapted for different purposes (study room, children's playroom). It is furnished in modern manner and few antique elements. Interior is equipped with quality floors, ceramic, pvc carpentry, sanitary elements and internet connection. The aprtment is air-conditioned, comfortable and abundant with light. Suitable for family life.