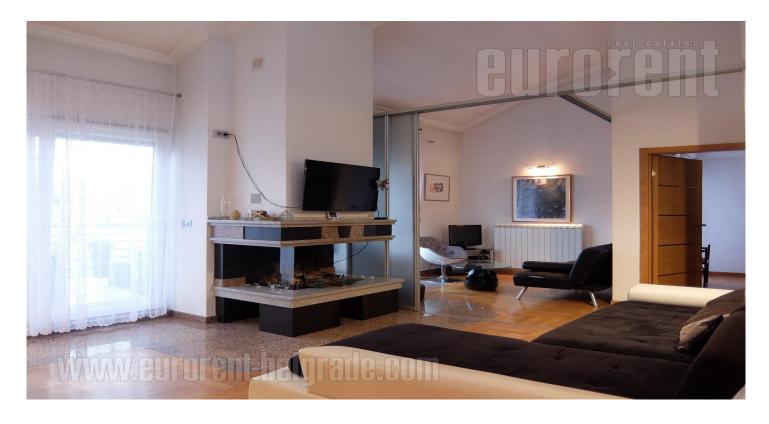

A nice duplex, placed in quiet street of Vracar in relatively new building. St Sava temple and national library are at five minutes walking distance, and in near vicinity are numerous stores, coffee shops and restaurants. Well known green market Kalenic is at ten minutes walking distance, while highway exit and Slavija square are at five minutes driving distance. The apartment is housed on the last, fourth floor of well maintained building with an elevator. The first level consists of an anteroom which leads to the living room with a fireplace which is connected to the kitchen and an exit to the terrace with garden furniture, two smaller terraces and a bathroom. The master bedroom with its own bathroom is at this level as well. The staircase leads to the second level with one bedroom with a double bed, a bathroom and a room that can be adapted for different purposes (study room, children's playroom). It is furnished in modern manner and few antique elements. Interior is equipped with quality floors, ceramic, pvc carpentry, sanitary elements and internet connection. The aprtment is air-conditioned, comfortable and abundant with light. Suitable for family life.