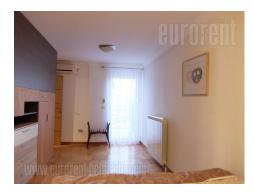

A nice duplex, placed in quiet street of Vracar in relatively new building. St Sava temple and national library are at five minutes walking distance, and in near vicinity are numerous stores, coffee shops and restaurants. Well known green market Kalenic is at ten minutes walking distance, while highway exit and Slavija square are at five minutes driving distance. The apartment is housed on the last, fourth floor of well maintained building with an elevator. The first level consists of an anteroom which leads to the living room with a fireplace which is connected to the kitchen and an exit to the terrace with garden furniture, two smaller terraces and a bathroom. The master bedroom with its own bathroom is at this level as well. The staircase leads to the second level with one bedroom with a double bed, a bathroom and a room that can be adapted for different purposes (study room, children's playroom). It is furnished in modern manner and few antique elements. Interior is equipped with quality floors, ceramic, pvc carpentry, sanitary elements and internet connection. The aprtment is air-conditioned, comfortable and abundant with light. Suitable for family life.