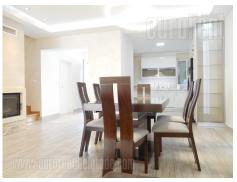

Attractive, modernly designed building, conveniently positioned in the centre of new semi-detached houses complex, in quiet part of Dedinje. Location characterzed by a pleasant residential neighborhood and an excellent view toward Kosutnjak forest. The building is placed within ten minute driving distance from the commercial zone of Dedinje, with numerous contents such as shops, post office, banks. Quiet and safe surroundings, suitable for families with children. Building organized as semi-detached house, has a maintained driveway and a fenced backyard with a swimming pool. There is a garage at disposal in the basement as well as utility rooms, adapted into a gym and a sauna. Next three levels are residential. Ground floor level consists of an open space living room and dining area, with an exit to a spacious terrace overlooking the swimming pool. This area is followed by a modern, fully equipped kitchen. Living room area is enriched by an interesting fireplace. This level also has a restroom. First floor consists of three bedrooms. One is master bedroom with it's own bathroom, following two more bedrooms which share another bathroom. Loft is an open space, which can be adapted according to need (one more living room, bedroom, work space or a wardrobe). Bright shades and interesting details are dominating throughout the interior. It is furnished in minimalistic but functional manner. Suitable for a modern family.