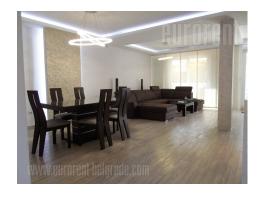

Attractive, modernly designed building, conveniently positioned in the centre of new semi-detached houses complex, in quiet part of Dedinje. Location characterzed by a pleasant residential neighborhood and an excellent view toward Kosutnjak forest. The building is placed within ten minute driving distance from the commercial zone of Dedinje, with numerous contents such as shops, post office, banks. Quiet and safe surroundings, suitable for families with children. Building organized as semi-detached house, has a maintained driveway and a fenced backyard with a swimming pool. There is a garage at disposal in the basement as well as utility rooms, adapted into a gym and a sauna. Next three levels are residential. Ground floor level consists of an open space living room and dining area, with an exit to a spacious terrace overlooking the swimming pool. This area is followed by a modern, fully equipped kitchen. Living room area is enriched by an interesting fireplace. This level also has a restroom. First floor consists of three bedrooms. One is master bedroom with it's own bathroom, following two more bedrooms which share another bathroom. Loft is an open space, which can be adapted according to need (one more living room, bedroom, work space or a wardrobe). Bright shades and interesting details are dominating throughout the interior. It is furnished in minimalistic but functional manner. Suitable for a modern family.