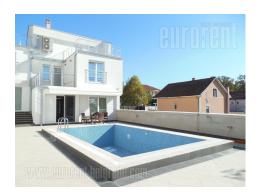

Attractive, modernly designed building, conveniently positioned in the centre of new semi-detached houses complex, in quiet part of Dedinje. Location characterzed by a pleasant residential neighborhood and an excellent view toward Kosutnjak forest. The building is placed within ten minute driving distance from the commercial zone of Dedinje, with numerous contents such as shops, post office, banks. Quiet and safe surroundings, suitable for families with children. Building organized as semi-detached house, has a maintained driveway and a fenced backyard with a swimming pool. There is a garage at disposal in the basement as well as utility rooms, adapted into a gym and a sauna. Next three levels are residential. Ground floor level consists of an open space living room and dining area, with an exit to a spacious terrace overlooking the swimming pool. This area is followed by a modern, fully equipped kitchen. Living room area is enriched by an interesting fireplace. This level also has a restroom. First floor consists of three bedrooms. One is master bedroom with it's own bathroom, following two more bedrooms which share another bathroom. Loft is an open space, which can be adapted according to need (one more living room, bedroom, work space or a wardrobe). Bright shades and interesting details are dominating throughout the interior. It is furnished in minimalistic but functional manner. Suitable for a modern family.