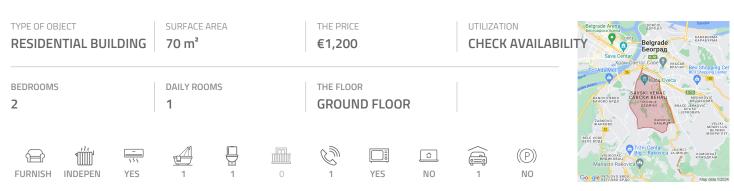

## #37712, Rent - Apartment, Belgrade, DEDINJE

An apartment placed in Dedinje area close to roundabout, numerous public transportation lines, banks, shops an restaurants. Children's park is also in the neighbourhood. The apartment in newer building with scurity guard and video surveillance. It is housed in the ground floor and abundant with natural light. It consists of large living room interconnected with kitchen and dining room and has an exit to a terrace/ yard which occupies 33 m<sup>2</sup>. One of bedrooms has king size bed while the other one has single bed. Bathroom with shower cabin, and toilet are part of this apartment as well. The apartment is completely furnished with classical pieces of furniture in warm lolor shades and wooden details making it extremely comfortable. One parking place in the garage at disposal, suitable for is