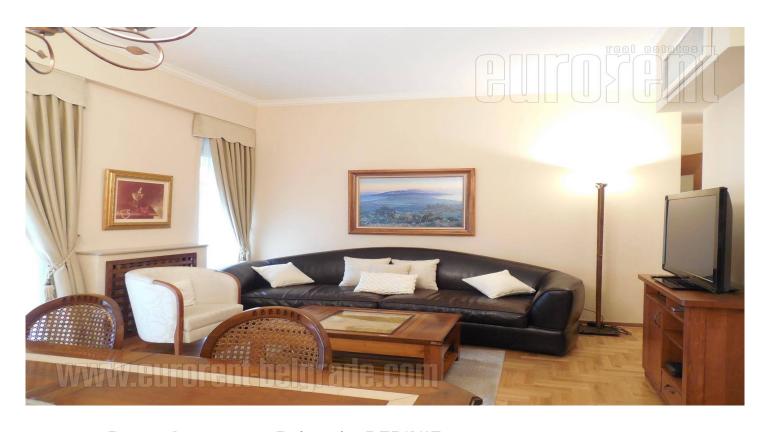

## #37712, Rent - Apartment, Belgrade, DEDINJE

An apartment placed in Dedinje area close to roundabout, numerous public transportation lines, banks, shops an restaurants. Children's park is also in the neighbourhood. The apartment in newer building with scurity guard and video surveillance. It is housed in the ground floor and abundant with natural light. It consists of large living room interconnected with kitchen and dining room and has an exit to a terrace/ yard which occupies 33 m<sup>2</sup>. One of bedrooms has king size bed while the other one has single bed. Bathroom with shower cabin, and toilet are part of this apartment as well. The apartment is completely furnished with classical pieces of furniture in warm lolor shades and wooden details making it extremely comfortable. One parking place in the garage at disposal, suitable for is