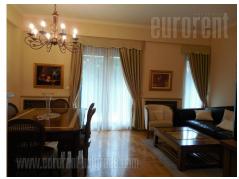

## #37712, Rent - Apartment, Belgrade, DEDINJE

An apartment placed in Dedinje area close to roundabout, numerous public transportation lines, banks, shops an restaurants. Children's park is also in the neighbourhood. The apartment in newer building with scurity guard and video surveillance. It is housed in the ground floor and abundant with natural light. It consists of large living room interconnected with kitchen and dining room and has an exit to a terrace/ yard which occupies 33 m<sup>2</sup>. One of bedrooms has king size bed while the other one has single bed. Bathroom with shower cabin, and toilet are part of this apartment as well. The apartment is completely furnished with classical pieces of furniture in warm lolor shades and wooden details making it extremely comfortable. One parking place in the garage at disposal, suitable for is