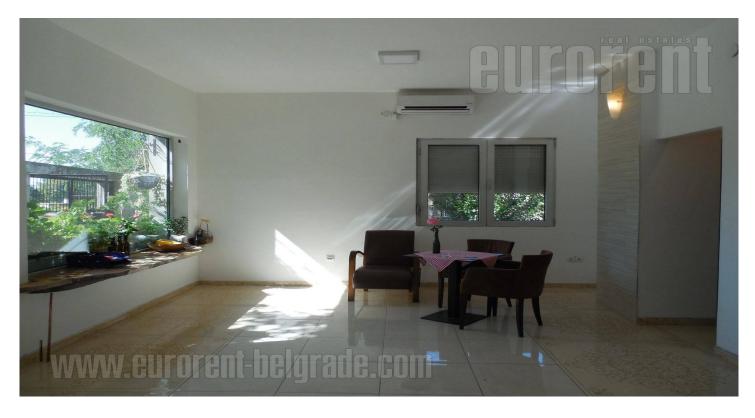

Shop placed on the ground floor of a house located in Zvezdara area, near Zvezdara forest. Nearest public transportation stop is within a few minute walking distance. Shop occupies 32 m<sup>2</sup>, while it has ceiling height of 3m. It has a restroom, a kitchenette, electricity heating, a direct approach and three parking spots available in front of it.