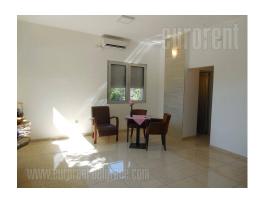

Shop placed on the ground floor of a house located in Zvezdara area, near Zvezdara forest. Nearest public transportation stop is within a few minute walking distance. Shop occupies 32 m<sup>2</sup>, while it has ceiling height of 3m. It has a restroom, a kitchenette, electricity heating, a direct approach and three parking spots available in front of it.