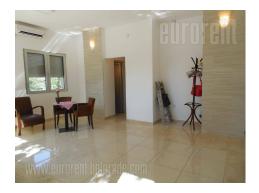

Shop placed on the ground floor of a house located in Zvezdara area, near Zvezdara forest. Nearest public transportation stop is within a few minute walking distance. Shop occupies 32 m<sup>2</sup>, while it has ceiling height of 3m. It has a restroom, a kitchenette, electricity heating, a direct approach and three parking spots available in front of it.