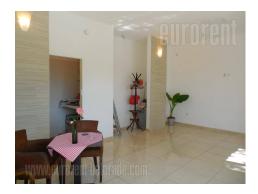

Shop placed on the ground floor of a house located in Zvezdara area, near Zvezdara forest. Nearest public transportation stop is within a few minute walking distance. Shop occupies 32 m<sup>2</sup>, while it has ceiling height of 3m. It has a restroom, a kitchenette, electricity heating, a direct approach and three parking spots available in front of it.