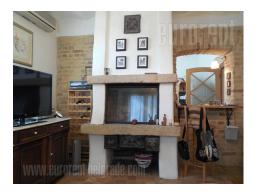

Excellent apartment located in Dedinje in near vicinity of Topcider park and Milosev konak. Well positioned, with good connection to New Belgrade through Bridge over Ada. Away from the main roads, surrounded by greenery this location represents an oasis of peace. This renovated apartment is housed in a prewar villa and has authentic classical style. High, decorated ceilings, decorations on the walls, stone fireplace, double doors, large window surfaces are just some of the elements picturing prewar Belgrade. The apartment occupies the entire floor and consists of two wholes mutually connected by a hallway. Right half comprises of a spacious salon, with a kitchen, one bedroom with utility room, a new bathroom with a shower cabin and one more, currently partially separated bedroom, which can be fully separated if needed. Left half comprises of a salon with a fireplace, following a spacious kitchen, a bedroom with it's own bathroom and a guest restroom. The apartment has two entrances one from the building and one directly from the yard. Yard spreads throughout the length of the apartment and it is positioned so that only this apartment's tenants can use it. Furniture is in correspondence with the classically styled interior. The apartment can also be empty depending on the need, also suitable for a quiet business activity. There are three parking spots available