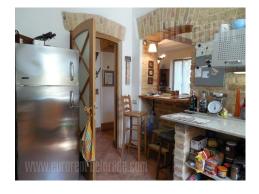

Excellent apartment located in Dedinje in near vicinity of Topcider park and Milosev konak. Well positioned, with good connection to New Belgrade through Bridge over Ada. Away from the main roads, surrounded by greenery this location represents an oasis of peace. This renovated apartment is housed in a prewar villa and has authentic classical style. High, decorated ceilings, decorations on the walls, stone fireplace, double doors, large window surfaces are just some of the elements picturing prewar Belgrade. The apartment occupies the entire floor and consists of two wholes mutually connected by a hallway. Right half comprises of a spacious salon, with a kitchen, one bedroom with utility room, a new bathroom with a shower cabin and one more, currently partially separated bedroom, which can be fully separated if needed. Left half comprises of a salon with a fireplace, following a spacious kitchen, a bedroom with it's own bathroom and a guest restroom. The apartment has two entrances one from the building and one directly from the yard. Yard spreads throughout the length of the apartment and it is positioned so that only this apartment's tenants can use it. Furniture is in correspondence with the classically styled interior. The apartment can also be empty depending on the need, also suitable for a quiet business activity. There are three parking spots available