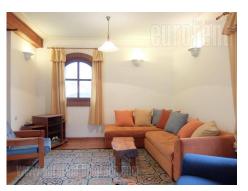

## #37609, Rent - House, Belgrade, BANJICA

House located in Banjica, in near vicinity of Paunov breg and a trolleybus turntable. It spreads over three levels, ground floor, first floor and a loft. Ground floor level consists of a living room, with dining area and a partially separated kitchen with natural ventilation. There is a restroom on this level as well. Wooden staircase leads to the next level, consisting of two bedrooms both exiting a terrace and a spacious bathroom with a bathtub and a shower cabin. From one of the bedrooms a staircase leads to the loft, which can be used as a wardrobe or a study room. Heating is electrical, with a possibility of additional heating through the fireplace and air-conditioners. House exits to smaller yard with two parking spaces at disposal. Property suitable for a family.