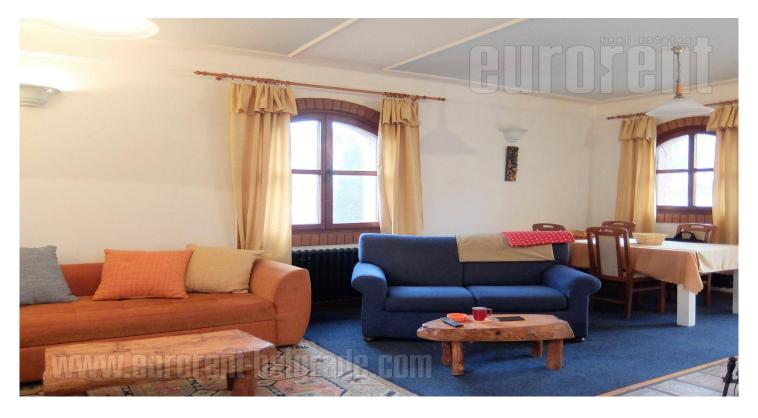

## #37609, Rent - House, Belgrade, BANJICA

House located in Banjica, in near vicinity of Paunov breg and a trolleybus turntable. It spreads over three levels, ground floor, first floor and a loft. Ground floor level consists of a living room, with dining area and a partially separated kitchen with natural ventilation. There is a restroom on this level as well. Wooden staircase leads to the next level, consisting of two bedrooms both exiting a terrace and a spacious bathroom with a bathtub and a shower cabin. From one of the bedrooms a staircase leads to the loft, which can be used as a wardrobe or a study room. Heating is electrical, with a possibility of additional heating through the fireplace and air-conditioners. House exits to smaller yard with two parking spaces at disposal. Property suitable for a family.