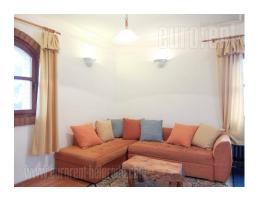

## #37609, Rent - House, Belgrade, BANJICA

House located in Banjica, in near vicinity of Paunov breg and a trolleybus turntable. It spreads over three levels, ground floor, first floor and a loft. Ground floor level consists of a living room, with dining area and a partially separated kitchen with natural ventilation. There is a restroom on this level as well. Wooden staircase leads to the next level, consisting of two bedrooms both exiting a terrace and a spacious bathroom with a bathtub and a shower cabin. From one of the bedrooms a staircase leads to the loft, which can be used as a wardrobe or a study room. Heating is electrical, with a possibility of additional heating through the fireplace and air-conditioners. House exits to smaller yard with two parking spaces at disposal. Property suitable for a family.