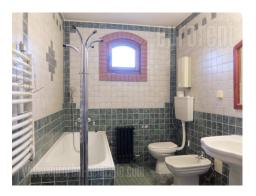

## #37609, Rent - House, Belgrade, BANJICA

House located in Banjica, in near vicinity of Paunov breg and a trolleybus turntable. It spreads over three levels, ground floor, first floor and a loft. Ground floor level consists of a living room, with dining area and a partially separated kitchen with natural ventilation. There is a restroom on this level as well. Wooden staircase leads to the next level, consisting of two bedrooms both exiting a terrace and a spacious bathroom with a bathtub and a shower cabin. From one of the bedrooms a staircase leads to the loft, which can be used as a wardrobe or a study room. Heating is electrical, with a possibility of additional heating through the fireplace and air-conditioners. House exits to smaller yard with two parking spaces at disposal. Property suitable for a family.