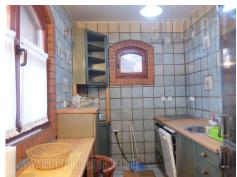

## #37609, Rent - House, Belgrade, BANJICA

House located in Banjica, in near vicinity of Paunov breg and a trolleybus turntable. It spreads over three levels, ground floor, first floor and a loft. Ground floor level consists of a living room, with dining area and a partially separated kitchen with natural ventilation. There is a restroom on this level as well. Wooden staircase leads to the next level, consisting of two bedrooms both exiting a terrace and a spacious bathroom with a bathtub and a shower cabin. From one of the bedrooms a staircase leads to the loft, which can be used as a wardrobe or a study room. Heating is electrical, with a possibility of additional heating through the fireplace and air-conditioners. House exits to smaller yard with two parking spaces at disposal. Property suitable for a family.