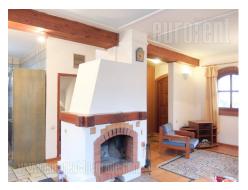

## #37609, Rent - House, Belgrade, BANJICA

House located in Banjica, in near vicinity of Paunov breg and a trolleybus turntable. It spreads over three levels, ground floor, first floor and a loft. Ground floor level consists of a living room, with dining area and a partially separated kitchen with natural ventilation. There is a restroom on this level as well. Wooden staircase leads to the next level, consisting of two bedrooms both exiting a terrace and a spacious bathroom with a bathtub and a shower cabin. From one of the bedrooms a staircase leads to the loft, which can be used as a wardrobe or a study room. Heating is electrical, with a possibility of additional heating through the fireplace and air-conditioners. House exits to smaller yard with two parking spaces at disposal. Property suitable for a family.