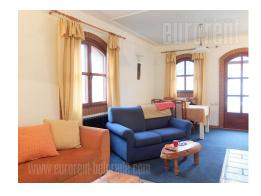

## #37609, Rent - House, Belgrade, BANJICA

House located in Banjica, in near vicinity of Paunov breg and a trolleybus turntable. It spreads over three levels, ground floor, first floor and a loft. Ground floor level consists of a living room, with dining area and a partially separated kitchen with natural ventilation. There is a restroom on this level as well. Wooden staircase leads to the next level, consisting of two bedrooms both exiting a terrace and a spacious bathroom with a bathtub and a shower cabin. From one of the bedrooms a staircase leads to the loft, which can be used as a wardrobe or a study room. Heating is electrical, with a possibility of additional heating through the fireplace and air-conditioners. House exits to smaller yard with two parking spaces at disposal. Property suitable for a family.