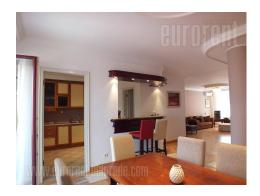

Attractive apartment placed on en excellent location in the very heart of Vracar, in near vicinity of many busy traffic lines connecting this location to different parts of the city. Numerous public transportation lines and various commercial contents are at disposal within walking distance. The apartment has excellent structure, it is two side oriented, abundant with natural light and has air-conditioning. Living room in connection to dining area and a kitchen, has an exit to a terrace overlooking the yard. Kitchen is fully equipped and separated by a counter/bar. There are three bedrooms at disposal, a bathroom with a shower cabin and a bathtub, guest restroom and one more spacious terrace oriented toward the street. Interior is modern, simple and allows additional equipping in different styles. It is currently furnished with new, high quality furniture. There is a possibility of additional equipping or removing the furniture depending on clients' needs. One garage space is included in renting price, with an option of renting one more space. Because of it's structure, suitable for a business activity as well.