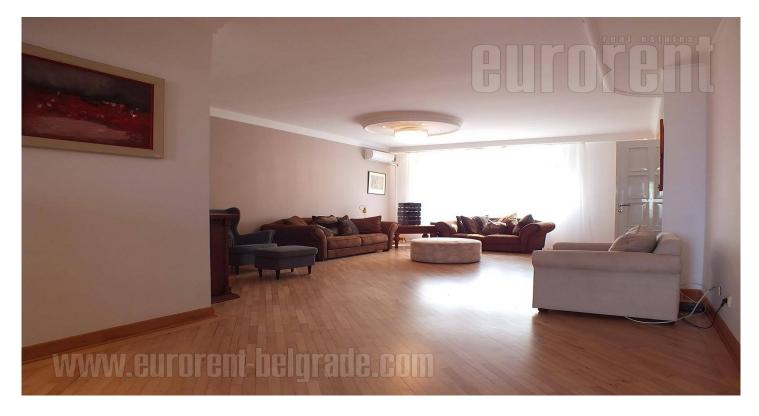

Attractive apartment placed on en excellent location in the very heart of Vracar, in near vicinity of many busy traffic lines connecting this location to different parts of the city. Numerous public transportation lines and various commercial contents are at disposal within walking distance. The apartment has excellent structure, it is two side oriented, abundant with natural light and has air-conditioning. Living room in connection to dining area and a kitchen, has an exit to a terrace overlooking the yard. Kitchen is fully equipped and separated by a counter/bar. There are three bedrooms at disposal, a bathroom with a shower cabin and a bathtub, guest restroom and one more spacious terrace oriented toward the street. Interior is modern, simple and allows additional equipping in different styles. It is currently furnished with new, high quality furniture. There is a possibility of additional equipping or removing the furniture depending on clients' needs. One garage space is included in renting price, with an option of renting one more space. Because of it's structure, suitable for a business activity as well.