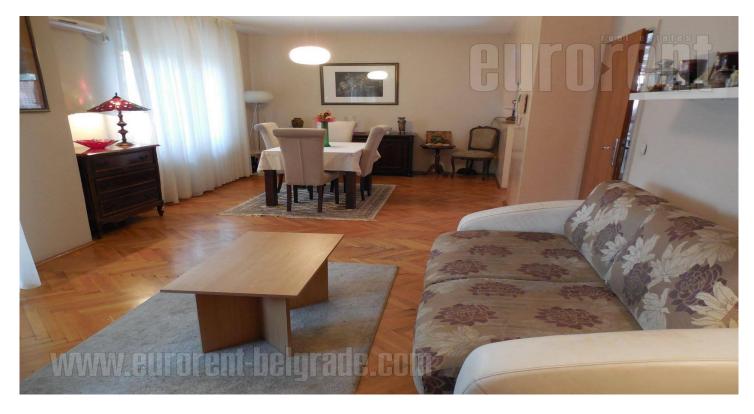

Well maintained, older house, located in a quiet street exiting to a reconstructed Vojvode Stepe Street, holding many lines of public transportation, leading to different parts of the city. In near vicinity is Autokomanda and the highway entrance, while within fifteen minute driving distance one can reach city center. The apartment consists of a living room, with an exit to a terrace, connected to dining area and newer fully equipped kitchen. Two more rooms are at disposal, one equipped with a double bed, while the other has a single bed a desk and some closets, exiting a terrace as well. Bathroom has a shower cabin. Comfortable, pleasant interior, with nicely maintained yard at disposal as well. Suitable for a couple or a family.