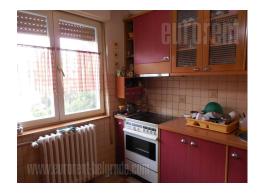

Well maintained, older house, located in a quiet street exiting to a reconstructed Vojvode Stepe Street, holding many lines of public transportation, leading to different parts of the city. In near vicinity is Autokomanda and the highway entrance, while within fifteen minute driving distance one can reach city center. The apartment consists of a living room, with an exit to a terrace, connected to dining area and newer fully equipped kitchen. Two more rooms are at disposal, one equipped with a double bed, while the other has a single bed a desk and some closets, exiting a terrace as well. Bathroom has a shower cabin. Comfortable, pleasant interior, with nicely maintained yard at disposal as well. Suitable for a couple or a family.