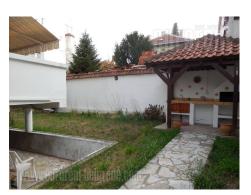

Well maintained, older house, located in a quiet street exiting to a reconstructed Vojvode Stepe Street, holding many lines of public transportation, leading to different parts of the city. In near vicinity is Autokomanda and the highway entrance, while within fifteen minute driving distance one can reach city center. The apartment consists of a living room, with an exit to a terrace, connected to dining area and newer fully equipped kitchen. Two more rooms are at disposal, one equipped with a double bed, while the other has a single bed a desk and some closets, exiting a terrace as well. Bathroom has a shower cabin. Comfortable, pleasant interior, with nicely maintained yard at disposal as well. Suitable for a couple or a family.