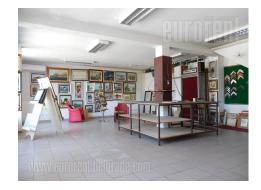

Space is located on the main road that connects New Belgrade and Ledine area, close to airport and the highway. The surroundings is both business and commercial. The house is newer with paved plot in front of it where trucks can enter as well. The space consists of show room positioned in the front part if it which occupies around 90 m<sup>2</sup>, one open space of 180 m<sup>2</sup> with one office, mans and ladies restroom, shower and kitchenette. It is equipped with both single-phase and three-phase current (power). The front part of the space is air-conditioned, has SBB internet connection. Suitable for variety of business