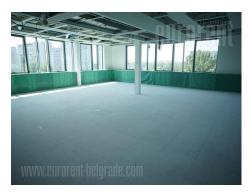

## #37295, Rent - Office space, Belgrade, BLOK 41A

| TYPE OF OBJECT  COMMERCIAL BUILDING |         |  | SURFACE AREA  220 m² |   |   | THE PRICE €3,740 |     |     | UTILIZATION  CHECK AVAILABILITY |            |  |
|-------------------------------------|---------|--|----------------------|---|---|------------------|-----|-----|---------------------------------|------------|--|
| OFFICE 20                           |         |  | THE BIGGEST OFFICE   |   |   | THE FLOOR        |     |     |                                 |            |  |
| UNFURNI                             | CITY CE |  | 0                    | 2 | 0 | 100              | YES | TES | 120                             | (P)<br>100 |  |

New and modern office building with modern dynamic image. Flexible floor plates for both open plan and cellular offices, with expansion opportunity for tenants. Ample guarded surface parking and 120 secured underground parking places with visitor parking in front of the building. Easily accessible by car and by public transportation. Reception service at the entrance in the building, 24 hour security service, in-house cafeteria, fit-out according to tenant's requirements. Proximity card access control system to all office units and to the garage. Proximity card operated turnstiles in the main elevator lobby with 5 modern, high-speed elevators. Raised floors in the offices for added cabling flexibility and individually controlled 4 pipe fan-coil heating/cooling system. Sound insulated gypsum partition walls and wooden doors with steel frames and side glass panels. Fluorescent lighting with parabolic mirrors, kitchenettes and equipped WC facilities. Openable windows with exterior sun blinds.