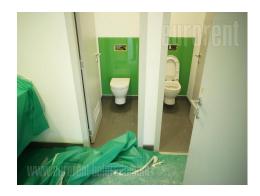

New and modern office building with modern dynamic image. Flexible floor plates for both open plan and cellular offices, with expansion opportunity for tenants. Ample guarded surface parking and 120 secured underground parking places with visitor parking in front of the building. Easily accessible by car and by public transportation. Reception service at the entrance in the building, 24 hour security service, in-house cafeteria, fit-out according to tenant's requirements. Proximity card access control system to all office units and to the garage. Proximity card operated turnstiles in the main elevator lobby with 5 modern, high-speed elevators. Raised floors in the offices for added cabling flexibility and individually controlled 4 pipe fan-coil heating/cooling system. Sound insulated gypsum partition walls and wooden doors with steel frames and side glass panels. Fluorescent lighting with parabolic mirrors, kitchenettes and equipped WC facilities. Openable windows with exterior sun blinds.