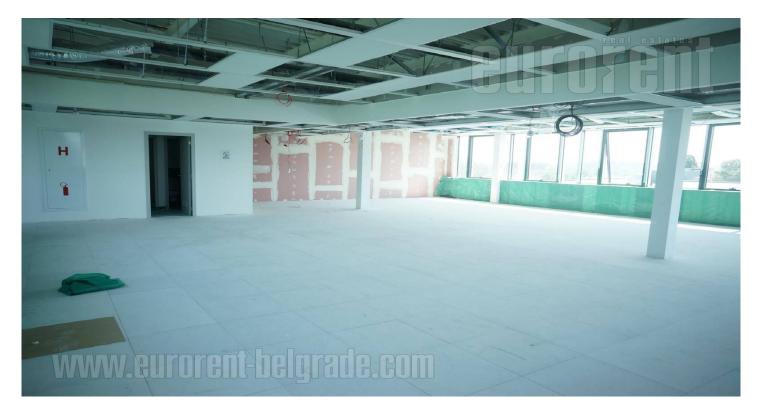

## #37295, Rent - Office space, Belgrade, BLOK 41A

| TYPE OF OBJECT  COMMERCIAL BUILDING |         |  | SURFACE AREA  220 m² |   |   | THE PRICE €3,740 |     |     | UTILIZATION  CHECK AVAILABILITY |            |  |
|-------------------------------------|---------|--|----------------------|---|---|------------------|-----|-----|---------------------------------|------------|--|
| OFFICE 20                           |         |  | THE BIGGEST OFFICE   |   |   | THE FLOOR        |     |     |                                 |            |  |
| UNFURNI                             | CITY CE |  | 0                    | 2 | 0 | 100              | YES | TES | 120                             | (P)<br>100 |  |

New and modern office building with modern dynamic image. Flexible floor plates for both open plan and cellular offices, with expansion opportunity for tenants. Ample guarded surface parking and 120 secured underground parking places with visitor parking in front of the building. Easily accessible by car and by public transportation. Reception service at the entrance in the building, 24 hour security service, in-house cafeteria, fit-out according to tenant's requirements. Proximity card access control system to all office units and to the garage. Proximity card operated turnstiles in the main elevator lobby with 5 modern, high-speed elevators. Raised floors in the offices for added cabling flexibility and individually controlled 4 pipe fan-coil heating/cooling system. Sound insulated gypsum partition walls and wooden doors with steel frames and side glass panels. Fluorescent lighting with parabolic mirrors, kitchenettes and equipped WC facilities. Openable windows with exterior sun blinds.