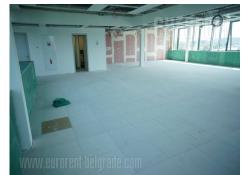

## #37295, Rent - Office space, Belgrade, BLOK 41A

| TYPE OF OBJECT  COMMERCIAL BUILDING |         |  | SURFACE AREA  220 m² |   |   | THE PRICE €3,740 |     |     | UTILIZATION  CHECK AVAILABILITY |            |  |
|-------------------------------------|---------|--|----------------------|---|---|------------------|-----|-----|---------------------------------|------------|--|
| OFFICE 20                           |         |  | THE BIGGEST OFFICE   |   |   | THE FLOOR        |     |     |                                 |            |  |
| UNFURNI                             | CITY CE |  | 0                    | 2 | 0 | 100              | YES | TES | 120                             | (P)<br>100 |  |

New and modern office building with modern dynamic image. Flexible floor plates for both open plan and cellular offices, with expansion opportunity for tenants. Ample guarded surface parking and 120 secured underground parking places with visitor parking in front of the building. Easily accessible by car and by public transportation. Reception service at the entrance in the building, 24 hour security service, in-house cafeteria, fit-out according to tenant's requirements. Proximity card access control system to all office units and to the garage. Proximity card operated turnstiles in the main elevator lobby with 5 modern, high-speed elevators. Raised floors in the offices for added cabling flexibility and individually controlled 4 pipe fan-coil heating/cooling system. Sound insulated gypsum partition walls and wooden doors with steel frames and side glass panels. Fluorescent lighting with parabolic mirrors, kitchenettes and equipped WC facilities. Openable windows with exterior sun blinds.