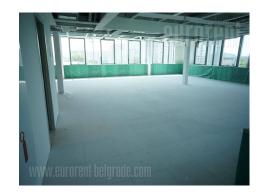

## #37295, Rent - Office space, Belgrade, BLOK 41A

| TYPE OF OBJECT  COMMERCIAL BUILDING |         |  | SURFACE AREA  220 m² |   |   | THE PRICE €3,740 |     |     | UTILIZATION  CHECK AVAILABILITY |            |  |
|-------------------------------------|---------|--|----------------------|---|---|------------------|-----|-----|---------------------------------|------------|--|
| OFFICE 20                           |         |  | THE BIGGEST OFFICE   |   |   | THE FLOOR        |     |     |                                 |            |  |
| UNFURNI                             | CITY CE |  | 0                    | 2 | 0 | 100              | YES | TES | 120                             | (P)<br>100 |  |

New and modern office building with modern dynamic image. Flexible floor plates for both open plan and cellular offices, with expansion opportunity for tenants. Ample guarded surface parking and 120 secured underground parking places with visitor parking in front of the building. Easily accessible by car and by public transportation. Reception service at the entrance in the building, 24 hour security service, in-house cafeteria, fit-out according to tenant's requirements. Proximity card access control system to all office units and to the garage. Proximity card operated turnstiles in the main elevator lobby with 5 modern, high-speed elevators. Raised floors in the offices for added cabling flexibility and individually controlled 4 pipe fan-coil heating/cooling system. Sound insulated gypsum partition walls and wooden doors with steel frames and side glass panels. Fluorescent lighting with parabolic mirrors, kitchenettes and equipped WC facilities. Openable windows with exterior sun blinds.