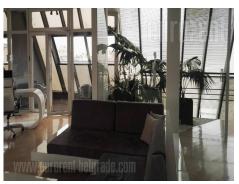

Building placed in the very city center, in the pedestrian zone, at only 50 meter distance from Knez Mihailova street. Urban city zone, rich in commercial, historical and cultural contents. In near vicinity there is a public garage, where one can rent parking spaces. Office space situated on the sixth floor of a building. It spreads over two levels, which are connected with circular staircase. Well arranged interior, abundant with light and comfortable, with one wall covered in windows. Upper level exits to a smaller glassed in terrace. Space equipped with modern, high quality furniture. Suitable for quiet business activities.