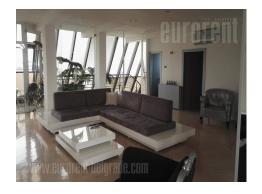

Building placed in the very city center, in the pedestrian zone, at only 50 meter distance from Knez Mihailova street. Urban city zone, rich in commercial, historical and cultural contents. In near vicinity there is a public garage, where one can rent parking spaces. Office space situated on the sixth floor of a building. It spreads over two levels, which are connected with circular staircase. Well arranged interior, abundant with light and comfortable, with one wall covered in windows. Upper level exits to a smaller glassed in terrace. Space equipped with modern, high quality furniture. Suitable for quiet business activities.