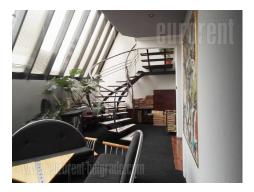

Building placed in the very city center, in the pedestrian zone, at only 50 meter distance from Knez Mihailova street. Urban city zone, rich in commercial, historical and cultural contents. In near vicinity there is a public garage, where one can rent parking spaces. Office space situated on the sixth floor of a building. It spreads over two levels, which are connected with circular staircase. Well arranged interior, abundant with light and comfortable, with one wall covered in windows. Upper level exits to a smaller glassed in terrace. Space equipped with modern, high quality furniture. Suitable for quiet business activities.