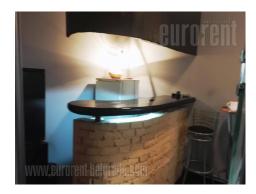

Building placed in the very city center, in the pedestrian zone, at only 50 meter distance from Knez Mihailova street. Urban city zone, rich in commercial, historical and cultural contents. In near vicinity there is a public garage, where one can rent parking spaces. Office space situated on the sixth floor of a building. It spreads over two levels, which are connected with circular staircase. Well arranged interior, abundant with light and comfortable, with one wall covered in windows. Upper level exits to a smaller glassed in terrace. Space equipped with modern, high quality furniture. Suitable for quiet business activities.