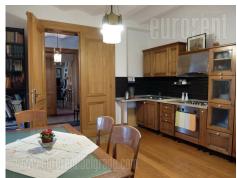

Excellent apartment located in Dedinje in near vicinity of Topcider park and Milosev konak. Well positioned, with good connection to New Belgrade through Bridge over Ada. Away from the main roads, surrounded by greenery this location represents an oasis of peace. This renovated apartment is housed in a prewar villa and has authentic classical style. High, decorated ceilings, decorations on the walls, stone fireplace, double doors, large window surfaces are just some of the elements picturing prewar Belgrade. The apartment is housed on the ground floor of this villa and has an exit to a part of the backyard used mostly by the tenants of this space. Entrance into the apartment is a spacious hallway shared with another apartment. Central room is a 40 m<sup>2</sup> parlor with a kitchen, followed by a smaller separated bedroom. From there one can enter a smaller hallway leading into another bedroom, a bathroom with a shower cabin and a wardrobe. Interior is furnished with nice, styled furniture pieces. There parking spot in the yard available with this space.