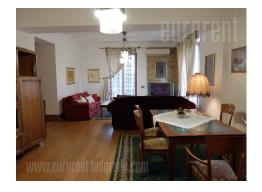

Excellent apartment located in Dedinje in near vicinity of Topcider park and Milosev konak. Well positioned, with good connection to New Belgrade through Bridge over Ada. Away from the main roads, surrounded by greenery this location represents an oasis of peace. This renovated apartment is housed in a prewar villa and has authentic classical style. High, decorated ceilings, decorations on the walls, stone fireplace, double doors, large window surfaces are just some of the elements picturing prewar Belgrade. The apartment is housed on the ground floor of this villa and has an exit to a part of the backyard used mostly by the tenants of this space. Entrance into the apartment is a spacious hallway shared with another apartment. Central room is a 40 m<sup>2</sup> parlor with a kitchen, followed by a smaller separated bedroom. From there one can enter a smaller hallway leading into another bedroom, a bathroom with a shower cabin and a wardrobe. Interior is furnished with nice, styled furniture pieces. There parking spot in the yard available with this space.