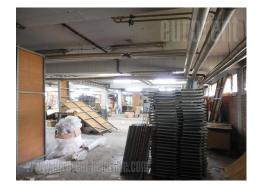

Warehouse placed in an office building, in vicinity of numerous lines of public transportation. It is located in close surroundings of New Belgrade municipality and has easy access to the highway. The building itself is indrawn in comparison to the street and has a nicely arranged green surface in front of it. It has a separate entrance from the street and consists of an open space, with a few carrying poles, which do not disturb the functionality of space. Warehouse spreads over the surface of the buildiing. It has standard ceiling height and can be adapted according to need.