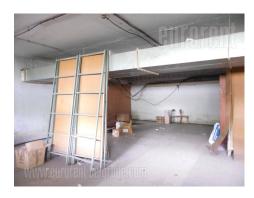

Warehouse placed in an office building, in vicinity of numerous lines of public transportation. It is located in close surroundings of New Belgrade municipality and has easy access to the highway. The building itself is indrawn in comparison to the street and has a nicely arranged green surface in front of it. It has a separate entrance from the street and consists of an open space, with a few carrying poles, which do not disturb the functionality of space. Warehouse spreads over the surface of the buildiing. It has standard ceiling height and can be adapted according to need.