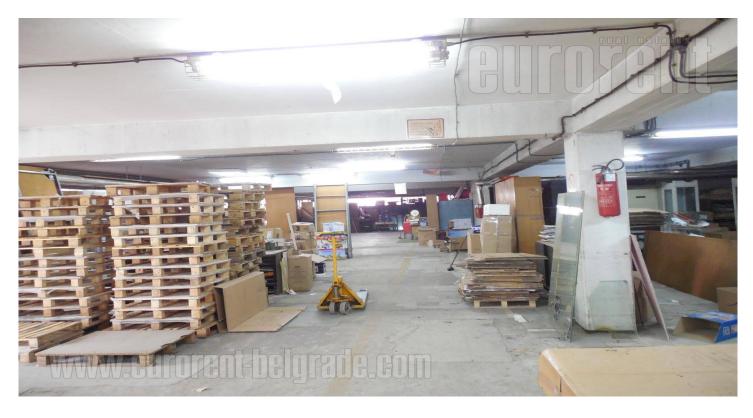

Warehouse placed in an office building, in vicinity of numerous lines of public transportation. It is located in close surroundings of New Belgrade municipality and has easy access to the highway. The building itself is indrawn in comparison to the street and has a nicely arranged green surface in front of it. It has a separate entrance from the street and consists of an open space, with a few carrying poles, which do not disturb the functionality of space. Warehouse spreads over the surface of the buildiing. It has standard ceiling height and can be adapted according to need.