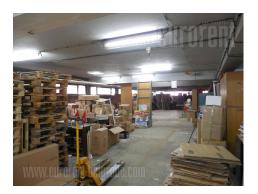

Warehouse placed in an office building, in vicinity of numerous lines of public transportation. It is located in close surroundings of New Belgrade municipality and has easy access to the highway. The building itself is indrawn in comparison to the street and has a nicely arranged green surface in front of it. It has a separate entrance from the street and consists of an open space, with a few carrying poles, which do not disturb the functionality of space. Warehouse spreads over the surface of the buildiing. It has standard ceiling height and can be adapted according to need.