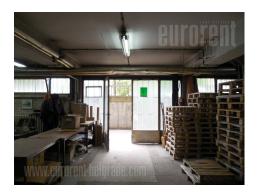

Warehouse placed in an office building, in vicinity of numerous lines of public transportation. It is located in close surroundings of New Belgrade municipality and has easy access to the highway. The building itself is indrawn in comparison to the street and has a nicely arranged green surface in front of it. It has a separate entrance from the street and consists of an open space, with a few carrying poles, which do not disturb the functionality of space. Warehouse spreads over the surface of the buildiing. It has standard ceiling height and can be adapted according to need.