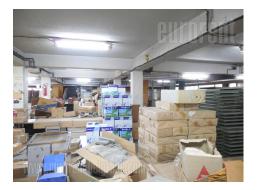

Warehouse placed in an office building, in vicinity of numerous lines of public transportation. It is located in close surroundings of New Belgrade municipality and has easy access to the highway. The building itself is indrawn in comparison to the street and has a nicely arranged green surface in front of it. It has a separate entrance from the street and consists of an open space, with a few carrying poles, which do not disturb the functionality of space. Warehouse spreads over the surface of the buildiing. It has standard ceiling height and can be adapted according to need.