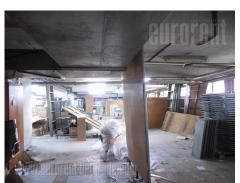

Warehouse placed in an office building, in vicinity of numerous lines of public transportation. It is located in close surroundings of New Belgrade municipality and has easy access to the highway. The building itself is indrawn in comparison to the street and has a nicely arranged green surface in front of it. It has a separate entrance from the street and consists of an open space, with a few carrying poles, which do not disturb the functionality of space. Warehouse spreads over the surface of the buildiing. It has standard ceiling height and can be adapted according to need.