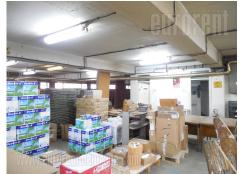

Warehouse placed in an office building, in vicinity of numerous lines of public transportation. It is located in close surroundings of New Belgrade municipality and has easy access to the highway. The building itself is indrawn in comparison to the street and has a nicely arranged green surface in front of it. It has a separate entrance from the street and consists of an open space, with a few carrying poles, which do not disturb the functionality of space. Warehouse spreads over the surface of the buildiing. It has standard ceiling height and can be adapted according to need.