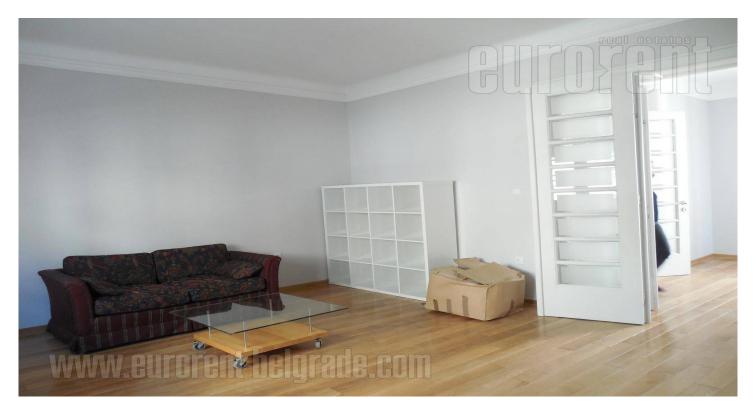

Excellent apartment in quiet street in Cubura area, close to park and Kalenic green market. The prewar building with completely renovated exterior, with intercom, and maintained inner yard. The apartment is housed on the first floor, it is very bright and has large window surfaces. It is two-side oriented, and alone on the floor. Spacious anteroom is at entrance area which leads to every room. Dining room is centrally positioned next to anteroom. Kitchen is new, equipped with all necessary appliances, elements, cupboards, and a built in closet. Living room is overlooking the street, while both large bedrooms are next to it, together with two bathrooms, one with shower and other with shower and bathtub. One smaller bedroom is overlooking the the yard, while one pantry next to it contains washing machine and dryer. The hallway is equipped with shoe closet and wardrobe, while the apartment's floors are covered with parquet and tiles in the kitchen and bathroom. The whole interior is elegant, cosy and sophisticated. Suitable for modern family life.