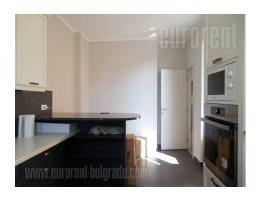

Excellent apartment in quiet street in Cubura area, close to park and Kalenic green market. The prewar building with completely renovated exterior, with intercom, and maintained inner yard. The apartment is housed on the first floor, it is very bright and has large window surfaces. It is two-side oriented, and alone on the floor. Spacious anteroom is at entrance area which leads to every room. Dining room is centrally positioned next to anteroom. Kitchen is new, equipped with all necessary appliances, elements, cupboards, and a built in closet. Living room is overlooking the street, while both large bedrooms are next to it, together with two bathrooms, one with shower and other with shower and bathtub. One smaller bedroom is overlooking the the yard, while one pantry next to it contains washing machine and dryer. The hallway is equipped with shoe closet and wardrobe, while the apartment's floors are covered with parquet and tiles in the kitchen and bathroom. The whole interior is elegant, cosy and sophisticated. Suitable for modern family life.