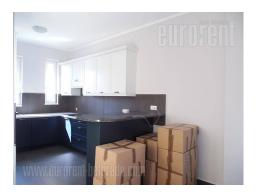

Excellent apartment in quiet street in Cubura area, close to park and Kalenic green market. The prewar building with completely renovated exterior, with intercom, and maintained inner yard. The apartment is housed on the first floor, it is very bright and has large window surfaces. It is two-side oriented, and alone on the floor. Spacious anteroom is at entrance area which leads to every room. Dining room is centrally positioned next to anteroom. Kitchen is new, equipped with all necessary appliances, elements, cupboards, and a built in closet. Living room is overlooking the street, while both large bedrooms are next to it, together with two bathrooms, one with shower and other with shower and bathtub. One smaller bedroom is overlooking the the yard, while one pantry next to it contains washing machine and dryer. The hallway is equipped with shoe closet and wardrobe, while the apartment's floors are covered with parquet and tiles in the kitchen and bathroom. The whole interior is elegant, cosy and sophisticated. Suitable for modern family life.