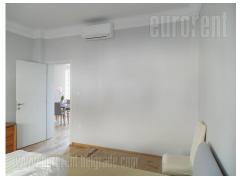

Excellent apartment in quiet street in Cubura area, close to park and Kalenic green market. The prewar building with completely renovated exterior, with intercom, and maintained inner yard. The apartment is housed on the first floor, it is very bright and has large window surfaces. It is two-side oriented, and alone on the floor. Spacious anteroom is at entrance area which leads to every room. Dining room is centrally positioned next to anteroom. Kitchen is new, equipped with all necessary appliances, elements, cupboards, and a built in closet. Living room is overlooking the street, while both large bedrooms are next to it, together with two bathrooms, one with shower and other with shower and bathtub. One smaller bedroom is overlooking the the yard, while one pantry next to it contains washing machine and dryer. The hallway is equipped with shoe closet and wardrobe, while the apartment's floors are covered with parquet and tiles in the kitchen and bathroom. The whole interior is elegant, cosy and sophisticated. Suitable for modern family life.