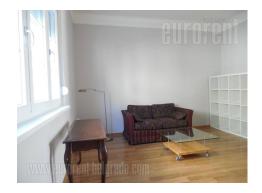

Excellent apartment in quiet street in Cubura area, close to park and Kalenic green market. The prewar building with completely renovated exterior, with intercom, and maintained inner yard. The apartment is housed on the first floor, it is very bright and has large window surfaces. It is two-side oriented, and alone on the floor. Spacious anteroom is at entrance area which leads to every room. Dining room is centrally positioned next to anteroom. Kitchen is new, equipped with all necessary appliances, elements, cupboards, and a built in closet. Living room is overlooking the street, while both large bedrooms are next to it, together with two bathrooms, one with shower and other with shower and bathtub. One smaller bedroom is overlooking the the yard, while one pantry next to it contains washing machine and dryer. The hallway is equipped with shoe closet and wardrobe, while the apartment's floors are covered with parquet and tiles in the kitchen and bathroom. The whole interior is elegant, cosy and sophisticated. Suitable for modern family life.