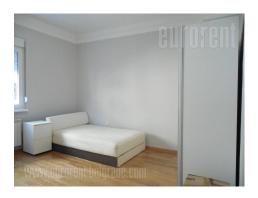

Excellent apartment in quiet street in Cubura area, close to park and Kalenic green market. The prewar building with completely renovated exterior, with intercom, and maintained inner yard. The apartment is housed on the first floor, it is very bright and has large window surfaces. It is two-side oriented, and alone on the floor. Spacious anteroom is at entrance area which leads to every room. Dining room is centrally positioned next to anteroom. Kitchen is new, equipped with all necessary appliances, elements, cupboards, and a built in closet. Living room is overlooking the street, while both large bedrooms are next to it, together with two bathrooms, one with shower and other with shower and bathtub. One smaller bedroom is overlooking the the yard, while one pantry next to it contains washing machine and dryer. The hallway is equipped with shoe closet and wardrobe, while the apartment's floors are covered with parquet and tiles in the kitchen and bathroom. The whole interior is elegant, cosy and sophisticated. Suitable for modern family life.