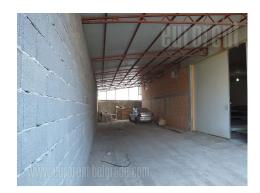

## #36870, Rent - Warehouse, Belgrade, LEDINE

Warehouse space positioned in near vicinity of the road for Surcin settlement, close to Ledine. Good traffic connection with the highway. Well designed and suitable for various kinds of business activities. Front part of the warehouse consists of offices, which occupies 90 m<sup>2</sup> and spreads over two levels. It comprises of four offices, two restrooms and two kitchens. Entrance into the warehouse is on it's side, while the dimensions of the entrance are 7 x 4,5. There is also one entrance from the offices. Warehouse has ceiling height of 4,5 to 5 meters and has an excellent concrete floors. One part which occupies 130m<sup>2</sup>, is partly opened and not included into total square feet of the warehouse, but it can be closed and used additionally