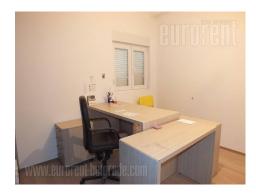

## #36870, Rent - Warehouse, Belgrade, LEDINE

Warehouse space positioned in near vicinity of the road for Surcin settlement, close to Ledine. Good traffic connection with the highway. Well designed and suitable for various kinds of business activities. Front part of the warehouse consists of offices, which occupies 90 m<sup>2</sup> and spreads over two levels. It comprises of four offices, two restrooms and two kitchens. Entrance into the warehouse is on it's side, while the dimensions of the entrance are 7 x 4,5. There is also one entrance from the offices. Warehouse has ceiling height of 4,5 to 5 meters and has an excellent concrete floors. One part which occupies 130m<sup>2</sup>, is partly opened and not included into total square feet of the warehouse, but it can be closed and used additionally