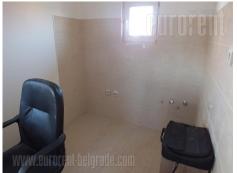

## #36870, Rent - Warehouse, Belgrade, LEDINE

Warehouse space positioned in near vicinity of the road for Surcin settlement, close to Ledine. Good traffic connection with the highway. Well designed and suitable for various kinds of business activities. Front part of the warehouse consists of offices, which occupies 90 m<sup>2</sup> and spreads over two levels. It comprises of four offices, two restrooms and two kitchens. Entrance into the warehouse is on it's side, while the dimensions of the entrance are 7 x 4,5. There is also one entrance from the offices. Warehouse has ceiling height of 4,5 to 5 meters and has an excellent concrete floors. One part which occupies 130m<sup>2</sup>, is partly opened and not included into total square feet of the warehouse, but it can be closed and used additionally