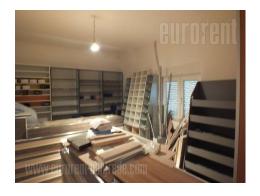

## #36870, Rent - Warehouse, Belgrade, LEDINE

Warehouse space positioned in near vicinity of the road for Surcin settlement, close to Ledine. Good traffic connection with the highway. Well designed and suitable for various kinds of business activities. Front part of the warehouse consists of offices, which occupies 90 m<sup>2</sup> and spreads over two levels. It comprises of four offices, two restrooms and two kitchens. Entrance into the warehouse is on it's side, while the dimensions of the entrance are 7 x 4,5. There is also one entrance from the offices. Warehouse has ceiling height of 4,5 to 5 meters and has an excellent concrete floors. One part which occupies 130m<sup>2</sup>, is partly opened and not included into total square feet of the warehouse, but it can be closed and used additionally