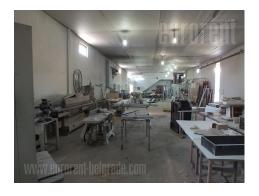

## #36870, Rent - Warehouse, Belgrade, LEDINE

Warehouse space positioned in near vicinity of the road for Surcin settlement, close to Ledine. Good traffic connection with the highway. Well designed and suitable for various kinds of business activities. Front part of the warehouse consists of offices, which occupies 90 m<sup>2</sup> and spreads over two levels. It comprises of four offices, two restrooms and two kitchens. Entrance into the warehouse is on it's side, while the dimensions of the entrance are 7 x 4,5. There is also one entrance from the offices. Warehouse has ceiling height of 4,5 to 5 meters and has an excellent concrete floors. One part which occupies 130m<sup>2</sup>, is partly opened and not included into total square feet of the warehouse, but it can be closed and used additionally