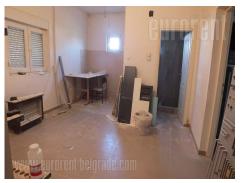

## #36870, Rent - Warehouse, Belgrade, LEDINE

Warehouse space positioned in near vicinity of the road for Surcin settlement, close to Ledine. Good traffic connection with the highway. Well designed and suitable for various kinds of business activities. Front part of the warehouse consists of offices, which occupies 90 m<sup>2</sup> and spreads over two levels. It comprises of four offices, two restrooms and two kitchens. Entrance into the warehouse is on it's side, while the dimensions of the entrance are 7 x 4,5. There is also one entrance from the offices. Warehouse has ceiling height of 4,5 to 5 meters and has an excellent concrete floors. One part which occupies 130m<sup>2</sup>, is partly opened and not included into total square feet of the warehouse, but it can be closed and used additionally