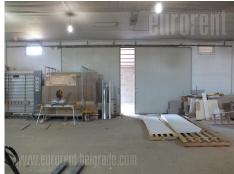

## #36870, Rent - Warehouse, Belgrade, LEDINE

Warehouse space positioned in near vicinity of the road for Surcin settlement, close to Ledine. Good traffic connection with the highway. Well designed and suitable for various kinds of business activities. Front part of the warehouse consists of offices, which occupies 90 m<sup>2</sup> and spreads over two levels. It comprises of four offices, two restrooms and two kitchens. Entrance into the warehouse is on it's side, while the dimensions of the entrance are 7 x 4,5. There is also one entrance from the offices. Warehouse has ceiling height of 4,5 to 5 meters and has an excellent concrete floors. One part which occupies 130m<sup>2</sup>, is partly opened and not included into total square feet of the warehouse, but it can be closed and used additionally