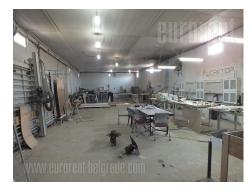

## #36870, Rent - Warehouse, Belgrade, LEDINE

Warehouse space positioned in near vicinity of the road for Surcin settlement, close to Ledine. Good traffic connection with the highway. Well designed and suitable for various kinds of business activities. Front part of the warehouse consists of offices, which occupies 90 m<sup>2</sup> and spreads over two levels. It comprises of four offices, two restrooms and two kitchens. Entrance into the warehouse is on it's side, while the dimensions of the entrance are 7 x 4,5. There is also one entrance from the offices. Warehouse has ceiling height of 4,5 to 5 meters and has an excellent concrete floors. One part which occupies 130m<sup>2</sup>, is partly opened and not included into total square feet of the warehouse, but it can be closed and used additionally