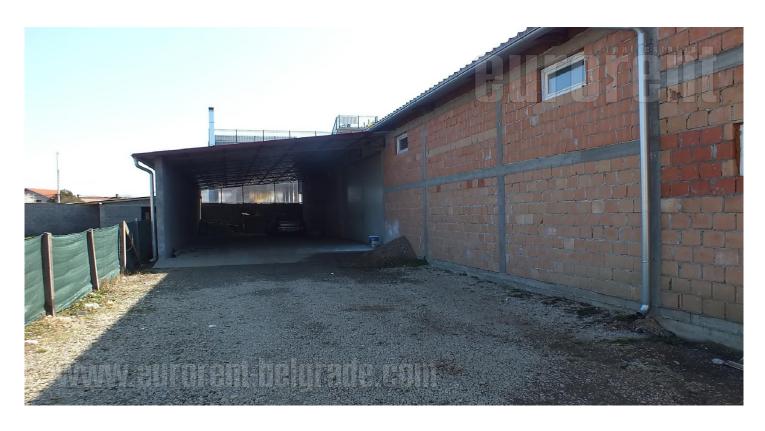

## #36870, Rent - Warehouse, Belgrade, LEDINE

Warehouse space positioned in near vicinity of the road for Surcin settlement, close to Ledine. Good traffic connection with the highway. Well designed and suitable for various kinds of business activities. Front part of the warehouse consists of offices, which occupies 90 m<sup>2</sup> and spreads over two levels. It comprises of four offices, two restrooms and two kitchens. Entrance into the warehouse is on it's side, while the dimensions of the entrance are 7 x 4,5. There is also one entrance from the offices. Warehouse has ceiling height of 4,5 to 5 meters and has an excellent concrete floors. One part which occupies 130m<sup>2</sup>, is partly opened and not included into total square feet of the warehouse, but it can be closed and used additionally