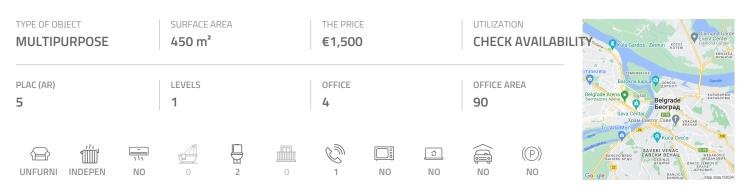

## #36870, Rent - Warehouse, Belgrade, LEDINE

Warehouse space positioned in near vicinity of the road for Surcin settlement, close to Ledine. Good traffic connection with the highway. Well designed and suitable for various kinds of business activities. Front part of the warehouse consists of offices, which occupies 90 m<sup>2</sup> and spreads over two levels. It comprises of four offices, two restrooms and two kitchens. Entrance into the warehouse is on it's side, while the dimensions of the entrance are 7 x 4,5. There is also one entrance from the offices. Warehouse has ceiling height of 4,5 to 5 meters and has an excellent concrete floors. One part which occupies 130m<sup>2</sup>, is partly opened and not included into total square feet of the warehouse, but it can be closed and used additionally