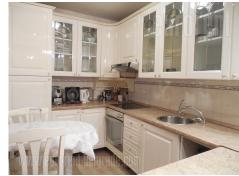

Attractive apartment with exceptional design, located in an ideal location in the city center, within walking distance from Knez Mihailova street next to Cathedral church (Saborna crkva) and the Kalemegdan park. The apartment is housed on the ground floor, of an older and excellently maintained building, with an elevator. The layout is practical and classical, with prewar elements and very comfortable. From the anteroom one can enter the spacious dining room with exit to a terrace overlooking the yard. From the dining room one can enter the other part of the apartment where is bedroom with a double bed and wardrobe, and bathroom with a bathtub. Dining room and kitchen are visually separated with a kitchen counter, and from here living room could be entered. The apartment is furnished with modern and antique furniture pieces made of solid wood with decorative elements on the woodwork and draperies. The special touch of elegancy are numerous details that make this apartment very comfortable for life of a single person or a couple.