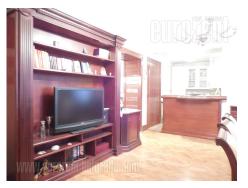

Attractive apartment with exceptional design, located in an ideal location in the city center, within walking distance from Knez Mihailova street next to Cathedral church (Saborna crkva) and the Kalemegdan park. The apartment is housed on the ground floor, of an older and excellently maintained building, with an elevator. The layout is practical and classical, with prewar elements and very comfortable. From the anteroom one can enter the spacious dining room with exit to a terrace overlooking the yard. From the dining room one can enter the other part of the apartment where is bedroom with a double bed and wardrobe, and bathroom with a bathtub. Dining room and kitchen are visually separated with a kitchen counter, and from here living room could be entered. The apartment is furnished with modern and antique furniture pieces made of solid wood with decorative elements on the woodwork and draperies. The special touch of elegancy are numerous details that make this apartment very comfortable for life of a single person or a couple.