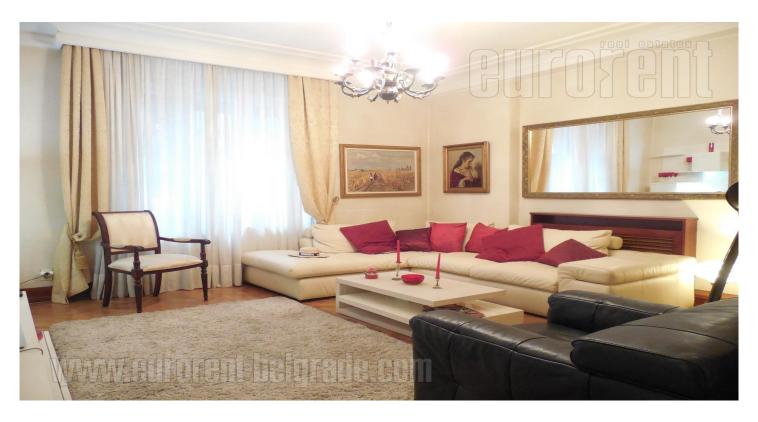

Attractive apartment with exceptional design, located in an ideal location in the city center, within walking distance from Knez Mihailova street next to Cathedral church (Saborna crkva) and the Kalemegdan park. The apartment is housed on the ground floor, of an older and excellently maintained building, with an elevator. The layout is practical and classical, with prewar elements and very comfortable. From the anteroom one can enter the spacious dining room with exit to a terrace overlooking the yard. From the dining room one can enter the other part of the apartment where is bedroom with a double bed and wardrobe, and bathroom with a bathtub. Dining room and kitchen are visually separated with a kitchen counter, and from here living room could be entered. The apartment is furnished with modern and antique furniture pieces made of solid wood with decorative elements on the woodwork and draperies. The special touch of elegancy are numerous details that make this apartment very comfortable for life of a single person or a couple.