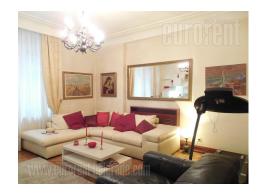

Attractive apartment with exceptional design, located in an ideal location in the city center, within walking distance from Knez Mihailova street next to Cathedral church (Saborna crkva) and the Kalemegdan park. The apartment is housed on the ground floor, of an older and excellently maintained building, with an elevator. The layout is practical and classical, with prewar elements and very comfortable. From the anteroom one can enter the spacious dining room with exit to a terrace overlooking the yard. From the dining room one can enter the other part of the apartment where is bedroom with a double bed and wardrobe, and bathroom with a bathtub. Dining room and kitchen are visually separated with a kitchen counter, and from here living room could be entered. The apartment is furnished with modern and antique furniture pieces made of solid wood with decorative elements on the woodwork and draperies. The special touch of elegancy are numerous details that make this apartment very comfortable for life of a single person or a couple.