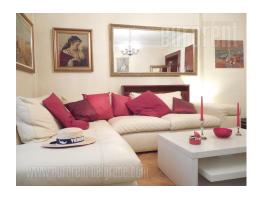

Attractive apartment with exceptional design, located in an ideal location in the city center, within walking distance from Knez Mihailova street next to Cathedral church (Saborna crkva) and the Kalemegdan park. The apartment is housed on the ground floor, of an older and excellently maintained building, with an elevator. The layout is practical and classical, with prewar elements and very comfortable. From the anteroom one can enter the spacious dining room with exit to a terrace overlooking the yard. From the dining room one can enter the other part of the apartment where is bedroom with a double bed and wardrobe, and bathroom with a bathtub. Dining room and kitchen are visually separated with a kitchen counter, and from here living room could be entered. The apartment is furnished with modern and antique furniture pieces made of solid wood with decorative elements on the woodwork and draperies. The special touch of elegancy are numerous details that make this apartment very comfortable for life of a single person or a couple.