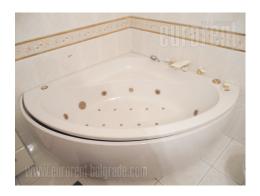

Attractive apartment with exceptional design, located in an ideal location in the city center, within walking distance from Knez Mihailova street next to Cathedral church (Saborna crkva) and the Kalemegdan park. The apartment is housed on the ground floor, of an older and excellently maintained building, with an elevator. The layout is practical and classical, with prewar elements and very comfortable. From the anteroom one can enter the spacious dining room with exit to a terrace overlooking the yard. From the dining room one can enter the other part of the apartment where is bedroom with a double bed and wardrobe, and bathroom with a bathtub. Dining room and kitchen are visually separated with a kitchen counter, and from here living room could be entered. The apartment is furnished with modern and antique furniture pieces made of solid wood with decorative elements on the woodwork and draperies. The special touch of elegancy are numerous details that make this apartment very comfortable for life of a single person or a couple.