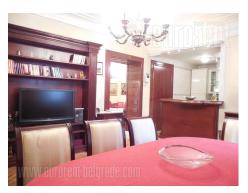

Attractive apartment with exceptional design, located in an ideal location in the city center, within walking distance from Knez Mihailova street next to Cathedral church (Saborna crkva) and the Kalemegdan park. The apartment is housed on the ground floor, of an older and excellently maintained building, with an elevator. The layout is practical and classical, with prewar elements and very comfortable. From the anteroom one can enter the spacious dining room with exit to a terrace overlooking the yard. From the dining room one can enter the other part of the apartment where is bedroom with a double bed and wardrobe, and bathroom with a bathtub. Dining room and kitchen are visually separated with a kitchen counter, and from here living room could be entered. The apartment is furnished with modern and antique furniture pieces made of solid wood with decorative elements on the woodwork and draperies. The special touch of elegancy are numerous details that make this apartment very comfortable for life of a single person or a couple.