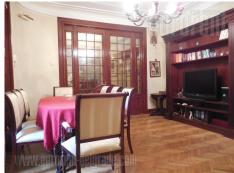

Attractive apartment with exceptional design, located in an ideal location in the city center, within walking distance from Knez Mihailova street next to Cathedral church (Saborna crkva) and the Kalemegdan park. The apartment is housed on the ground floor, of an older and excellently maintained building, with an elevator. The layout is practical and classical, with prewar elements and very comfortable. From the anteroom one can enter the spacious dining room with exit to a terrace overlooking the yard. From the dining room one can enter the other part of the apartment where is bedroom with a double bed and wardrobe, and bathroom with a bathtub. Dining room and kitchen are visually separated with a kitchen counter, and from here living room could be entered. The apartment is furnished with modern and antique furniture pieces made of solid wood with decorative elements on the woodwork and draperies. The special touch of elegancy are numerous details that make this apartment very comfortable for life of a single person or a couple.