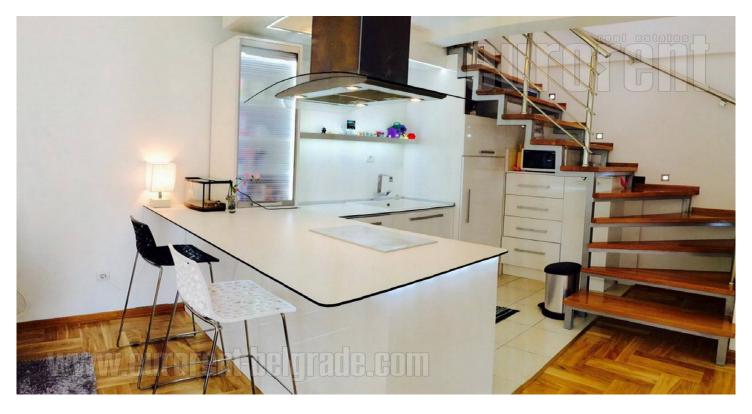

An excellent apartment which spreads over two levels, is situated in Vozdovac close to public transport stations. Highway, New Belgrade, Vracar, and Vozdovac are easily reachable from this location. The apartment is housed on the sixth floor of well maintained building with an elevator. First level consists of living room with completely furnished kitchen. Upper level contains two bedrooms with king size beds and one of which has an exit to a terrace. Two bathrooms with shower cabins are at disposal, while one parking space is reserved for future tenant. The apartment is bright, comfortable, suitable for a couple or a family.