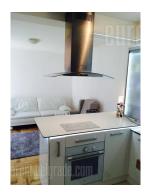

An excellent apartment which spreads over two levels, is situated in Vozdovac close to public transport stations. Highway, New Belgrade, Vracar, and Vozdovac are easily reachable from this location. The apartment is housed on the sixth floor of well maintained building with an elevator. First level consists of living room with completely furnished kitchen. Upper level contains two bedrooms with king size beds and one of which has an exit to a terrace. Two bathrooms with shower cabins are at disposal, while one parking space is reserved for future tenant. The apartment is bright, comfortable, suitable for a couple or a family.