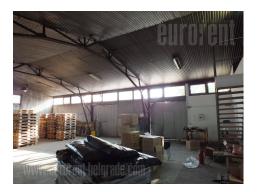

Warehouse space is placed on very frequent location, on Batajnicki drum which is connection Batajnica with city center. In the close vicinity is exit to highway Belgrade-novi sad. Warehouse is size of 220 m<sup>2</sup> which is covered by concrete, and it is built of corrugated sheet with two entrances and ceiling height between the 4 and 5 m. It is suitable for storing the goods which is not temperature sensitive. With this warehouse at disposal with office space size of 95 m<sup>2</sup> that consists of five offices, toilet, kitchenette, and hallway which leads to every room. Access to the warehouse and offices is paved. Warehouse of which is on a plot 10 a is covered with gravel.