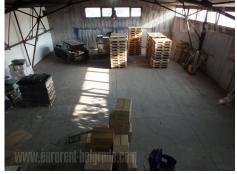

Warehouse space is placed on very frequent location, on Batajnicki drum which is connection Batajnica with city center. In the close vicinity is exit to highway Belgrade-novi sad. Warehouse is size of 220 m<sup>2</sup> which is covered by concrete, and it is built of corrugated sheet with two entrances and ceiling height between the 4 and 5 m. It is suitable for storing the goods which is not temperature sensitive. With this warehouse at disposal with office space size of 95 m<sup>2</sup> that consists of five offices, toilet, kitchenette, and hallway which leads to every room. Access to the warehouse and offices is paved. Warehouse of which is on a plot 10 a is covered with gravel.