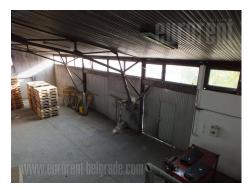

Warehouse space is placed on very frequent location, on Batajnicki drum which is connection Batajnica with city center. In the close vicinity is exit to highway Belgrade-novi sad. Warehouse is size of 220 m<sup>2</sup> which is covered by concrete, and it is built of corrugated sheet with two entrances and ceiling height between the 4 and 5 m. It is suitable for storing the goods which is not temperature sensitive. With this warehouse at disposal with office space size of 95 m<sup>2</sup> that consists of five offices, toilet, kitchenette, and hallway which leads to every room. Access to the warehouse and offices is paved. Warehouse of which is on a plot 10 a is covered with gravel.