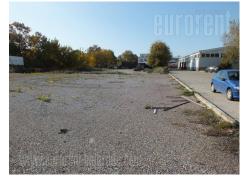

Warehouse space is placed on very frequent location, on Batajnicki drum which is connection Batajnica with city center. In the close vicinity is exit to highway Belgrade-novi sad. Warehouse is size of 220 m<sup>2</sup> which is covered by concrete, and it is built of corrugated sheet with two entrances and ceiling height between the 4 and 5 m. It is suitable for storing the goods which is not temperature sensitive. With this warehouse at disposal with office space size of 95 m<sup>2</sup> that consists of five offices, toilet, kitchenette, and hallway which leads to every room. Access to the warehouse and offices is paved. Warehouse of which is on a plot 10 a is covered with gravel.