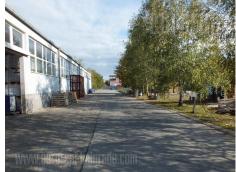

Warehouse space is placed on very frequent location, on Batajnicki drum which is connection Batajnica with city center. In the close vicinity is exit to highway Belgrade-novi sad. Warehouse is size of 220 m<sup>2</sup> which is covered by concrete, and it is built of corrugated sheet with two entrances and ceiling height between the 4 and 5 m. It is suitable for storing the goods which is not temperature sensitive. With this warehouse at disposal with office space size of 95 m<sup>2</sup> that consists of five offices, toilet, kitchenette, and hallway which leads to every room. Access to the warehouse and offices is paved. Warehouse of which is on a plot 10 a is covered with gravel.