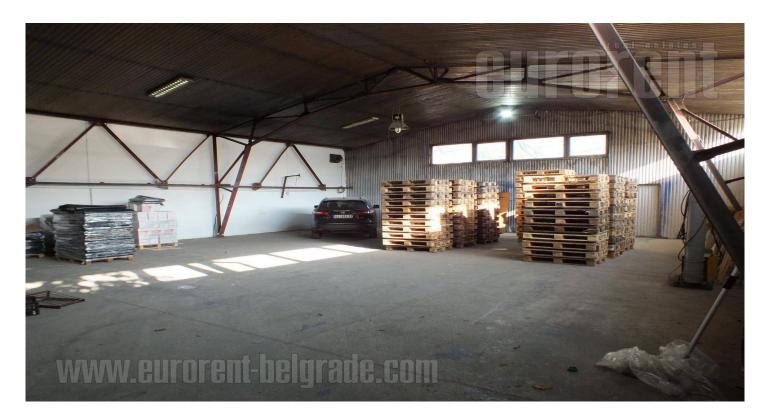

Warehouse space is placed on very frequent location, on Batajnicki drum which is connection Batajnica with city center. In the close vicinity is exit to highway Belgrade-novi sad. Warehouse is size of 220 m<sup>2</sup> which is covered by concrete, and it is built of corrugated sheet with two entrances and ceiling height between the 4 and 5 m. It is suitable for storing the goods which is not temperature sensitive. With this warehouse at disposal with office space size of 95 m<sup>2</sup> that consists of five offices, toilet, kitchenette, and hallway which leads to every room. Access to the warehouse and offices is paved. Warehouse of which is on a plot 10 a is covered with gravel.