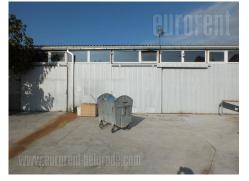

Warehouse space is placed on very frequent location, on Batajnicki drum which is connection Batajnica with city center. In the close vicinity is exit to highway Belgrade-novi sad. Warehouse is size of 220 m<sup>2</sup> which is covered by concrete, and it is built of corrugated sheet with two entrances and ceiling height between the 4 and 5 m. It is suitable for storing the goods which is not temperature sensitive. With this warehouse at disposal with office space size of 95 m<sup>2</sup> that consists of five offices, toilet, kitchenette, and hallway which leads to every room. Access to the warehouse and offices is paved. Warehouse of which is on a plot 10 a is covered with gravel.