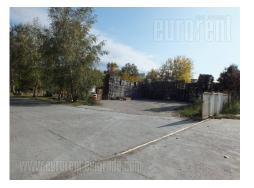

Warehouse space is placed on very frequent location, on Batajnicki drum which is connection Batajnica with city center. In the close vicinity is exit to highway Belgrade-novi sad. Warehouse is size of 220 m<sup>2</sup> which is covered by concrete, and it is built of corrugated sheet with two entrances and ceiling height between the 4 and 5 m. It is suitable for storing the goods which is not temperature sensitive. With this warehouse at disposal with office space size of 95 m<sup>2</sup> that consists of five offices, toilet, kitchenette, and hallway which leads to every room. Access to the warehouse and offices is paved. Warehouse of which is on a plot 10 a is covered with gravel.