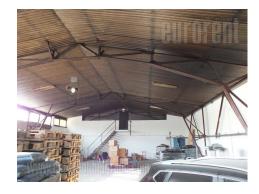

Warehouse space is placed on very frequent location, on Batajnicki drum which is connection Batajnica with city center. In the close vicinity is exit to highway Belgrade-novi sad. Warehouse is size of 220 m<sup>2</sup> which is covered by concrete, and it is built of corrugated sheet with two entrances and ceiling height between the 4 and 5 m. It is suitable for storing the goods which is not temperature sensitive. With this warehouse at disposal with office space size of 95 m<sup>2</sup> that consists of five offices, toilet, kitchenette, and hallway which leads to every room. Access to the warehouse and offices is paved. Warehouse of which is on a plot 10 a is covered with gravel.