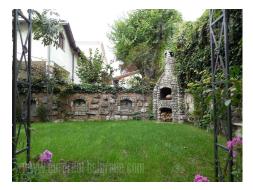

House is in peaceful neighborhood. It has yard, fence of malleable iron and garden with terrace with grapevine. Consists of two apartments in ground floor, two big rooms and living room on high ground floor and one big room of 100 m<sup>2</sup> upstairs. It has two big terraces. Air-conditioner, safety door, oak parquet. Suitable for business premise.