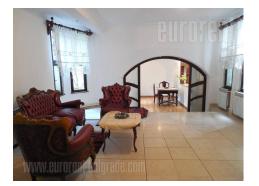

House is in peaceful neighborhood. It has yard, fence of malleable iron and garden with terrace with grapevine. Consists of two apartments in ground floor, two big rooms and living room on high ground floor and one big room of 100 m<sup>2</sup> upstairs. It has two big terraces. Air-conditioner, safety door, oak parquet. Suitable for business premise.