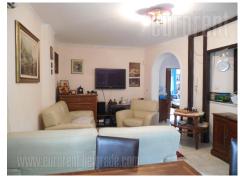

House is in peaceful neighborhood. It has yard, fence of malleable iron and garden with terrace with grapevine. Consists of two apartments in ground floor, two big rooms and living room on high ground floor and one big room of 100 m<sup>2</sup> upstairs. It has two big terraces. Air-conditioner, safety door, oak parquet. Suitable for business premise.