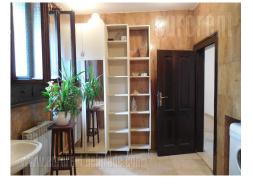

House is in peaceful neighborhood. It has yard, fence of malleable iron and garden with terrace with grapevine. Consists of two apartments in ground floor, two big rooms and living room on high ground floor and one big room of 100 m<sup>2</sup> upstairs. It has two big terraces. Air-conditioner, safety door, oak parquet. Suitable for business premise.