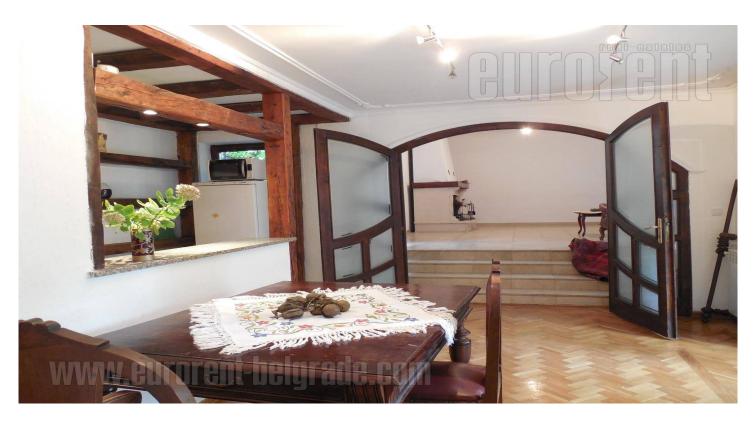

House is in peaceful neighborhood. It has yard, fence of malleable iron and garden with terrace with grapevine. Consists of two apartments in ground floor, two big rooms and living room on high ground floor and one big room of 100 m<sup>2</sup> upstairs. It has two big terraces. Air-conditioner, safety door, oak parquet. Suitable for business premise.