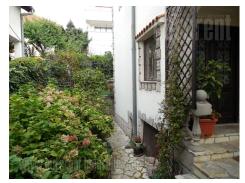

House is in peaceful neighborhood. It has yard, fence of malleable iron and garden with terrace with grapevine. Consists of two apartments in ground floor, two big rooms and living room on high ground floor and one big room of 100 m<sup>2</sup> upstairs. It has two big terraces. Air-conditioner, safety door, oak parquet. Suitable for business premise.