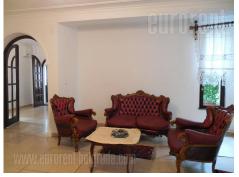

House is in peaceful neighborhood. It has yard, fence of malleable iron and garden with terrace with grapevine. Consists of two apartments in ground floor, two big rooms and living room on high ground floor and one big room of 100 m<sup>2</sup> upstairs. It has two big terraces. Air-conditioner, safety door, oak parquet. Suitable for business premise.