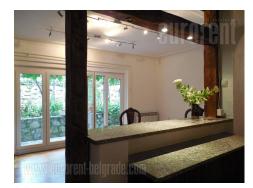

House is in peaceful neighborhood. It has yard, fence of malleable iron and garden with terrace with grapevine. Consists of two apartments in ground floor, two big rooms and living room on high ground floor and one big room of 100 m<sup>2</sup> upstairs. It has two big terraces. Air-conditioner, safety door, oak parquet. Suitable for business premise.