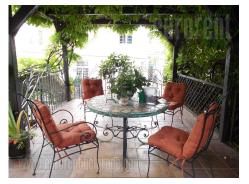

House is in peaceful neighborhood. It has yard, fence of malleable iron and garden with terrace with grapevine. Consists of two apartments in ground floor, two big rooms and living room on high ground floor and one big room of 100 m<sup>2</sup> upstairs. It has two big terraces. Air-conditioner, safety door, oak parquet. Suitable for business premise.