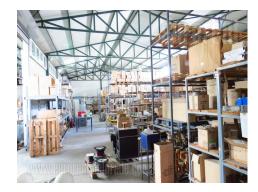

Warehouse is located in Zemun in Altina area, close to highway exit to Novi Sad. The road is next to it so tow trucks can easily reach this space. Small truck can enter the warehouse through two entrances, so load and unload can be managed completely indoor. Ceiling height is between 4 and 5 m. Whole warehouse floor is paved, while walls are without isolation, suitable for storing non-perishable goods.