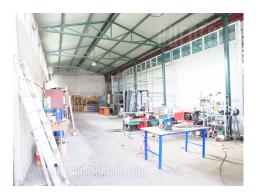

Warehouse is located in Zemun in Altina area, close to highway exit to Novi Sad. The road is next to it so tow trucks can easily reach this space. Small truck can enter the warehouse through two entrances, so load and unload can be managed completely indoor. Ceiling height is between 4 and 5 m. Whole warehouse floor is paved, while walls are without isolation, suitable for storing non-perishable goods.