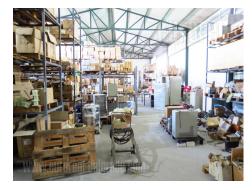

Warehouse is located in Zemun in Altina area, close to highway exit to Novi Sad. The road is next to it so tow trucks can easily reach this space. Small truck can enter the warehouse through two entrances, so load and unload can be managed completely indoor. Ceiling height is between 4 and 5 m. Whole warehouse floor is paved, while walls are without isolation, suitable for storing non-perishable goods.