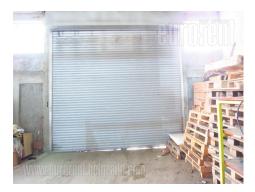

Warehouse is located in Zemun in Altina area, close to highway exit to Novi Sad. The road is next to it so tow trucks can easily reach this space. Small truck can enter the warehouse through two entrances, so load and unload can be managed completely indoor. Ceiling height is between 4 and 5 m. Whole warehouse floor is paved, while walls are without isolation, suitable for storing non-perishable goods.