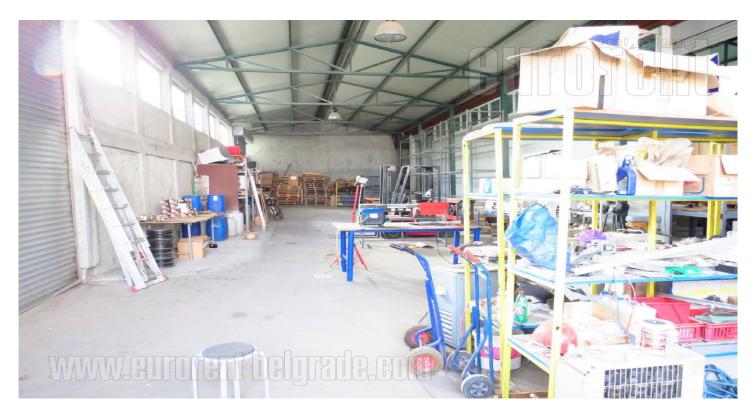

Warehouse is located in Zemun in Altina area, close to highway exit to Novi Sad. The road is next to it so tow trucks can easily reach this space. Small truck can enter the warehouse through two entrances, so load and unload can be managed completely indoor. Ceiling height is between 4 and 5 m. Whole warehouse floor is paved, while walls are without isolation, suitable for storing non-perishable goods.