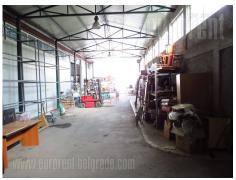

Warehouse is located in Zemun in Altina area, close to highway exit to Novi Sad. The road is next to it so tow trucks can easily reach this space. Small truck can enter the warehouse through two entrances, so load and unload can be managed completely indoor. Ceiling height is between 4 and 5 m. Whole warehouse floor is paved, while walls are without isolation, suitable for storing non-perishable goods.