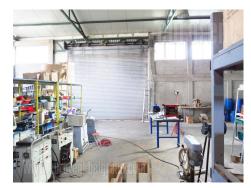

Warehouse is located in Zemun in Altina area, close to highway exit to Novi Sad. The road is next to it so tow trucks can easily reach this space. Small truck can enter the warehouse through two entrances, so load and unload can be managed completely indoor. Ceiling height is between 4 and 5 m. Whole warehouse floor is paved, while walls are without isolation, suitable for storing non-perishable goods.