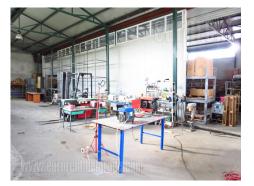

Warehouse is located in Zemun in Altina area, close to highway exit to Novi Sad. The road is next to it so tow trucks can easily reach this space. Small truck can enter the warehouse through two entrances, so load and unload can be managed completely indoor. Ceiling height is between 4 and 5 m. Whole warehouse floor is paved, while walls are without isolation, suitable for storing non-perishable goods.