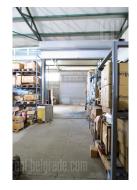

Warehouse is located in Zemun in Altina area, close to highway exit to Novi Sad. The road is next to it so tow trucks can easily reach this space. Small truck can enter the warehouse through two entrances, so load and unload can be managed completely indoor. Ceiling height is between 4 and 5 m. Whole warehouse floor is paved, while walls are without isolation, suitable for storing non-perishable goods.