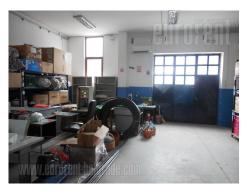

Storage is placed on a commercial zone of New Belgrade. It is immediate vicinity of highway, which enables fast link to other parts of town. Several bus and tram stations are close to this building, as well as supermarket, restaurants. Warehouse consists out of two levels with 150 m<sup>2</sup> each, connected with cargo lift capacity 1t, and 4 m height of the ceilings. In addition is an office premise of 173 m<sup>2</sup>, with 5 offices. It is air-conditioned and has LAN.