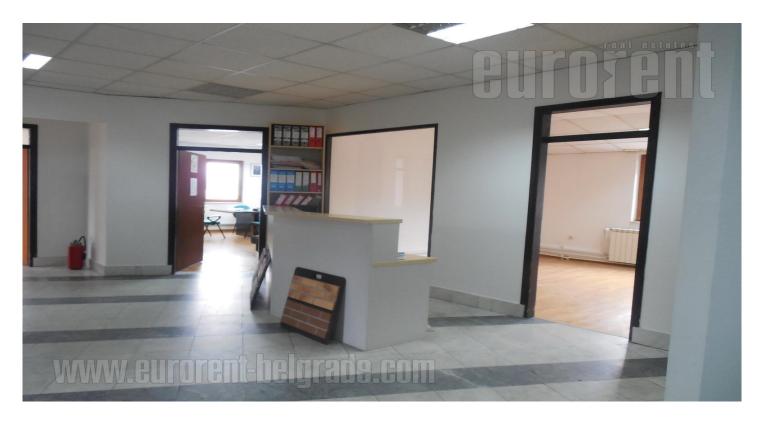

Storage is placed on a commercial zone of New Belgrade. It is immediate vicinity of highway, which enables fast link to other parts of town. Several bus and tram stations are close to this building, as well as supermarket, restaurants. Warehouse consists out of two levels with 150 m<sup>2</sup> each, connected with cargo lift capacity 1t, and 4 m height of the ceilings. In addition is an office premise of 173 m<sup>2</sup>, with 5 offices. It is air-conditioned and has LAN.