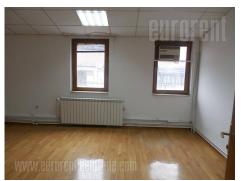

Storage is placed on a commercial zone of New Belgrade. It is immediate vicinity of highway, which enables fast link to other parts of town. Several bus and tram stations are close to this building, as well as supermarket, restaurants. Warehouse consists out of two levels with 150 m<sup>2</sup> each, connected with cargo lift capacity 1t, and 4 m height of the ceilings. In addition is an office premise of 173 m<sup>2</sup>, with 5 offices. It is air-conditioned and has LAN.