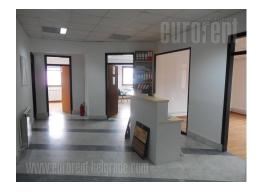

Storage is placed on a commercial zone of New Belgrade. It is immediate vicinity of highway, which enables fast link to other parts of town. Several bus and tram stations are close to this building, as well as supermarket, restaurants. Warehouse consists out of two levels with 150 m<sup>2</sup> each, connected with cargo lift capacity 1t, and 4 m height of the ceilings. In addition is an office premise of 173 m<sup>2</sup>, with 5 offices. It is air-conditioned and has LAN.