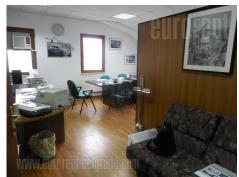

Storage is placed on a commercial zone of New Belgrade. It is immediate vicinity of highway, which enables fast link to other parts of town. Several bus and tram stations are close to this building, as well as supermarket, restaurants. Warehouse consists out of two levels with 150 m<sup>2</sup> each, connected with cargo lift capacity 1t, and 4 m height of the ceilings. In addition is an office premise of 173 m<sup>2</sup>, with 5 offices. It is air-conditioned and has LAN.