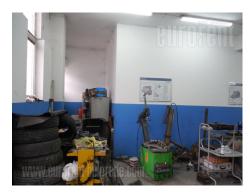

Storage is placed on a commercial zone of New Belgrade. It is immediate vicinity of highway, which enables fast link to other parts of town. Several bus and tram stations are close to this building, as well as supermarket, restaurants. Warehouse consists out of two levels with 150 m<sup>2</sup> each, connected with cargo lift capacity 1t, and 4 m height of the ceilings. In addition is an office premise of 173 m<sup>2</sup>, with 5 offices. It is air-conditioned and has LAN.