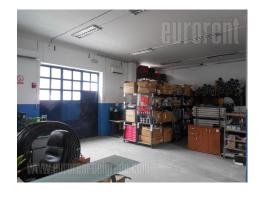

Storage is placed on a commercial zone of New Belgrade. It is immediate vicinity of highway, which enables fast link to other parts of town. Several bus and tram stations are close to this building, as well as supermarket, restaurants. Warehouse consists out of two levels with 150 m<sup>2</sup> each, connected with cargo lift capacity 1t, and 4 m height of the ceilings. In addition is an office premise of 173 m<sup>2</sup>, with 5 offices. It is air-conditioned and has LAN.