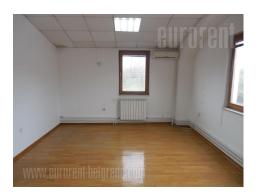

Storage is placed on a commercial zone of New Belgrade. It is immediate vicinity of highway, which enables fast link to other parts of town. Several bus and tram stations are close to this building, as well as supermarket, restaurants. Warehouse consists out of two levels with 150 m<sup>2</sup> each, connected with cargo lift capacity 1t, and 4 m height of the ceilings. In addition is an office premise of 173 m<sup>2</sup>, with 5 offices. It is air-conditioned and has LAN.