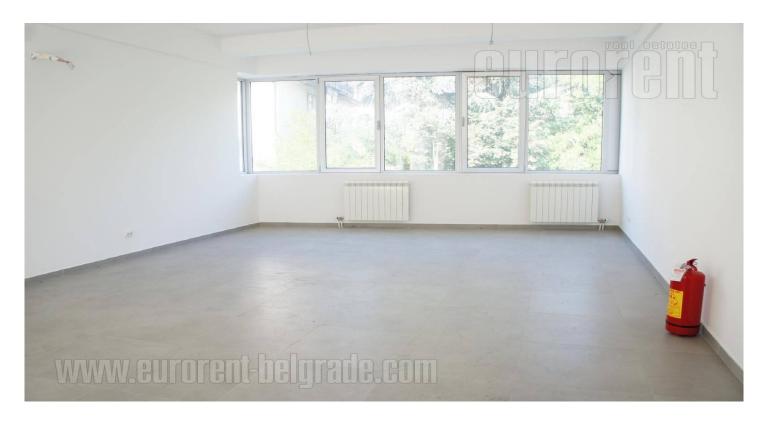

Excellent shop, placed within the new building complex, Golf 8. Positioned in exclusive part of Banovo brdo, this complex is designed as an open block and includes a number of residential and business premises. Complex also holds well known trade chains, such as Maxi and DM, as well as a few exclusive restaurants. Shop itself is smaller but functional and has one toilet. Placed on an intersection of two streets, it is easily visible and accessible. Area in front of the shop is yet to be adapted. Suitable for business activities which demand a greater pedestrian frequency and urban surroundings.