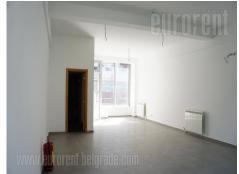

Excellent shop, placed within the new building complex, Golf 8. Positioned in exclusive part of Banovo brdo, this complex is designed as an open block and includes a number of residential and business premises. Complex also holds well known trade chains, such as Maxi and DM, as well as a few exclusive restaurants. Shop itself is smaller but functional and has one toilet. Placed on an intersection of two streets, it is easily visible and accessible. Area in front of the shop is yet to be adapted. Suitable for business activities which demand a greater pedestrian frequency and urban surroundings.