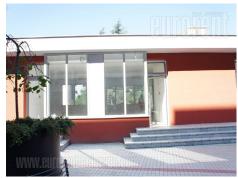

Excellent shop, placed within the new building complex, Golf 8. Positioned in exclusive part of Banovo brdo, this complex is designed as an open block and includes a number of residential and business premises. Complex also holds well known trade chains, such as Maxi and DM, as well as a few exclusive restaurants. Shop itself is smaller but functional and has one toilet. Placed on an intersection of two streets, it is easily visible and accessible. Area in front of the shop is yet to be adapted. Suitable for business activities which demand a greater pedestrian frequency and urban surroundings.