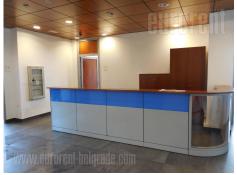

Business premises situated in a newer building, in vicinity of the very center of the city, in both business and residential zone of the city. It is located at only a few minute walking distance from the public transportation stop, which connects this location with the rest of the city. There are also many coffee shops, restaurants and larger grocery shops in near vicinity. Office space is situated on third floor of an A category business building, where there is 24/7 security surveillance at disposal at the entrance, while in the buildings basement there is a garage. Office space can be entered directly from the elevator, while the first room from the entrance can be used as an admitance area. From this area one can enter 8 separate offices of different sizes, some of which are mutualy connected. Whole space is very bright and pleasant to be in. Offices have computer network installed, floors are laid with carpet and space is equipped with halogenic lighting. It has an excellent room layout, with high functionality of space, which can also be adjusted according to the lessees needs giving that the space has easy, movable walls.