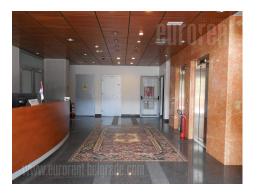

Business premises situated in a newer building, in vicinity of the very center of the city, in both business and residential zone of the city. It is located at only a few minute walking distance from the public transportation stop, which connects this location with the rest of the city. There are also many coffee shops, restaurants and larger grocery shops in near vicinity. Office space is situated on third floor of an A category business building, where there is 24/7 security surveillance at disposal at the entrance, while in the buildings basement there is a garage. Office space can be entered directly from the elevator, while the first room from the entrance can be used as an admitance area. From this area one can enter 8 separate offices of different sizes, some of which are mutualy connected. Whole space is very bright and pleasant to be in. Offices have computer network installed, floors are laid with carpet and space is equipped with halogenic lighting. It has an excellent room layout, with high functionality of space, which can also be adjusted according to the lessees needs giving that the space has easy, movable walls.