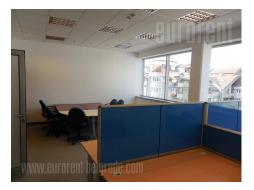

Business premises situated in a newer building, in vicinity of the very center of the city, in both business and residential zone of the city. It is located at only a few minute walking distance from the public transportation stop, which connects this location with the rest of the city. There are also many coffee shops, restaurants and larger grocery shops in near vicinity. Office space is situated on third floor of an A category business building, where there is 24/7 security surveillance at disposal at the entrance, while in the buildings basement there is a garage. Office space can be entered directly from the elevator, while the first room from the entrance can be used as an admitance area. From this area one can enter 8 separate offices of different sizes, some of which are mutualy connected. Whole space is very bright and pleasant to be in. Offices have computer network installed, floors are laid with carpet and space is equipped with halogenic lighting. It has an excellent room layout, with high functionality of space, which can also be adjusted according to the lessees needs giving that the space has easy, movable walls.