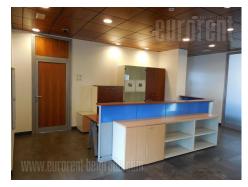

Business premises situated in a newer building, in vicinity of the very center of the city, in both business and residential zone of the city. It is located at only a few minute walking distance from the public transportation stop, which connects this location with the rest of the city. There are also many coffee shops, restaurants and larger grocery shops in near vicinity. Office space is situated on third floor of an A category business building, where there is 24/7 security surveillance at disposal at the entrance, while in the buildings basement there is a garage. Office space can be entered directly from the elevator, while the first room from the entrance can be used as an admitance area. From this area one can enter 8 separate offices of different sizes, some of which are mutualy connected. Whole space is very bright and pleasant to be in. Offices have computer network installed, floors are laid with carpet and space is equipped with halogenic lighting. It has an excellent room layout, with high functionality of space, which can also be adjusted according to the lessees needs giving that the space has easy, movable walls.