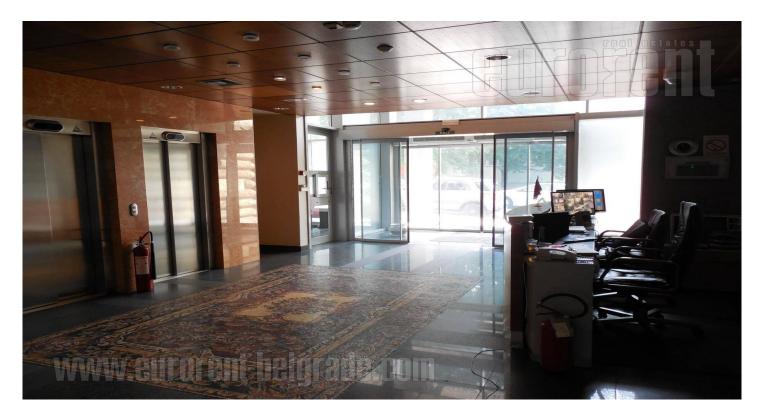

Business premises situated in a newer building, in vicinity of the very center of the city, in both business and residential zone of the city. It is located at only a few minute walking distance from the public transportation stop, which connects this location with the rest of the city. There are also many coffee shops, restaurants and larger grocery shops in near vicinity. Office space is situated on third floor of an A category business building, where there is 24/7 security surveillance at disposal at the entrance, while in the buildings basement there is a garage. Office space can be entered directly from the elevator, while the first room from the entrance can be used as an admitance area. From this area one can enter 8 separate offices of different sizes, some of which are mutualy connected. Whole space is very bright and pleasant to be in. Offices have computer network installed, floors are laid with carpet and space is equipped with halogenic lighting. It has an excellent room layout, with high functionality of space, which can also be adjusted according to the lessees needs giving that the space has easy, movable walls.