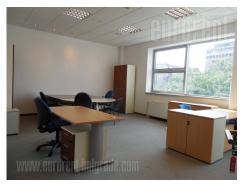

Business premises situated in a newer building, in vicinity of the very center of the city, in both business and residential zone of the city. It is located at only a few minute walking distance from the public transportation stop, which connects this location with the rest of the city. There are also many coffee shops, restaurants and larger grocery shops in near vicinity. Office space is situated on third floor of an A category business building, where there is 24/7 security surveillance at disposal at the entrance, while in the buildings basement there is a garage. Office space can be entered directly from the elevator, while the first room from the entrance can be used as an admitance area. From this area one can enter 8 separate offices of different sizes, some of which are mutualy connected. Whole space is very bright and pleasant to be in. Offices have computer network installed, floors are laid with carpet and space is equipped with halogenic lighting. It has an excellent room layout, with high functionality of space, which can also be adjusted according to the lessees needs giving that the space has easy, movable walls.