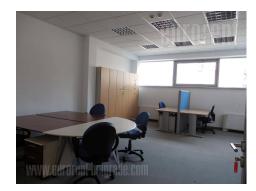

Business premises situated in a newer building, in vicinity of the very center of the city, in both business and residential zone of the city. It is located at only a few minute walking distance from the public transportation stop, which connects this location with the rest of the city. There are also many coffee shops, restaurants and larger grocery shops in near vicinity. Office space is situated on third floor of an A category business building, where there is 24/7 security surveillance at disposal at the entrance, while in the buildings basement there is a garage. Office space can be entered directly from the elevator, while the first room from the entrance can be used as an admitance area. From this area one can enter 8 separate offices of different sizes, some of which are mutualy connected. Whole space is very bright and pleasant to be in. Offices have computer network installed, floors are laid with carpet and space is equipped with halogenic lighting. It has an excellent room layout, with high functionality of space, which can also be adjusted according to the lessees needs giving that the space has easy, movable walls.