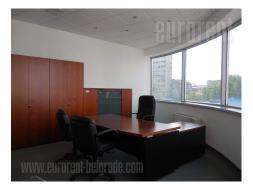

Business premises situated in a newer building, in vicinity of the very center of the city, in both business and residential zone of the city. It is located at only a few minute walking distance from the public transportation stop, which connects this location with the rest of the city. There are also many coffee shops, restaurants and larger grocery shops in near vicinity. Office space is situated on third floor of an A category business building, where there is 24/7 security surveillance at disposal at the entrance, while in the buildings basement there is a garage. Office space can be entered directly from the elevator, while the first room from the entrance can be used as an admitance area. From this area one can enter 8 separate offices of different sizes, some of which are mutualy connected. Whole space is very bright and pleasant to be in. Offices have computer network installed, floors are laid with carpet and space is equipped with halogenic lighting. It has an excellent room layout, with high functionality of space, which can also be adjusted according to the lessees needs giving that the space has easy, movable walls.