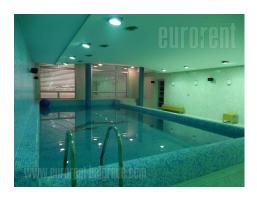

Extraordinary villa, placed in Dedinje, close to Topcider star (Topciderska zvezda). Ellite, residential part of the city and zone with many foreign branches. Within only ten minute driving distance from the highway inclusion. Villa is placed on a beautifully arranged lot, which occupies 11 acres. From the lot entrance one can access three parking spaces, while the garage holds two more spaces for parking. Villa spreads over four levels. Imposing open space is in the ground floor, with large window surfaces, which allow abundance of natural light throughout the day. Kitchen with dining area and an additional salon are another spacious part of the ground floor. Attractive staircase leads to the gallery and the first floor. It consists of four comfortable bedrooms and four bathrooms, while the gallery area is adapted into a library and study area. Loft is arranged into a studio with a bathroom, which exits to a spacious terrace, overlooking the Kosutnjak forest. Excellent interior design and premium quality equipment and furnishings contribute to the unique feel to this outstanding property. One of the benefits is also a closed swimming pool, with dimensions 16 x 5 m, in addition to relaxation rooms.