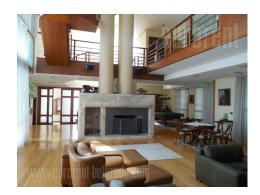

Extraordinary villa, placed in Dedinje, close to Topcider star (Topciderska zvezda). Ellite, residential part of the city and zone with many foreign branches. Within only ten minute driving distance from the highway inclusion. Villa is placed on a beautifully arranged lot, which occupies 11 acres. From the lot entrance one can access three parking spaces, while the garage holds two more spaces for parking. Villa spreads over four levels. Imposing open space is in the ground floor, with large window surfaces, which allow abundance of natural light throughout the day. Kitchen with dining area and an additional salon are another spacious part of the ground floor. Attractive staircase leads to the gallery and the first floor. It consists of four comfortable bedrooms and four bathrooms, while the gallery area is adapted into a library and study area. Loft is arranged into a studio with a bathroom, which exits to a spacious terrace, overlooking the Kosutnjak forest. Excellent interior design and premium quality equipment and furnishings contribute to the unique feel to this outstanding property. One of the benefits is also a closed swimming pool, with dimensions 16 x 5 m, in addition to relaxation rooms.