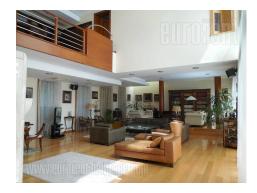

Extraordinary villa, placed in Dedinje, close to Topcider star (Topciderska zvezda). Ellite, residential part of the city and zone with many foreign branches. Within only ten minute driving distance from the highway inclusion. Villa is placed on a beautifully arranged lot, which occupies 11 acres. From the lot entrance one can access three parking spaces, while the garage holds two more spaces for parking. Villa spreads over four levels. Imposing open space is in the ground floor, with large window surfaces, which allow abundance of natural light throughout the day. Kitchen with dining area and an additional salon are another spacious part of the ground floor. Attractive staircase leads to the gallery and the first floor. It consists of four comfortable bedrooms and four bathrooms, while the gallery area is adapted into a library and study area. Loft is arranged into a studio with a bathroom, which exits to a spacious terrace, overlooking the Kosutnjak forest. Excellent interior design and premium quality equipment and furnishings contribute to the unique feel to this outstanding property. One of the benefits is also a closed swimming pool, with dimensions 16 x 5 m, in addition to relaxation rooms.