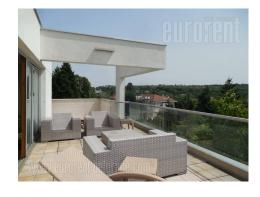

Extraordinary villa, placed in Dedinje, close to Topcider star (Topciderska zvezda). Ellite, residential part of the city and zone with many foreign branches. Within only ten minute driving distance from the highway inclusion. Villa is placed on a beautifully arranged lot, which occupies 11 acres. From the lot entrance one can access three parking spaces, while the garage holds two more spaces for parking. Villa spreads over four levels. Imposing open space is in the ground floor, with large window surfaces, which allow abundance of natural light throughout the day. Kitchen with dining area and an additional salon are another spacious part of the ground floor. Attractive staircase leads to the gallery and the first floor. It consists of four comfortable bedrooms and four bathrooms, while the gallery area is adapted into a library and study area. Loft is arranged into a studio with a bathroom, which exits to a spacious terrace, overlooking the Kosutnjak forest. Excellent interior design and premium quality equipment and furnishings contribute to the unique feel to this outstanding property. One of the benefits is also a closed swimming pool, with dimensions 16 x 5 m, in addition to relaxation rooms.