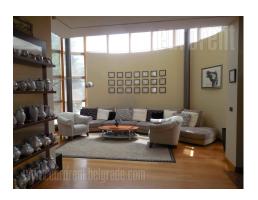

Extraordinary villa, placed in Dedinje, close to Topcider star (Topciderska zvezda). Ellite, residential part of the city and zone with many foreign branches. Within only ten minute driving distance from the highway inclusion. Villa is placed on a beautifully arranged lot, which occupies 11 acres. From the lot entrance one can access three parking spaces, while the garage holds two more spaces for parking. Villa spreads over four levels. Imposing open space is in the ground floor, with large window surfaces, which allow abundance of natural light throughout the day. Kitchen with dining area and an additional salon are another spacious part of the ground floor. Attractive staircase leads to the gallery and the first floor. It consists of four comfortable bedrooms and four bathrooms, while the gallery area is adapted into a library and study area. Loft is arranged into a studio with a bathroom, which exits to a spacious terrace, overlooking the Kosutnjak forest. Excellent interior design and premium quality equipment and furnishings contribute to the unique feel to this outstanding property. One of the benefits is also a closed swimming pool, with dimensions 16 x 5 m, in addition to relaxation rooms.