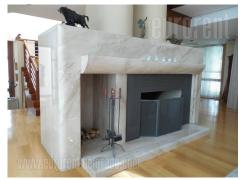

Extraordinary villa, placed in Dedinje, close to Topcider star (Topciderska zvezda). Ellite, residential part of the city and zone with many foreign branches. Within only ten minute driving distance from the highway inclusion. Villa is placed on a beautifully arranged lot, which occupies 11 acres. From the lot entrance one can access three parking spaces, while the garage holds two more spaces for parking. Villa spreads over four levels. Imposing open space is in the ground floor, with large window surfaces, which allow abundance of natural light throughout the day. Kitchen with dining area and an additional salon are another spacious part of the ground floor. Attractive staircase leads to the gallery and the first floor. It consists of four comfortable bedrooms and four bathrooms, while the gallery area is adapted into a library and study area. Loft is arranged into a studio with a bathroom, which exits to a spacious terrace, overlooking the Kosutnjak forest. Excellent interior design and premium quality equipment and furnishings contribute to the unique feel to this outstanding property. One of the benefits is also a closed swimming pool, with dimensions 16 x 5 m, in addition to relaxation rooms.