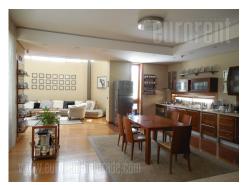

Extraordinary villa, placed in Dedinje, close to Topcider star (Topciderska zvezda). Ellite, residential part of the city and zone with many foreign branches. Within only ten minute driving distance from the highway inclusion. Villa is placed on a beautifully arranged lot, which occupies 11 acres. From the lot entrance one can access three parking spaces, while the garage holds two more spaces for parking. Villa spreads over four levels. Imposing open space is in the ground floor, with large window surfaces, which allow abundance of natural light throughout the day. Kitchen with dining area and an additional salon are another spacious part of the ground floor. Attractive staircase leads to the gallery and the first floor. It consists of four comfortable bedrooms and four bathrooms, while the gallery area is adapted into a library and study area. Loft is arranged into a studio with a bathroom, which exits to a spacious terrace, overlooking the Kosutnjak forest. Excellent interior design and premium quality equipment and furnishings contribute to the unique feel to this outstanding property. One of the benefits is also a closed swimming pool, with dimensions 16 x 5 m, in addition to relaxation rooms.