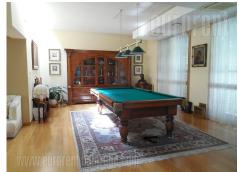

Extraordinary villa, placed in Dedinje, close to Topcider star (Topciderska zvezda). Ellite, residential part of the city and zone with many foreign branches. Within only ten minute driving distance from the highway inclusion. Villa is placed on a beautifully arranged lot, which occupies 11 acres. From the lot entrance one can access three parking spaces, while the garage holds two more spaces for parking. Villa spreads over four levels. Imposing open space is in the ground floor, with large window surfaces, which allow abundance of natural light throughout the day. Kitchen with dining area and an additional salon are another spacious part of the ground floor. Attractive staircase leads to the gallery and the first floor. It consists of four comfortable bedrooms and four bathrooms, while the gallery area is adapted into a library and study area. Loft is arranged into a studio with a bathroom, which exits to a spacious terrace, overlooking the Kosutnjak forest. Excellent interior design and premium quality equipment and furnishings contribute to the unique feel to this outstanding property. One of the benefits is also a closed swimming pool, with dimensions 16 x 5 m, in addition to relaxation rooms.