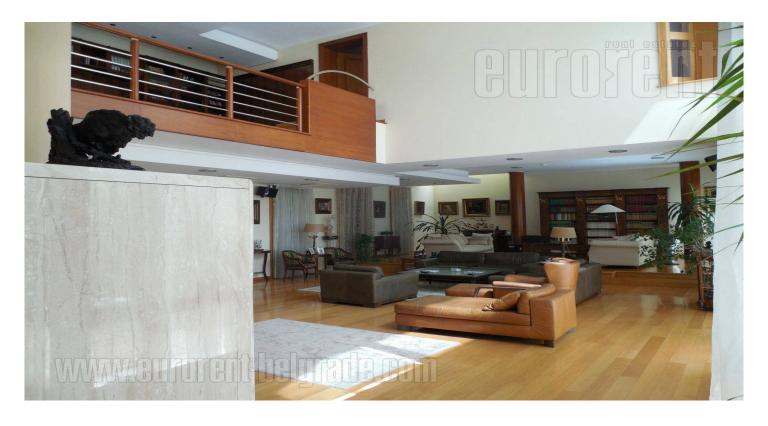

Extraordinary villa, placed in Dedinje, close to Topcider star (Topciderska zvezda). Ellite, residential part of the city and zone with many foreign branches. Within only ten minute driving distance from the highway inclusion. Villa is placed on a beautifully arranged lot, which occupies 11 acres. From the lot entrance one can access three parking spaces, while the garage holds two more spaces for parking. Villa spreads over four levels. Imposing open space is in the ground floor, with large window surfaces, which allow abundance of natural light throughout the day. Kitchen with dining area and an additional salon are another spacious part of the ground floor. Attractive staircase leads to the gallery and the first floor. It consists of four comfortable bedrooms and four bathrooms, while the gallery area is adapted into a library and study area. Loft is arranged into a studio with a bathroom, which exits to a spacious terrace, overlooking the Kosutnjak forest. Excellent interior design and premium quality equipment and furnishings contribute to the unique feel to this outstanding property. One of the benefits is also a closed swimming pool, with dimensions 16 x 5 m, in addition to relaxation rooms.