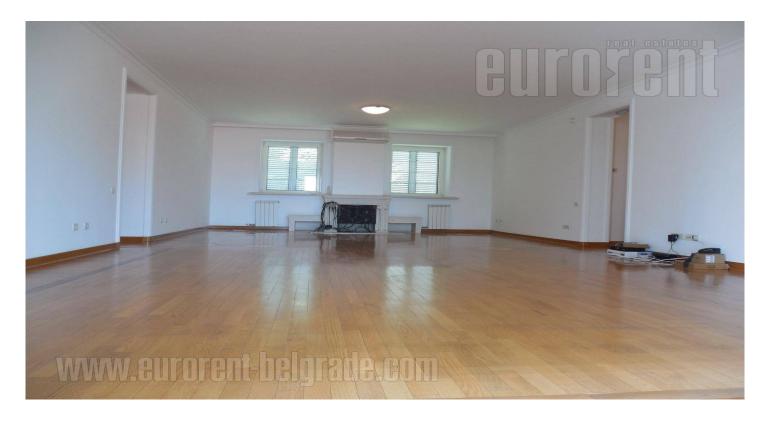

Nice, little building at the beginning of elite zone of Dedinje, and in close vicinity of Stadium. It is well linked to city center, with only 10 minutes driving distance. Building has only two floors and three apartments, and it is in very good condition. Apartment is functionally split into two areas. Huge living room is central, and it continues into dining room and large kitchen with all appliances. Living room has nice fire place with fence made of wrought iron. Next to living room is anteroom with closets, and toilet with separate laundry room. Second part of apartment comprises three bedrooms, two of which are equipped with closets, and they have two bathrooms, one with shower, other with bathtub. All bedrooms and bathrooms could be entered from hallway, equipped with closets, so there is lot of storage space in the apartment. Interior is fully renovated, and easy adjustable to needs and taste of new tenants. Suitable for families.