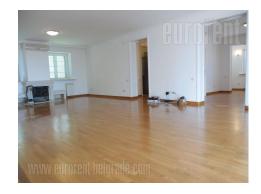

Nice, little building at the beginning of elite zone of Dedinje, and in close vicinity of Stadium. It is well linked to city center, with only 10 minutes driving distance. Building has only two floors and three apartments, and it is in very good condition. Apartment is functionally split into two areas. Huge living room is central, and it continues into dining room and large kitchen with all appliances. Living room has nice fire place with fence made of wrought iron. Next to living room is anteroom with closets, and toilet with separate laundry room. Second part of apartment comprises three bedrooms, two of which are equipped with closets, and they have two bathrooms, one with shower, other with bathtub. All bedrooms and bathrooms could be entered from hallway, equipped with closets, so there is lot of storage space in the apartment. Interior is fully renovated, and easy adjustable to needs and taste of new tenants. Suitable for families.