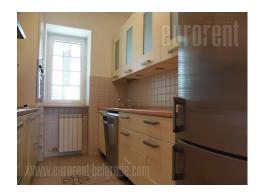

Nice, little building at the beginning of elite zone of Dedinje, and in close vicinity of Stadium. It is well linked to city center, with only 10 minutes driving distance. Building has only two floors and three apartments, and it is in very good condition. Apartment is functionally split into two areas. Huge living room is central, and it continues into dining room and large kitchen with all appliances. Living room has nice fire place with fence made of wrought iron. Next to living room is anteroom with closets, and toilet with separate laundry room. Second part of apartment comprises three bedrooms, two of which are equipped with closets, and they have two bathrooms, one with shower, other with bathtub. All bedrooms and bathrooms could be entered from hallway, equipped with closets, so there is lot of storage space in the apartment. Interior is fully renovated, and easy adjustable to needs and taste of new tenants. Suitable for families.