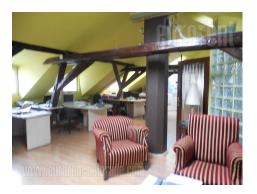

Detached house in a peaceful street on Neimar, close to Juzni boulevard. Only 10 minutes walking distance from St. Sava's Temple. Bus stops for public transport are distributed in a few surrounding streets, and highway input is only one minute driving away. Street belongs to third parking zone. House is an older, but well preserved. During the years, certain adaptation were done, so it could be adjust to business needs. First level of a house includes three rooms, one of which has large entrance area, than kitchen, bathroom and cargo lift. Second level has entry hall, four middle size office and one large office and bathroom. From this level is exit to yard which is under eaves. Third level – attic has only mild roof slopes. It consists out of open space, two independent offices, kitchen and bathroom. Levels are mutually connected, but each one has also separated entrance. In front of house are two parking spots. There is possibility for some additional investments, in order to adjust house to a needs of a future tenants.