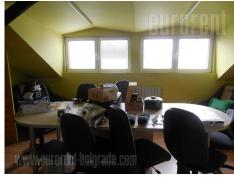

Detached house in a peaceful street on Neimar, close to Juzni boulevard. Only 10 minutes walking distance from St. Sava's Temple. Bus stops for public transport are distributed in a few surrounding streets, and highway input is only one minute driving away. Street belongs to third parking zone. House is an older, but well preserved. During the years, certain adaptation were done, so it could be adjust to business needs. First level of a house includes three rooms, one of which has large entrance area, than kitchen, bathroom and cargo lift. Second level has entry hall, four middle size office and one large office and bathroom. From this level is exit to yard which is under eaves. Third level – attic has only mild roof slopes. It consists out of open space, two independent offices, kitchen and bathroom. Levels are mutually connected, but each one has also separated entrance. In front of house are two parking spots. There is possibility for some additional investments, in order to adjust house to a needs of a future tenants.