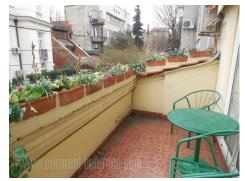

Detached house in a peaceful street on Neimar, close to Juzni boulevard. Only 10 minutes walking distance from St. Sava's Temple. Bus stops for public transport are distributed in a few surrounding streets, and highway input is only one minute driving away. Street belongs to third parking zone. House is an older, but well preserved. During the years, certain adaptation were done, so it could be adjust to business needs. First level of a house includes three rooms, one of which has large entrance area, than kitchen, bathroom and cargo lift. Second level has entry hall, four middle size office and one large office and bathroom. From this level is exit to yard which is under eaves. Third level – attic has only mild roof slopes. It consists out of open space, two independent offices, kitchen and bathroom. Levels are mutually connected, but each one has also separated entrance. In front of house are two parking spots. There is possibility for some additional investments, in order to adjust house to a needs of a future tenants.