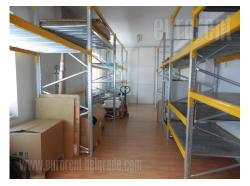

Detached house in a peaceful street on Neimar, close to Juzni boulevard. Only 10 minutes walking distance from St. Sava's Temple. Bus stops for public transport are distributed in a few surrounding streets, and highway input is only one minute driving away. Street belongs to third parking zone. House is an older, but well preserved. During the years, certain adaptation were done, so it could be adjust to business needs. First level of a house includes three rooms, one of which has large entrance area, than kitchen, bathroom and cargo lift. Second level has entry hall, four middle size office and one large office and bathroom. From this level is exit to yard which is under eaves. Third level – attic has only mild roof slopes. It consists out of open space, two independent offices, kitchen and bathroom. Levels are mutually connected, but each one has also separated entrance. In front of house are two parking spots. There is possibility for some additional investments, in order to adjust house to a needs of a future tenants.