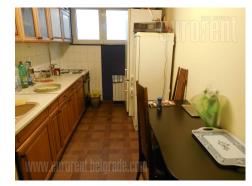

Detached house in a peaceful street on Neimar, close to Juzni boulevard. Only 10 minutes walking distance from St. Sava's Temple. Bus stops for public transport are distributed in a few surrounding streets, and highway input is only one minute driving away. Street belongs to third parking zone. House is an older, but well preserved. During the years, certain adaptation were done, so it could be adjust to business needs. First level of a house includes three rooms, one of which has large entrance area, than kitchen, bathroom and cargo lift. Second level has entry hall, four middle size office and one large office and bathroom. From this level is exit to yard which is under eaves. Third level – attic has only mild roof slopes. It consists out of open space, two independent offices, kitchen and bathroom. Levels are mutually connected, but each one has also separated entrance. In front of house are two parking spots. There is possibility for some additional investments, in order to adjust house to a needs of a future tenants.