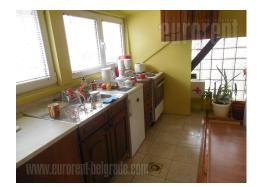

Detached house in a peaceful street on Neimar, close to Juzni boulevard. Only 10 minutes walking distance from St. Sava's Temple. Bus stops for public transport are distributed in a few surrounding streets, and highway input is only one minute driving away. Street belongs to third parking zone. House is an older, but well preserved. During the years, certain adaptation were done, so it could be adjust to business needs. First level of a house includes three rooms, one of which has large entrance area, than kitchen, bathroom and cargo lift. Second level has entry hall, four middle size office and one large office and bathroom. From this level is exit to yard which is under eaves. Third level – attic has only mild roof slopes. It consists out of open space, two independent offices, kitchen and bathroom. Levels are mutually connected, but each one has also separated entrance. In front of house are two parking spots. There is possibility for some additional investments, in order to adjust house to a needs of a future tenants.