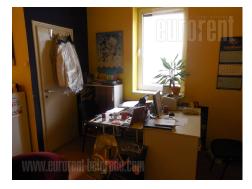

Detached house in a peaceful street on Neimar, close to Juzni boulevard. Only 10 minutes walking distance from St. Sava's Temple. Bus stops for public transport are distributed in a few surrounding streets, and highway input is only one minute driving away. Street belongs to third parking zone. House is an older, but well preserved. During the years, certain adaptation were done, so it could be adjust to business needs. First level of a house includes three rooms, one of which has large entrance area, than kitchen, bathroom and cargo lift. Second level has entry hall, four middle size office and one large office and bathroom. From this level is exit to yard which is under eaves. Third level – attic has only mild roof slopes. It consists out of open space, two independent offices, kitchen and bathroom. Levels are mutually connected, but each one has also separated entrance. In front of house are two parking spots. There is possibility for some additional investments, in order to adjust house to a needs of a future tenants.