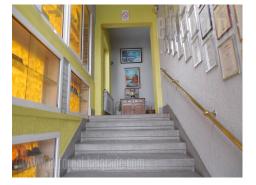

Detached house in a peaceful street on Neimar, close to Juzni boulevard. Only 10 minutes walking distance from St. Sava's Temple. Bus stops for public transport are distributed in a few surrounding streets, and highway input is only one minute driving away. Street belongs to third parking zone. House is an older, but well preserved. During the years, certain adaptation were done, so it could be adjust to business needs. First level of a house includes three rooms, one of which has large entrance area, than kitchen, bathroom and cargo lift. Second level has entry hall, four middle size office and one large office and bathroom. From this level is exit to yard which is under eaves. Third level – attic has only mild roof slopes. It consists out of open space, two independent offices, kitchen and bathroom. Levels are mutually connected, but each one has also separated entrance. In front of house are two parking spots. There is possibility for some additional investments, in order to adjust house to a needs of a future tenants.