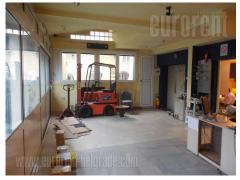

Detached house in a peaceful street on Neimar, close to Juzni boulevard. Only 10 minutes walking distance from St. Sava's Temple. Bus stops for public transport are distributed in a few surrounding streets, and highway input is only one minute driving away. Street belongs to third parking zone. House is an older, but well preserved. During the years, certain adaptation were done, so it could be adjust to business needs. First level of a house includes three rooms, one of which has large entrance area, than kitchen, bathroom and cargo lift. Second level has entry hall, four middle size office and one large office and bathroom. From this level is exit to yard which is under eaves. Third level – attic has only mild roof slopes. It consists out of open space, two independent offices, kitchen and bathroom. Levels are mutually connected, but each one has also separated entrance. In front of house are two parking spots. There is possibility for some additional investments, in order to adjust house to a needs of a future tenants.