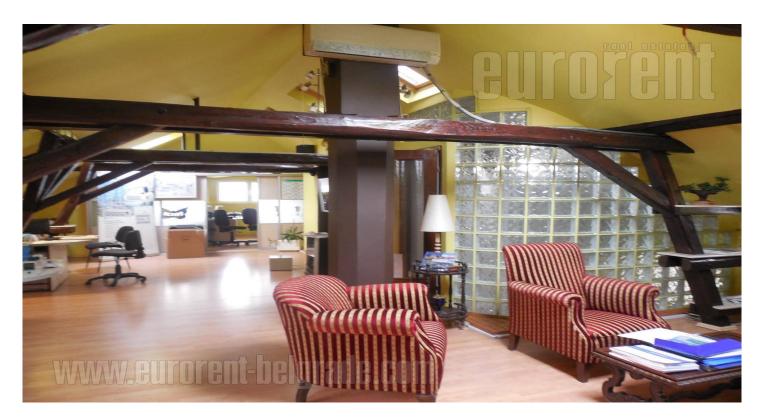

Detached house in a peaceful street on Neimar, close to Juzni boulevard. Only 10 minutes walking distance from St. Sava's Temple. Bus stops for public transport are distributed in a few surrounding streets, and highway input is only one minute driving away. Street belongs to third parking zone. House is an older, but well preserved. During the years, certain adaptation were done, so it could be adjust to business needs. First level of a house includes three rooms, one of which has large entrance area, than kitchen, bathroom and cargo lift. Second level has entry hall, four middle size office and one large office and bathroom. From this level is exit to yard which is under eaves. Third level – attic has only mild roof slopes. It consists out of open space, two independent offices, kitchen and bathroom. Levels are mutually connected, but each one has also separated entrance. In front of house are two parking spots. There is possibility for some additional investments, in order to adjust house to a needs of a future tenants.