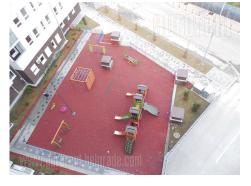

Apartment is housed in newly built complex Savada, in a close vicinity of Delta city shopping mall and Belville complex. It is excellent zone rich with numerous commercial content and easy accessible from different parts of town. Within complex are garages on -1 and -2 levels, as well as entry ramp for wheelchairs. Nice maintained green areas provide pleasant surrounding, with childrens playground included, and maintained daily. Apartment is placed on sixth floor and it is very bright, oriented toward peaceful part of complex. It consists out of entry hallway, large living room with kitchen, one bedroom, bathroom with bathtub and loggia. Air conditioned and with nice alum carpentry, and heating with calorimeters. Equipped with few basic pieces of furniture, own in modern lines with possibility for adjusting to taste.