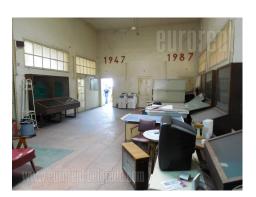

## #35380, Rent - Office space, Belgrade, CENTAR

Building is located in city center, close to Kneza Miloša street, which is one of main city traffic lines, and link to highway. At the same time, it is close to main railway and bus station. Premises require investment. Each floor has hallway that lead to numerous offices, restroom and kitchen. Ground floor has open space of 150 m<sup>2</sup> which could be increased onto 250 m<sup>2</sup> by removing partition walls. Next to a building is parking lot for 20 cars. With certain investments, this is good option for long term rent.