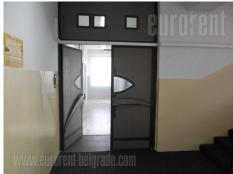

## #35380, Rent - Office space, Belgrade, CENTAR

Building is located in city center, close to Kneza Miloša street, which is one of main city traffic lines, and link to highway. At the same time, it is close to main railway and bus station. Premises require investment. Each floor has hallway that lead to numerous offices, restroom and kitchen. Ground floor has open space of 150 m<sup>2</sup> which could be increased onto 250 m<sup>2</sup> by removing partition walls. Next to a building is parking lot for 20 cars. With certain investments, this is good option for long term rent.