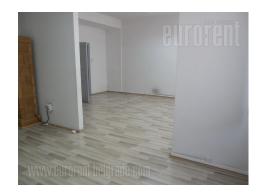

## #35380, Rent - Office space, Belgrade, CENTAR

Building is located in city center, close to Kneza Miloša street, which is one of main city traffic lines, and link to highway. At the same time, it is close to main railway and bus station. Premises require investment. Each floor has hallway that lead to numerous offices, restroom and kitchen. Ground floor has open space of 150 m<sup>2</sup> which could be increased onto 250 m<sup>2</sup> by removing partition walls. Next to a building is parking lot for 20 cars. With certain investments, this is good option for long term rent.