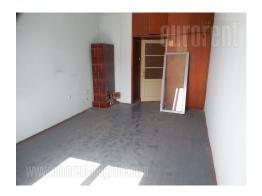

## #35380, Rent - Office space, Belgrade, CENTAR

Building is located in city center, close to Kneza Miloša street, which is one of main city traffic lines, and link to highway. At the same time, it is close to main railway and bus station. Premises require investment. Each floor has hallway that lead to numerous offices, restroom and kitchen. Ground floor has open space of 150 m<sup>2</sup> which could be increased onto 250 m<sup>2</sup> by removing partition walls. Next to a building is parking lot for 20 cars. With certain investments, this is good option for long term rent.