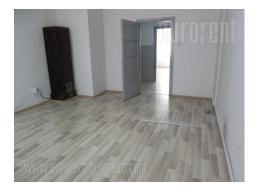

## #35380, Rent - Office space, Belgrade, CENTAR

Building is located in city center, close to Kneza Miloša street, which is one of main city traffic lines, and link to highway. At the same time, it is close to main railway and bus station. Premises require investment. Each floor has hallway that lead to numerous offices, restroom and kitchen. Ground floor has open space of 150 m<sup>2</sup> which could be increased onto 250 m<sup>2</sup> by removing partition walls. Next to a building is parking lot for 20 cars. With certain investments, this is good option for long term rent.