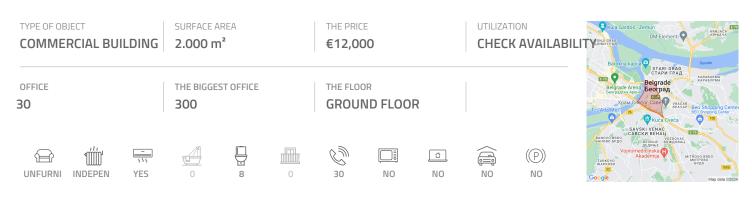

## #35380, Rent - Office space, Belgrade, CENTAR

Building is located in city center, close to Kneza Miloša street, which is one of main city traffic lines, and link to highway. At the same time, it is close to main railway and bus station. Premises require investment. Each floor has hallway that lead to numerous offices, restroom and kitchen. Ground floor has open space of 150 m<sup>2</sup> which could be increased onto 250 m<sup>2</sup> by removing partition walls. Next to a building is parking lot for 20 cars. With certain investments, this is good option for long term rent.