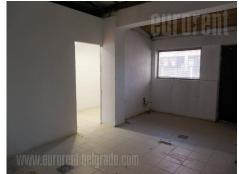

## #35280, Rent - Retail space, Belgrade, MIRIJEVO

This building / shop is placed on very busy location, in a zone with family houses and new buildings. It's surrounding area includes several grocery shops, crafts stores, furniture showroom and similar activities. It is 20-30 minutes away from city center. Building is newer and it has main and ancillary entrances, as well as delivery entrance for goods. Open space has some 150 m<sup>2</sup> size and it is suitable for showroom or retail space for different goods. Floors are covered with tiles and ceilings have halogen lights. There is one restroom and two pantries, as well as one additional room. Suitable for different selling activities,