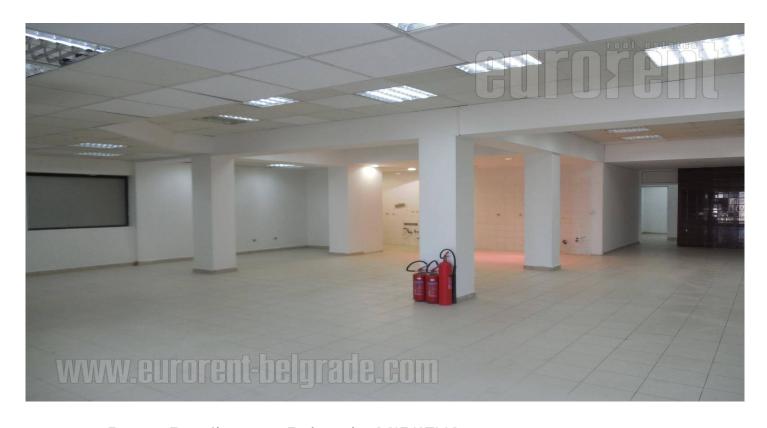

## #35280, Rent - Retail space, Belgrade, MIRIJEVO

This building / shop is placed on very busy location, in a zone with family houses and new buildings. It's surrounding area includes several grocery shops, crafts stores, furniture showroom and similar activities. It is 20-30 minutes away from city center. Building is newer and it has main and ancillary entrances, as well as delivery entrance for goods. Open space has some 150 m<sup>2</sup> size and it is suitable for showroom or retail space for different goods. Floors are covered with tiles and ceilings have halogen lights. There is one restroom and two pantries, as well as one additional room. Suitable for different selling activities,