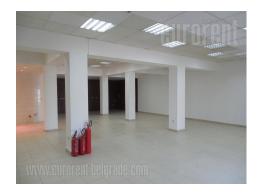

## #35280, Rent - Retail space, Belgrade, MIRIJEVO

This building / shop is placed on very busy location, in a zone with family houses and new buildings. It's surrounding area includes several grocery shops, crafts stores, furniture showroom and similar activities. It is 20-30 minutes away from city center. Building is newer and it has main and ancillary entrances, as well as delivery entrance for goods. Open space has some 150 m<sup>2</sup> size and it is suitable for showroom or retail space for different goods. Floors are covered with tiles and ceilings have halogen lights. There is one restroom and two pantries, as well as one additional room. Suitable for different selling activities,