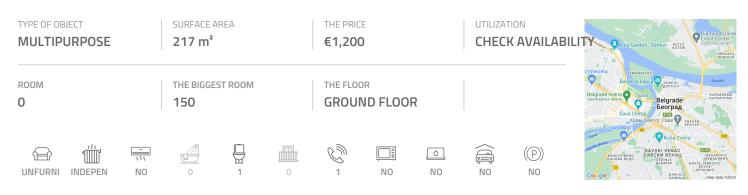

## #35280, Rent - Retail space, Belgrade, MIRIJEVO

This building / shop is placed on very busy location, in a zone with family houses and new buildings. It's surrounding area includes several grocery shops, crafts stores, furniture showroom and similar activities. It is 20-30 minutes away from city center. Building is newer and it has main and ancillary entrances, as well as delivery entrance for goods. Open space has some 150 m<sup>2</sup> size and it is suitable for showroom or retail space for different goods. Floors are covered with tiles and ceilings have halogen lights. There is one restroom and two pantries, as well as one additional room. Suitable for different selling activities,