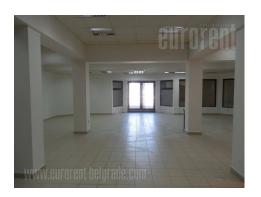

## #35280, Rent - Retail space, Belgrade, MIRIJEVO

This building / shop is placed on very busy location, in a zone with family houses and new buildings. It's surrounding area includes several grocery shops, crafts stores, furniture showroom and similar activities. It is 20-30 minutes away from city center. Building is newer and it has main and ancillary entrances, as well as delivery entrance for goods. Open space has some 150 m<sup>2</sup> size and it is suitable for showroom or retail space for different goods. Floors are covered with tiles and ceilings have halogen lights. There is one restroom and two pantries, as well as one additional room. Suitable for different selling activities,