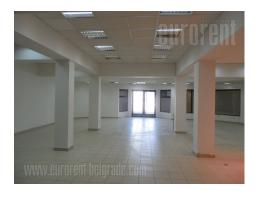

## #35280, Rent - Retail space, Belgrade, MIRIJEVO

This building / shop is placed on very busy location, in a zone with family houses and new buildings. It's surrounding area includes several grocery shops, crafts stores, furniture showroom and similar activities. It is 20-30 minutes away from city center. Building is newer and it has main and ancillary entrances, as well as delivery entrance for goods. Open space has some 150 m<sup>2</sup> size and it is suitable for showroom or retail space for different goods. Floors are covered with tiles and ceilings have halogen lights. There is one restroom and two pantries, as well as one additional room. Suitable for different selling activities,