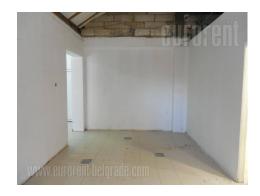

## #35280, Rent - Retail space, Belgrade, MIRIJEVO

This building / shop is placed on very busy location, in a zone with family houses and new buildings. It's surrounding area includes several grocery shops, crafts stores, furniture showroom and similar activities. It is 20-30 minutes away from city center. Building is newer and it has main and ancillary entrances, as well as delivery entrance for goods. Open space has some 150 m<sup>2</sup> size and it is suitable for showroom or retail space for different goods. Floors are covered with tiles and ceilings have halogen lights. There is one restroom and two pantries, as well as one additional room. Suitable for different selling activities,