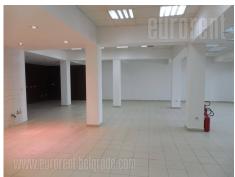

## #35280, Rent - Retail space, Belgrade, MIRIJEVO

This building / shop is placed on very busy location, in a zone with family houses and new buildings. It's surrounding area includes several grocery shops, crafts stores, furniture showroom and similar activities. It is 20-30 minutes away from city center. Building is newer and it has main and ancillary entrances, as well as delivery entrance for goods. Open space has some 150 m<sup>2</sup> size and it is suitable for showroom or retail space for different goods. Floors are covered with tiles and ceilings have halogen lights. There is one restroom and two pantries, as well as one additional room. Suitable for different selling activities,