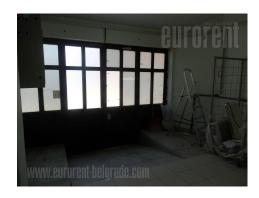

## #35280, Rent - Retail space, Belgrade, MIRIJEVO

This building / shop is placed on very busy location, in a zone with family houses and new buildings. It's surrounding area includes several grocery shops, crafts stores, furniture showroom and similar activities. It is 20-30 minutes away from city center. Building is newer and it has main and ancillary entrances, as well as delivery entrance for goods. Open space has some 150 m<sup>2</sup> size and it is suitable for showroom or retail space for different goods. Floors are covered with tiles and ceilings have halogen lights. There is one restroom and two pantries, as well as one additional room. Suitable for different selling activities,