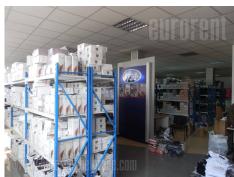

Shop is located within smaller, detached building, in a peaceful street close to highway. Not far from Dusanovac green market, commercial surrounding, public institutions, university and one hospital. Vicinity of highway enables good link toward Kumodraska street, where several bus lines goes by. Shop is at very corner of street and it is visible from several direction. Front wall has store window (18 m long) and two entrances. Rectangular shape and open space with only several pillars give different possibilities for decoration and usage. There are two smaller offices and restroom. Interior of shop has nice lights, ceramic floors and ceiling height of 3,2 - 3,5 m. Suitable for show rooms, retails or storage space for goods requiring special conditions.