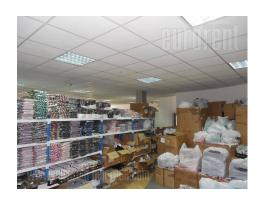

Shop is located within smaller, detached building, in a peaceful street close to highway. Not far from Dusanovac green market, commercial surrounding, public institutions, university and one hospital. Vicinity of highway enables good link toward Kumodraska street, where several bus lines goes by. Shop is at very corner of street and it is visible from several direction. Front wall has store window (18 m long) and two entrances. Rectangular shape and open space with only several pillars give different possibilities for decoration and usage. There are two smaller offices and restroom. Interior of shop has nice lights, ceramic floors and ceiling height of 3,2 - 3,5 m. Suitable for show rooms, retails or storage space for goods requiring special conditions.