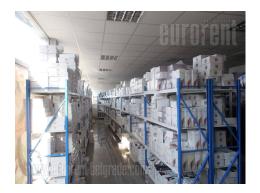

Shop is located within smaller, detached building, in a peaceful street close to highway. Not far from Dusanovac green market, commercial surrounding, public institutions, university and one hospital. Vicinity of highway enables good link toward Kumodraska street, where several bus lines goes by. Shop is at very corner of street and it is visible from several direction. Front wall has store window (18 m long) and two entrances. Rectangular shape and open space with only several pillars give different possibilities for decoration and usage. There are two smaller offices and restroom. Interior of shop has nice lights, ceramic floors and ceiling height of 3,2 - 3,5 m. Suitable for show rooms, retails or storage space for goods requiring special conditions.