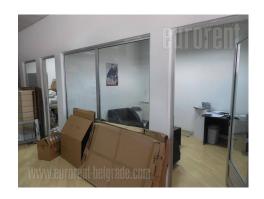

Shop is located within smaller, detached building, in a peaceful street close to highway. Not far from Dusanovac green market, commercial surrounding, public institutions, university and one hospital. Vicinity of highway enables good link toward Kumodraska street, where several bus lines goes by. Shop is at very corner of street and it is visible from several direction. Front wall has store window (18 m long) and two entrances. Rectangular shape and open space with only several pillars give different possibilities for decoration and usage. There are two smaller offices and restroom. Interior of shop has nice lights, ceramic floors and ceiling height of 3,2 - 3,5 m. Suitable for show rooms, retails or storage space for goods requiring special conditions.