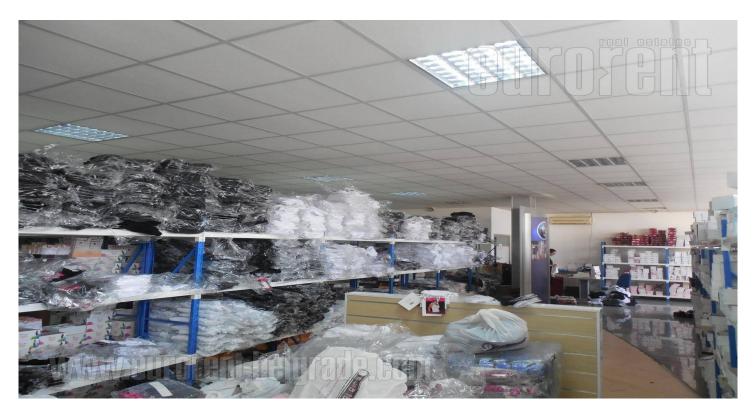

Shop is located within smaller, detached building, in a peaceful street close to highway. Not far from Dusanovac green market, commercial surrounding, public institutions, university and one hospital. Vicinity of highway enables good link toward Kumodraska street, where several bus lines goes by. Shop is at very corner of street and it is visible from several direction. Front wall has store window (18 m long) and two entrances. Rectangular shape and open space with only several pillars give different possibilities for decoration and usage. There are two smaller offices and restroom. Interior of shop has nice lights, ceramic floors and ceiling height of 3,2 - 3,5 m. Suitable for show rooms, retails or storage space for goods requiring special conditions.