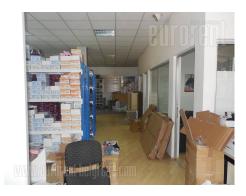

Shop is located within smaller, detached building, in a peaceful street close to highway. Not far from Dusanovac green market, commercial surrounding, public institutions, university and one hospital. Vicinity of highway enables good link toward Kumodraska street, where several bus lines goes by. Shop is at very corner of street and it is visible from several direction. Front wall has store window (18 m long) and two entrances. Rectangular shape and open space with only several pillars give different possibilities for decoration and usage. There are two smaller offices and restroom. Interior of shop has nice lights, ceramic floors and ceiling height of 3,2 - 3,5 m. Suitable for show rooms, retails or storage space for goods requiring special conditions.