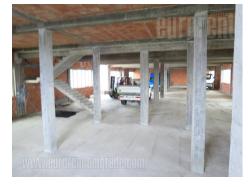

Complex is located in Veliki mokri lug, 4 km from Niš highway on the half an hectare piece of land. It consists of two objects, spreading over three levels, occupying 2,100 m<sup>2</sup>. Large warehouse is divided in three sections, two parts of 700 m<sup>2</sup>, one part of 500 m<sup>2</sup> and one part of 200 m<sup>2</sup>, from which 1,400 m<sup>2</sup> divided into two equal parts on two levels for show room and sales area. Height of the ceiling varies between 4 and 5 m. Space around this complex is entirely paved, so large tow trucks can easily approach every level. In the front of the building there are parking spaces for ten vehicles. Suitable for different business activities, production or as storage place.