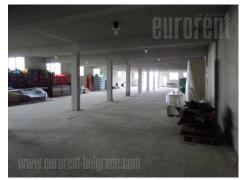

Complex is located in Veliki mokri lug, 4 km from Niš highway on the half an hectare piece of land. It consists of two objects, spreading over three levels, occupying 2,100 m<sup>2</sup>. Large warehouse is divided in three sections, two parts of 700 m<sup>2</sup>, one part of 500 m<sup>2</sup> and one part of 200 m<sup>2</sup>, from which 1,400 m<sup>2</sup> divided into two equal parts on two levels for show room and sales area. Height of the ceiling varies between 4 and 5 m. Space around this complex is entirely paved, so large tow trucks can easily approach every level. In the front of the building there are parking spaces for ten vehicles. Suitable for different business activities, production or as storage place.