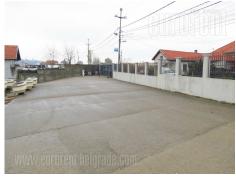

Complex is located in Veliki mokri lug, 4 km from Niš highway on the half an hectare piece of land. It consists of two objects, spreading over three levels, occupying 2,100 m<sup>2</sup>. Large warehouse is divided in three sections, two parts of 700 m<sup>2</sup>, one part of 500 m<sup>2</sup> and one part of 200 m<sup>2</sup>, from which 1,400 m<sup>2</sup> divided into two equal parts on two levels for show room and sales area. Height of the ceiling varies between 4 and 5 m. Space around this complex is entirely paved, so large tow trucks can easily approach every level. In the front of the building there are parking spaces for ten vehicles. Suitable for different business activities, production or as storage place.