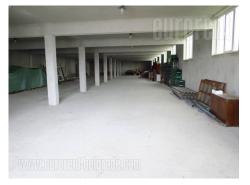

Complex is located in Veliki mokri lug, 4 km from Niš highway on the half an hectare piece of land. It consists of two objects, spreading over three levels, occupying 2,100 m<sup>2</sup>. Large warehouse is divided in three sections, two parts of 700 m<sup>2</sup>, one part of 500 m<sup>2</sup> and one part of 200 m<sup>2</sup>, from which 1,400 m<sup>2</sup> divided into two equal parts on two levels for show room and sales area. Height of the ceiling varies between 4 and 5 m. Space around this complex is entirely paved, so large tow trucks can easily approach every level. In the front of the building there are parking spaces for ten vehicles. Suitable for different business activities, production or as storage place.