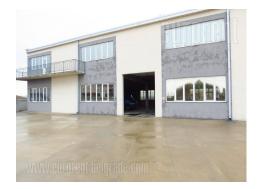

Complex is located in Veliki mokri lug, 4 km from Niš highway on the half an hectare piece of land. It consists of two objects, spreading over three levels, occupying 2,100 m<sup>2</sup>. Large warehouse is divided in three sections, two parts of 700 m<sup>2</sup>, one part of 500 m<sup>2</sup> and one part of 200 m<sup>2</sup>, from which 1,400 m<sup>2</sup> divided into two equal parts on two levels for show room and sales area. Height of the ceiling varies between 4 and 5 m. Space around this complex is entirely paved, so large tow trucks can easily approach every level. In the front of the building there are parking spaces for ten vehicles. Suitable for different business activities, production or as storage place.