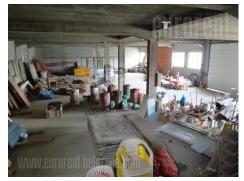

Complex is located in Veliki mokri lug, 4 km from Niš highway on the half an hectare piece of land. It consists of two objects, spreading over three levels, occupying 2,100 m<sup>2</sup>. Large warehouse is divided in three sections, two parts of 700 m<sup>2</sup>, one part of 500 m<sup>2</sup> and one part of 200 m<sup>2</sup>, from which 1,400 m<sup>2</sup> divided into two equal parts on two levels for show room and sales area. Height of the ceiling varies between 4 and 5 m. Space around this complex is entirely paved, so large tow trucks can easily approach every level. In the front of the building there are parking spaces for ten vehicles. Suitable for different business activities, production or as storage place.