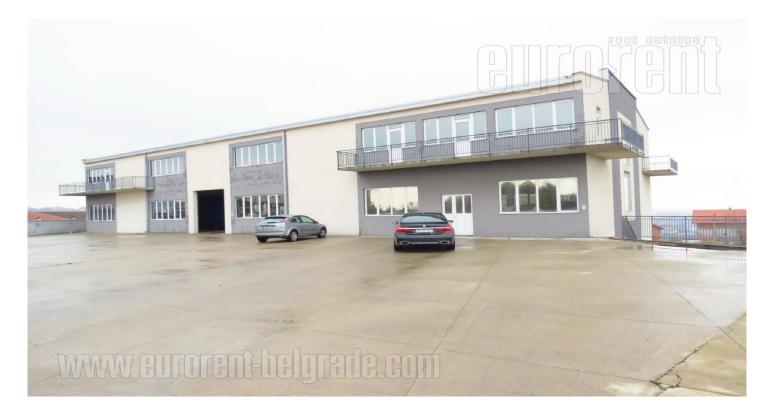

Complex is located in Veliki mokri lug, 4 km from Niš highway on the half an hectare piece of land. It consists of two objects, spreading over three levels, occupying 2,100 m<sup>2</sup>. Large warehouse is divided in three sections, two parts of 700 m<sup>2</sup>, one part of 500 m<sup>2</sup> and one part of 200 m<sup>2</sup>, from which 1,400 m<sup>2</sup> divided into two equal parts on two levels for show room and sales area. Height of the ceiling varies between 4 and 5 m. Space around this complex is entirely paved, so large tow trucks can easily approach every level. In the front of the building there are parking spaces for ten vehicles. Suitable for different business activities, production or as storage place.