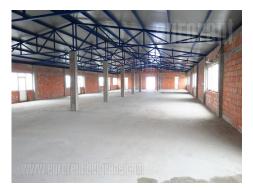

Complex is located in Veliki mokri lug, 4 km from Niš highway on the half an hectare piece of land. It consists of two objects, spreading over three levels, occupying 2,100 m<sup>2</sup>. Large warehouse is divided in three sections, two parts of 700 m<sup>2</sup>, one part of 500 m<sup>2</sup> and one part of 200 m<sup>2</sup>, from which 1,400 m<sup>2</sup> divided into two equal parts on two levels for show room and sales area. Height of the ceiling varies between 4 and 5 m. Space around this complex is entirely paved, so large tow trucks can easily approach every level. In the front of the building there are parking spaces for ten vehicles. Suitable for different business activities, production or as storage place.