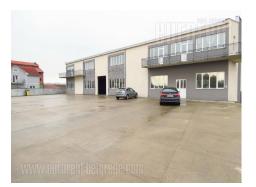

Complex is located in Veliki mokri lug, 4 km from Niš highway on the half an hectare piece of land. It consists of two objects, spreading over three levels, occupying 2,100 m<sup>2</sup>. Large warehouse is divided in three sections, two parts of 700 m<sup>2</sup>, one part of 500 m<sup>2</sup> and one part of 200 m<sup>2</sup>, from which 1,400 m<sup>2</sup> divided into two equal parts on two levels for show room and sales area. Height of the ceiling varies between 4 and 5 m. Space around this complex is entirely paved, so large tow trucks can easily approach every level. In the front of the building there are parking spaces for ten vehicles. Suitable for different business activities, production or as storage place.