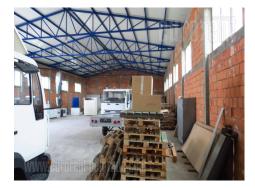

Complex is located in Veliki mokri lug, 4 km from Niš highway on the half an hectare piece of land. It consists of two objects, spreading over three levels, occupying 2,100 m<sup>2</sup>. Large warehouse is divided in three sections, two parts of 700 m<sup>2</sup>, one part of 500 m<sup>2</sup> and one part of 200 m<sup>2</sup>, from which 1,400 m<sup>2</sup> divided into two equal parts on two levels for show room and sales area. Height of the ceiling varies between 4 and 5 m. Space around this complex is entirely paved, so large tow trucks can easily approach every level. In the front of the building there are parking spaces for ten vehicles. Suitable for different business activities, production or as storage place.