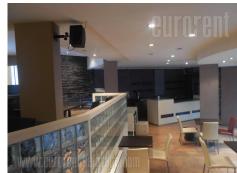

The shop is located in a business and shopping center in a prime location, near the Belgrade Youth Center and Politika building. At a few minutes walk there is a public garage, while this city area applies payment for parking by zones. The building has an entrance from two very busy streets. The shop is equipped as a restaurant. At a basic level is the entrance with a large bar and 6-7 tables, while the rest of the tables are on the 3-4 steps elevated level. The space is separated from the central hallway by a folding glass wall. The basement has a kitchen equipped with a ventilation system, and restrooms. The kitchen can be accessed from the garage area, so the delivery of raw materials is simplified. The interior is equipped with modern furniture, airconditioned, with a ventilation system. The restaurant has 60 seats.