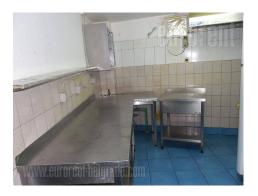

The shop is located in a business and shopping center in a prime location, near the Belgrade Youth Center and Politika building. At a few minutes walk there is a public garage, while this city area applies payment for parking by zones. The building has an entrance from two very busy streets. The shop is equipped as a restaurant. At a basic level is the entrance with a large bar and 6-7 tables, while the rest of the tables are on the 3-4 steps elevated level. The space is separated from the central hallway by a folding glass wall. The basement has a kitchen equipped with a ventilation system, and restrooms. The kitchen can be accessed from the garage area, so the delivery of raw materials is simplified. The interior is equipped with modern furniture, airconditioned, with a ventilation system. The restaurant has 60 seats.