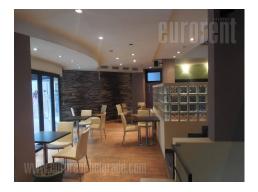

The shop is located in a business and shopping center in a prime location, near the Belgrade Youth Center and Politika building. At a few minutes walk there is a public garage, while this city area applies payment for parking by zones. The building has an entrance from two very busy streets. The shop is equipped as a restaurant. At a basic level is the entrance with a large bar and 6-7 tables, while the rest of the tables are on the 3-4 steps elevated level. The space is separated from the central hallway by a folding glass wall. The basement has a kitchen equipped with a ventilation system, and restrooms. The kitchen can be accessed from the garage area, so the delivery of raw materials is simplified. The interior is equipped with modern furniture, airconditioned, with a ventilation system. The restaurant has 60 seats.