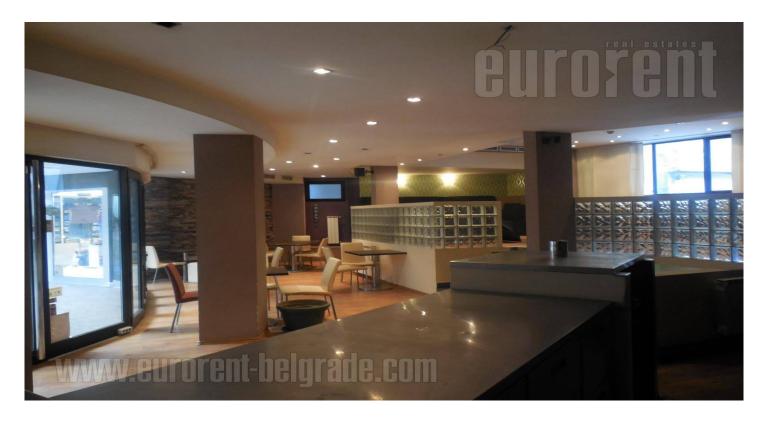

The shop is located in a business and shopping center in a prime location, near the Belgrade Youth Center and Politika building. At a few minutes walk there is a public garage, while this city area applies payment for parking by zones. The building has an entrance from two very busy streets. The shop is equipped as a restaurant. At a basic level is the entrance with a large bar and 6-7 tables, while the rest of the tables are on the 3-4 steps elevated level. The space is separated from the central hallway by a folding glass wall. The basement has a kitchen equipped with a ventilation system, and restrooms. The kitchen can be accessed from the garage area, so the delivery of raw materials is simplified. The interior is equipped with modern furniture, airconditioned, with a ventilation system. The restaurant has 60 seats.