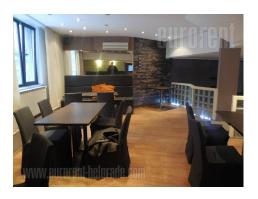

The shop is located in a business and shopping center in a prime location, near the Belgrade Youth Center and Politika building. At a few minutes walk there is a public garage, while this city area applies payment for parking by zones. The building has an entrance from two very busy streets. The shop is equipped as a restaurant. At a basic level is the entrance with a large bar and 6-7 tables, while the rest of the tables are on the 3-4 steps elevated level. The space is separated from the central hallway by a folding glass wall. The basement has a kitchen equipped with a ventilation system, and restrooms. The kitchen can be accessed from the garage area, so the delivery of raw materials is simplified. The interior is equipped with modern furniture, airconditioned, with a ventilation system. The restaurant has 60 seats.