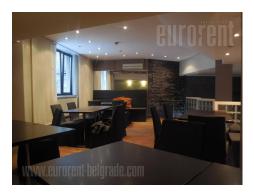

The shop is located in a business and shopping center in a prime location, near the Belgrade Youth Center and Politika building. At a few minutes walk there is a public garage, while this city area applies payment for parking by zones. The building has an entrance from two very busy streets. The shop is equipped as a restaurant. At a basic level is the entrance with a large bar and 6-7 tables, while the rest of the tables are on the 3-4 steps elevated level. The space is separated from the central hallway by a folding glass wall. The basement has a kitchen equipped with a ventilation system, and restrooms. The kitchen can be accessed from the garage area, so the delivery of raw materials is simplified. The interior is equipped with modern furniture, airconditioned, with a ventilation system. The restaurant has 60 seats.