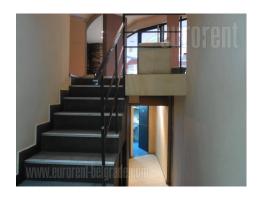

The shop is located in a business and shopping center in a prime location, near the Belgrade Youth Center and Politika building. At a few minutes walk there is a public garage, while this city area applies payment for parking by zones. The building has an entrance from two very busy streets. The shop is equipped as a restaurant. At a basic level is the entrance with a large bar and 6-7 tables, while the rest of the tables are on the 3-4 steps elevated level. The space is separated from the central hallway by a folding glass wall. The basement has a kitchen equipped with a ventilation system, and restrooms. The kitchen can be accessed from the garage area, so the delivery of raw materials is simplified. The interior is equipped with modern furniture, airconditioned, with a ventilation system. The restaurant has 60 seats.