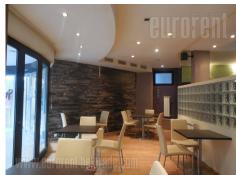

The shop is located in a business and shopping center in a prime location, near the Belgrade Youth Center and Politika building. At a few minutes walk there is a public garage, while this city area applies payment for parking by zones. The building has an entrance from two very busy streets. The shop is equipped as a restaurant. At a basic level is the entrance with a large bar and 6-7 tables, while the rest of the tables are on the 3-4 steps elevated level. The space is separated from the central hallway by a folding glass wall. The basement has a kitchen equipped with a ventilation system, and restrooms. The kitchen can be accessed from the garage area, so the delivery of raw materials is simplified. The interior is equipped with modern furniture, airconditioned, with a ventilation system. The restaurant has 60 seats.