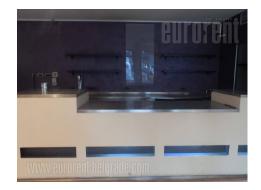

The shop is located in a business and shopping center in a prime location, near the Belgrade Youth Center and Politika building. At a few minutes walk there is a public garage, while this city area applies payment for parking by zones. The building has an entrance from two very busy streets. The shop is equipped as a restaurant. At a basic level is the entrance with a large bar and 6-7 tables, while the rest of the tables are on the 3-4 steps elevated level. The space is separated from the central hallway by a folding glass wall. The basement has a kitchen equipped with a ventilation system, and restrooms. The kitchen can be accessed from the garage area, so the delivery of raw materials is simplified. The interior is equipped with modern furniture, airconditioned, with a ventilation system. The restaurant has 60 seats.