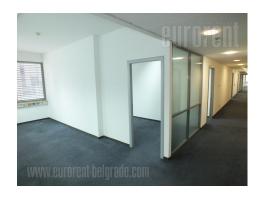

## #35041, Rent - Office space, Belgrade, BLOK 41A

New and modern office building with modern dynamic image. Flexible floor plates for both open plan and cellular offices, with expansion opportunity for tenants. Ample guarded surface parking and 120 secured underground parking places with visitor parking in front of the building. Easily accessible by car and by public transportation. Reception service at the entrance in the building, 24 hour security service, in-house cafeteria, fit-out according to tenant's requirements. Proximity card access control system to all office units and to the garage. Proximity card operated turnstiles in the main elevator lobby with 5 modern, high-speed elevators. Raised floors in the offices for added cabling flexibility and individually controlled 4 pipe fan-coil heating/cooling system. Sound insulated gypsum partition walls and wooden doors with steel frames and side glass panels. Fluorescent lighting with parabolic mirrors, kitchenettes and equipped WC facilities. Openable windows with exterior sun blinds.