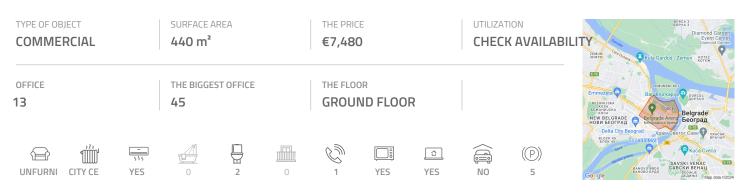

## #35041, Rent - Office space, Belgrade, BLOK 41A

New and modern office building with modern dynamic image. Flexible floor plates for both open plan and cellular offices, with expansion opportunity for tenants. Ample guarded surface parking and 120 secured underground parking places with visitor parking in front of the building. Easily accessible by car and by public transportation. Reception service at the entrance in the building, 24 hour security service, in-house cafeteria, fit-out according to tenant's requirements. Proximity card access control system to all office units and to the garage. Proximity card operated turnstiles in the main elevator lobby with 5 modern, high-speed elevators. Raised floors in the offices for added cabling flexibility and individually controlled 4 pipe fan-coil heating/cooling system. Sound insulated gypsum partition walls and wooden doors with steel frames and side glass panels. Fluorescent lighting with parabolic mirrors, kitchenettes and equipped WC facilities. Openable windows with exterior sun blinds.