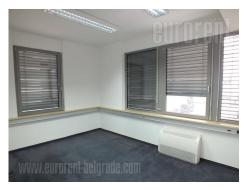

## #35041, Rent - Office space, Belgrade, BLOK 41A

New and modern office building with modern dynamic image. Flexible floor plates for both open plan and cellular offices, with expansion opportunity for tenants. Ample guarded surface parking and 120 secured underground parking places with visitor parking in front of the building. Easily accessible by car and by public transportation. Reception service at the entrance in the building, 24 hour security service, in-house cafeteria, fit-out according to tenant's requirements. Proximity card access control system to all office units and to the garage. Proximity card operated turnstiles in the main elevator lobby with 5 modern, high-speed elevators. Raised floors in the offices for added cabling flexibility and individually controlled 4 pipe fan-coil heating/cooling system. Sound insulated gypsum partition walls and wooden doors with steel frames and side glass panels. Fluorescent lighting with parabolic mirrors, kitchenettes and equipped WC facilities. Openable windows with exterior sun blinds.