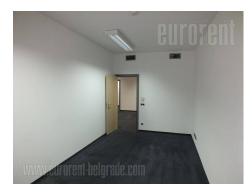

## #35041, Rent - Office space, Belgrade, BLOK 41A

New and modern office building with modern dynamic image. Flexible floor plates for both open plan and cellular offices, with expansion opportunity for tenants. Ample guarded surface parking and 120 secured underground parking places with visitor parking in front of the building. Easily accessible by car and by public transportation. Reception service at the entrance in the building, 24 hour security service, in-house cafeteria, fit-out according to tenant's requirements. Proximity card access control system to all office units and to the garage. Proximity card operated turnstiles in the main elevator lobby with 5 modern, high-speed elevators. Raised floors in the offices for added cabling flexibility and individually controlled 4 pipe fan-coil heating/cooling system. Sound insulated gypsum partition walls and wooden doors with steel frames and side glass panels. Fluorescent lighting with parabolic mirrors, kitchenettes and equipped WC facilities. Openable windows with exterior sun blinds.