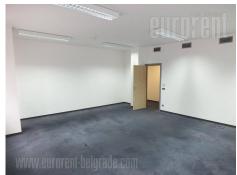

## #35041, Rent - Office space, Belgrade, BLOK 41A

New and modern office building with modern dynamic image. Flexible floor plates for both open plan and cellular offices, with expansion opportunity for tenants. Ample guarded surface parking and 120 secured underground parking places with visitor parking in front of the building. Easily accessible by car and by public transportation. Reception service at the entrance in the building, 24 hour security service, in-house cafeteria, fit-out according to tenant's requirements. Proximity card access control system to all office units and to the garage. Proximity card operated turnstiles in the main elevator lobby with 5 modern, high-speed elevators. Raised floors in the offices for added cabling flexibility and individually controlled 4 pipe fan-coil heating/cooling system. Sound insulated gypsum partition walls and wooden doors with steel frames and side glass panels. Fluorescent lighting with parabolic mirrors, kitchenettes and equipped WC facilities. Openable windows with exterior sun blinds.