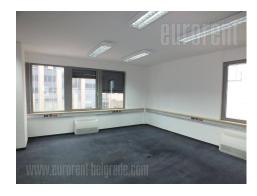

## #35041, Rent - Office space, Belgrade, BLOK 41A

New and modern office building with modern dynamic image. Flexible floor plates for both open plan and cellular offices, with expansion opportunity for tenants. Ample guarded surface parking and 120 secured underground parking places with visitor parking in front of the building. Easily accessible by car and by public transportation. Reception service at the entrance in the building, 24 hour security service, in-house cafeteria, fit-out according to tenant's requirements. Proximity card access control system to all office units and to the garage. Proximity card operated turnstiles in the main elevator lobby with 5 modern, high-speed elevators. Raised floors in the offices for added cabling flexibility and individually controlled 4 pipe fan-coil heating/cooling system. Sound insulated gypsum partition walls and wooden doors with steel frames and side glass panels. Fluorescent lighting with parabolic mirrors, kitchenettes and equipped WC facilities. Openable windows with exterior sun blinds.