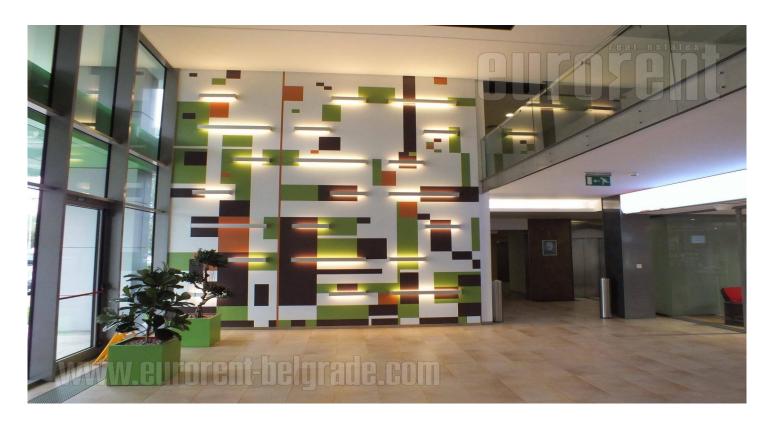

## #35041, Rent - Office space, Belgrade, BLOK 41A

New and modern office building with modern dynamic image. Flexible floor plates for both open plan and cellular offices, with expansion opportunity for tenants. Ample guarded surface parking and 120 secured underground parking places with visitor parking in front of the building. Easily accessible by car and by public transportation. Reception service at the entrance in the building, 24 hour security service, in-house cafeteria, fit-out according to tenant's requirements. Proximity card access control system to all office units and to the garage. Proximity card operated turnstiles in the main elevator lobby with 5 modern, high-speed elevators. Raised floors in the offices for added cabling flexibility and individually controlled 4 pipe fan-coil heating/cooling system. Sound insulated gypsum partition walls and wooden doors with steel frames and side glass panels. Fluorescent lighting with parabolic mirrors, kitchenettes and equipped WC facilities. Openable windows with exterior sun blinds.