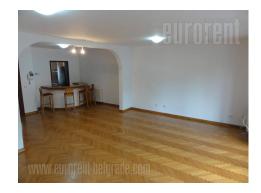

A terraced house in a peaceful street, only a few minute walk from the commercial center of Senjak district where a re banks, post office, gas station, famous restaurants, markets... Also, very close is a large park and two international schools. To the center of town is 15 minutes drive. This area is well connected with Banovo brdo and New Belgrade districts. The house has own courtyard of around 150 m<sup>2</sup> and spreads over 4 levels. First, ground level consists out of a saloon, detached kitchen with an oval counter bar, bathroom and a balcony that looks onto the courtyard. On the first floor there is a hallway with closets with three bedrooms, bathroom and one more balcony. The last level is an open space of 50 m<sup>2</sup> that can be used for different purposes, with smaller space for kitchen, one bathroom and a balcony. This level can be a separate apartment unit. Garage space is in the basement, where is also one more room and a bathroom with a laundry room. The basement has an access to the courtyard. Interior of the house is very bright and well arranged; rooms are comfort and well organized. This house is suitable for a large family or conducting some business activity.