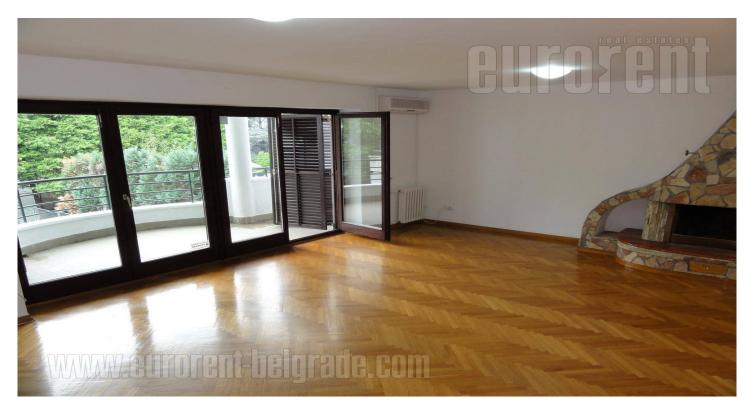

A terraced house in a peaceful street, only a few minute walk from the commercial center of Senjak district where a re banks, post office, gas station, famous restaurants, markets... Also, very close is a large park and two international schools. To the center of town is 15 minutes drive. This area is well connected with Banovo brdo and New Belgrade districts. The house has own courtyard of around 150 m<sup>2</sup> and spreads over 4 levels. First, ground level consists out of a saloon, detached kitchen with an oval counter bar, bathroom and a balcony that looks onto the courtyard. On the first floor there is a hallway with closets with three bedrooms, bathroom and one more balcony. The last level is an open space of 50 m<sup>2</sup> that can be used for different purposes, with smaller space for kitchen, one bathroom and a balcony. This level can be a separate apartment unit. Garage space is in the basement, where is also one more room and a bathroom with a laundry room. The basement has an access to the courtyard. Interior of the house is very bright and well arranged; rooms are comfort and well organized. This house is suitable for a large family or conducting some business activity.