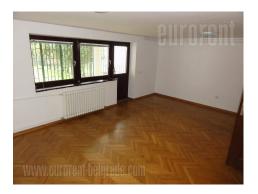

A terraced house in a peaceful street, only a few minute walk from the commercial center of Senjak district where a re banks, post office, gas station, famous restaurants, markets... Also, very close is a large park and two international schools. To the center of town is 15 minutes drive. This area is well connected with Banovo brdo and New Belgrade districts. The house has own courtyard of around 150 m<sup>2</sup> and spreads over 4 levels. First, ground level consists out of a saloon, detached kitchen with an oval counter bar, bathroom and a balcony that looks onto the courtyard. On the first floor there is a hallway with closets with three bedrooms, bathroom and one more balcony. The last level is an open space of 50 m<sup>2</sup> that can be used for different purposes, with smaller space for kitchen, one bathroom and a balcony. This level can be a separate apartment unit. Garage space is in the basement, where is also one more room and a bathroom with a laundry room. The basement has an access to the courtyard. Interior of the house is very bright and well arranged; rooms are comfort and well organized. This house is suitable for a large family or conducting some business activity.