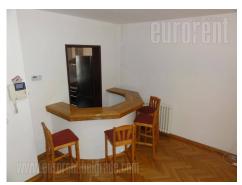

A terraced house in a peaceful street, only a few minute walk from the commercial center of Senjak district where a re banks, post office, gas station, famous restaurants, markets... Also, very close is a large park and two international schools. To the center of town is 15 minutes drive. This area is well connected with Banovo brdo and New Belgrade districts. The house has own courtyard of around 150 m<sup>2</sup> and spreads over 4 levels. First, ground level consists out of a saloon, detached kitchen with an oval counter bar, bathroom and a balcony that looks onto the courtyard. On the first floor there is a hallway with closets with three bedrooms, bathroom and one more balcony. The last level is an open space of 50 m<sup>2</sup> that can be used for different purposes, with smaller space for kitchen, one bathroom and a balcony. This level can be a separate apartment unit. Garage space is in the basement, where is also one more room and a bathroom with a laundry room. The basement has an access to the courtyard. Interior of the house is very bright and well arranged; rooms are comfort and well organized. This house is suitable for a large family or conducting some business activity.