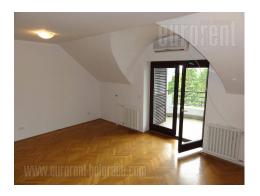

A terraced house in a peaceful street, only a few minute walk from the commercial center of Senjak district where a re banks, post office, gas station, famous restaurants, markets... Also, very close is a large park and two international schools. To the center of town is 15 minutes drive. This area is well connected with Banovo brdo and New Belgrade districts. The house has own courtyard of around 150 m<sup>2</sup> and spreads over 4 levels. First, ground level consists out of a saloon, detached kitchen with an oval counter bar, bathroom and a balcony that looks onto the courtyard. On the first floor there is a hallway with closets with three bedrooms, bathroom and one more balcony. The last level is an open space of 50 m<sup>2</sup> that can be used for different purposes, with smaller space for kitchen, one bathroom and a balcony. This level can be a separate apartment unit. Garage space is in the basement, where is also one more room and a bathroom with a laundry room. The basement has an access to the courtyard. Interior of the house is very bright and well arranged; rooms are comfort and well organized. This house is suitable for a large family or conducting some business activity.