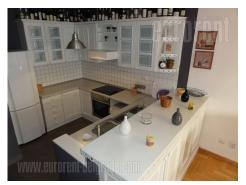

Comfortable apartment on Dedinje, close to USA embassy and busy square. Vicinity of market working 24/7, as well as number of lines for public transport. Apartment is housed on third, top level of a building without elevator, but with nice yard. It comprises hallway, living room with dining area and kitchen, two bedrooms, restroom, bathroom with shower and bathtub, as well as spacious terrace of 12 m<sup>2</sup>. It is fully furnished, with plenty closets, double bed in bedroom and lot of details. Furniture is in different colours, with dominant look. Convenient for singles or couples who prefer property on good Dedinje location and with good quality.