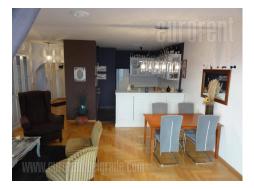

Comfortable apartment on Dedinje, close to USA embassy and busy square. Vicinity of market working 24/7, as well as number of lines for public transport. Apartment is housed on third, top level of a building without elevator, but with nice yard. It comprises hallway, living room with dining area and kitchen, two bedrooms, restroom, bathroom with shower and bathtub, as well as spacious terrace of 12 m<sup>2</sup>. It is fully furnished, with plenty closets, double bed in bedroom and lot of details. Furniture is in different colours, with dominant look. Convenient for singles or couples who prefer property on good Dedinje location and with good quality.