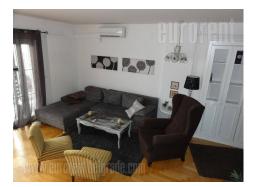

Comfortable apartment on Dedinje, close to USA embassy and busy square. Vicinity of market working 24/7, as well as number of lines for public transport. Apartment is housed on third, top level of a building without elevator, but with nice yard. It comprises hallway, living room with dining area and kitchen, two bedrooms, restroom, bathroom with shower and bathtub, as well as spacious terrace of 12 m<sup>2</sup>. It is fully furnished, with plenty closets, double bed in bedroom and lot of details. Furniture is in different colours, with dominant look. Convenient for singles or couples who prefer property on good Dedinje location and with good quality.