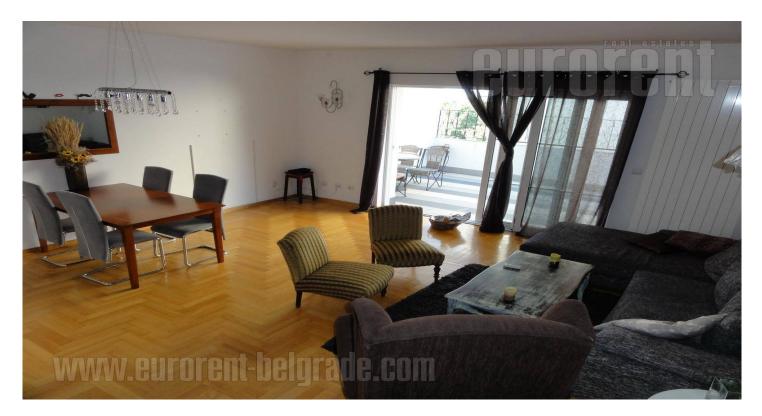

Comfortable apartment on Dedinje, close to USA embassy and busy square. Vicinity of market working 24/7, as well as number of lines for public transport. Apartment is housed on third, top level of a building without elevator, but with nice yard. It comprises hallway, living room with dining area and kitchen, two bedrooms, restroom, bathroom with shower and bathtub, as well as spacious terrace of 12 m<sup>2</sup>. It is fully furnished, with plenty closets, double bed in bedroom and lot of details. Furniture is in different colours, with dominant look. Convenient for singles or couples who prefer property on good Dedinje location and with good quality.