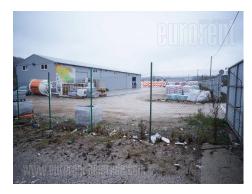

Storage space on the highway Belgrade-Nis, at the turn of the ring road around Belgrade. It is situated on a large plot covered with a hard surface (gravel). From one continent, ceiling height 5.5-6.5m, with two entrances. It is suitable for all purposes, particularly for activities that require more space for manipulation or display of goods in the open.