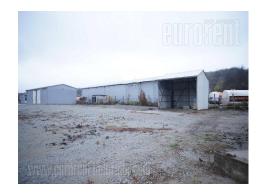

Storage space on the highway Belgrade-Nis, at the turn of the ring road around Belgrade. It is situated on a large plot covered with a hard surface (gravel). From one continent, ceiling height 5.5-6.5m, with two entrances. It is suitable for all purposes, particularly for activities that require more space for manipulation or display of goods in the open.