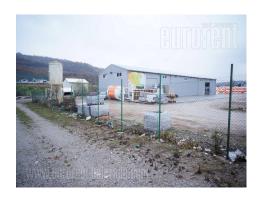

Storage space on the highway Belgrade-Nis, at the turn of the ring road around Belgrade. It is situated on a large plot covered with a hard surface (gravel). From one continent, ceiling height 5.5-6.5m, with two entrances. It is suitable for all purposes, particularly for activities that require more space for manipulation or display of goods in the open.