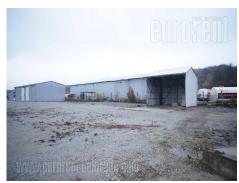

Storage space on the highway Belgrade-Nis, at the turn of the ring road around Belgrade. It is situated on a large plot covered with a hard surface (gravel). From one continent, ceiling height 5.5-6.5m, with two entrances. It is suitable for all purposes, particularly for activities that require more space for manipulation or display of goods in the open.