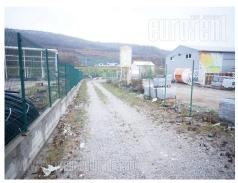

Storage space on the highway Belgrade-Nis, at the turn of the ring road around Belgrade. It is situated on a large plot covered with a hard surface (gravel). From one continent, ceiling height 5.5-6.5m, with two entrances. It is suitable for all purposes, particularly for activities that require more space for manipulation or display of goods in the open.