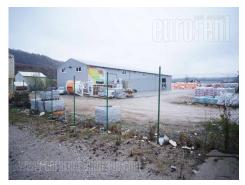

Storage space on the highway Belgrade-Nis, at the turn of the ring road around Belgrade. It is situated on a large plot covered with a hard surface (gravel). From one continent, ceiling height 5.5-6.5m, with two entrances. It is suitable for all purposes, particularly for activities that require more space for manipulation or display of goods in the open.