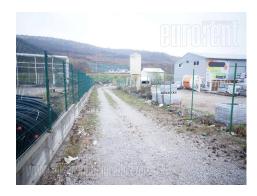

Storage space on the highway Belgrade-Nis, at the turn of the ring road around Belgrade. It is situated on a large plot covered with a hard surface (gravel). From one continent, ceiling height 5.5-6.5m, with two entrances. It is suitable for all purposes, particularly for activities that require more space for manipulation or display of goods in the open.