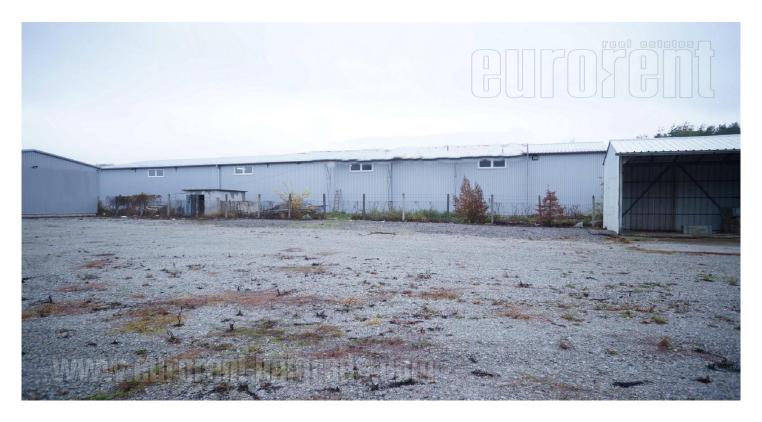

Storage space on the highway Belgrade-Nis, at the turn of the ring road around Belgrade. It is situated on a large plot covered with a hard surface (gravel). From one continent, ceiling height 5.5-6.5m, with two entrances. It is suitable for all purposes, particularly for activities that require more space for manipulation or display of goods in the open.