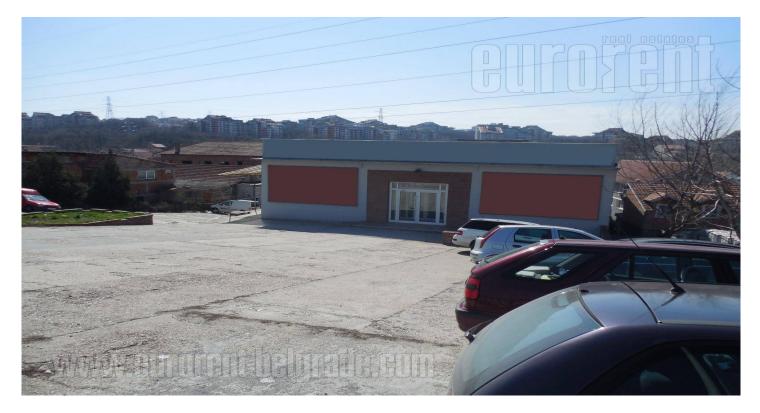

Warehouse is located along the highway at the exit from Belgrade, in the direction of Nis. It is easily accessible from all directions. It spreads on two levels, but due to the configuration of the lot the both levels are accessible from the street level. The upper level is an exhibition space of 320 m<sup>2</sup>, with two offices and warehouse space in the extension of 480 m<sup>2</sup>. On the lower level is a warehouse of two parts - 300 m<sup>2</sup> and 480 m<sup>2</sup>, 6m high and 5 m, and office space of 120 m<sup>2</sup>. Warehouse has a truck entrance and two entrances to the lot. It has a great plot for several cars and manipulation. The current volume is 2 x 45 kW. It is suitable for all purposes.