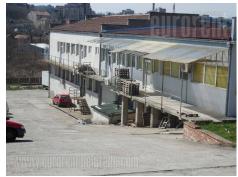

Warehouse is located along the highway at the exit from Belgrade, in the direction of Nis. It is easily accessible from all directions. It spreads on two levels, but due to the configuration of the lot the both levels are accessible from the street level. The upper level is an exhibition space of 320 m<sup>2</sup>, with two offices and warehouse space in the extension of 480 m<sup>2</sup>. On the lower level is a warehouse of two parts - 300 m<sup>2</sup> and 480 m<sup>2</sup>, 6m high and 5 m, and office space of 120 m<sup>2</sup>. Warehouse has a truck entrance and two entrances to the lot. It has a great plot for several cars and manipulation. The current volume is 2 x 45 kW. It is suitable for all purposes.