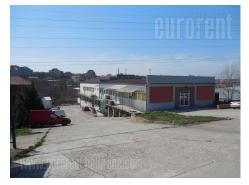

Warehouse is located along the highway at the exit from Belgrade, in the direction of Nis. It is easily accessible from all directions. It spreads on two levels, but due to the configuration of the lot the both levels are accessible from the street level. The upper level is an exhibition space of 320 m<sup>2</sup>, with two offices and warehouse space in the extension of 480 m<sup>2</sup>. On the lower level is a warehouse of two parts - 300 m<sup>2</sup> and 480 m<sup>2</sup>, 6m high and 5 m, and office space of 120 m<sup>2</sup>. Warehouse has a truck entrance and two entrances to the lot. It has a great plot for several cars and manipulation. The current volume is 2 x 45 kW. It is suitable for all purposes.