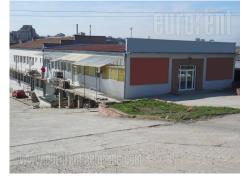

Warehouse is located along the highway at the exit from Belgrade, in the direction of Nis. It is easily accessible from all directions. It spreads on two levels, but due to the configuration of the lot the both levels are accessible from the street level. The upper level is an exhibition space of 320 m<sup>2</sup>, with two offices and warehouse space in the extension of 480 m<sup>2</sup>. On the lower level is a warehouse of two parts - 300 m<sup>2</sup> and 480 m<sup>2</sup>, 6m high and 5 m, and office space of 120 m<sup>2</sup>. Warehouse has a truck entrance and two entrances to the lot. It has a great plot for several cars and manipulation. The current volume is 2 x 45 kW. It is suitable for all purposes.