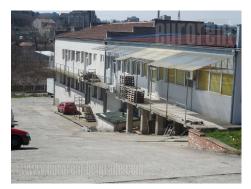

Warehouse is located along the highway at the exit from Belgrade, in the direction of Nis. It is easily accessible from all directions. It spreads on two levels, but due to the configuration of the lot the both levels are accessible from the street level. The upper level is an exhibition space of 320 m<sup>2</sup>, with two offices and warehouse space in the extension of 480 m<sup>2</sup>. On the lower level is a warehouse of two parts - 300 m<sup>2</sup> and 480 m<sup>2</sup>, 6m high and 5 m, and office space of 120 m<sup>2</sup>. Warehouse has a truck entrance and two entrances to the lot. It has a great plot for several cars and manipulation. The current volume is 2 x 45 kW. It is suitable for all purposes.