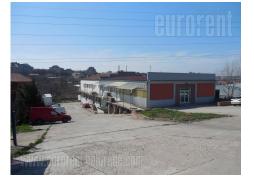

Warehouse is located along the highway at the exit from Belgrade, in the direction of Nis. It is easily accessible from all directions. It spreads on two levels, but due to the configuration of the lot the both levels are accessible from the street level. The upper level is an exhibition space of 320 m<sup>2</sup>, with two offices and warehouse space in the extension of 480 m<sup>2</sup>. On the lower level is a warehouse of two parts - 300 m<sup>2</sup> and 480 m<sup>2</sup>, 6m high and 5 m, and office space of 120 m<sup>2</sup>. Warehouse has a truck entrance and two entrances to the lot. It has a great plot for several cars and manipulation. The current volume is 2 x 45 kW. It is suitable for all purposes.