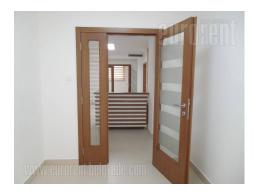

Excellent office space in commercial-residential building on a good location. It is situated at only 5 minute walking distance from Kalenic green market and a few minutes from Sveti Sava Temple. Vicinity of Juzni Bulevar allows easy access to the highway and all parts of the city. New location of the First and Second Basic Court is only 300 m from this position and is particularly suitable for business activities which are associated with the judiciary. The building is located in a beautiful environment. Office space placed on high ground floor of a new building, with a completely separate entrance. It has equipped reception desk, four separate, smaller offices, a larger commonalties space and a large conference room with a glassed in terrace. It also has a fully equipped kitchen and bathroom with a shower. It is luxurious, bright, functional and has an indented computer network, as well as central air conditioning. Two garage spaces can be leased in the building, for an extra charge. Office space is suitable for lawyers and notaries ٥r lessees with similar husiness activities.