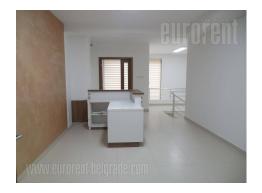

Excellent office space in commercial-residential building on a good location. It is situated at only 5 minute walking distance from Kalenic green market and a few minutes from Sveti Sava Temple. Vicinity of Juzni Bulevar allows easy access to the highway and all parts of the city. New location of the First and Second Basic Court is only 300 m from this position and is particularly suitable for business activities which are associated with the judiciary. The building is located in a beautiful environment. Office space placed on high ground floor of a new building, with a completely separate entrance. It has equipped reception desk, four separate, smaller offices, a larger commonalties space and a large conference room with a glassed in terrace. It also has a fully equipped kitchen and bathroom with a shower. It is luxurious, bright, functional and has an indented computer network, as well as central air conditioning. Two garage spaces can be leased in the building, for an extra charge. Office space is suitable for lawyers and notaries ٥r lessees with similar husiness activities.