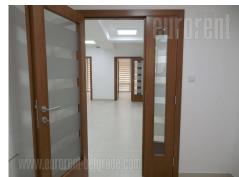

Excellent office space in commercial-residential building on a good location. It is situated at only 5 minute walking distance from Kalenic green market and a few minutes from Sveti Sava Temple. Vicinity of Juzni Bulevar allows easy access to the highway and all parts of the city. New location of the First and Second Basic Court is only 300 m from this position and is particularly suitable for business activities which are associated with the judiciary. The building is located in a beautiful environment. Office space placed on high ground floor of a new building, with a completely separate entrance. It has equipped reception desk, four separate, smaller offices, a larger commonalties space and a large conference room with a glassed in terrace. It also has a fully equipped kitchen and bathroom with a shower. It is luxurious, bright, functional and has an indented computer network, as well as central air conditioning. Two garage spaces can be leased in the building, for an extra charge. Office space is suitable for lawyers and notaries ٥r lessees with similar husiness activities.