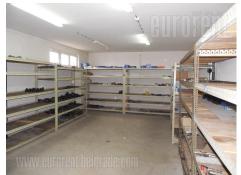

This building is situated by the Novi Sad highway, on a very busy spot; close to New bridge Zemun-Borca. It consists out of two halls. One hall is with ceiling height of 4.5-5 m, while the other one has ceilings up to 3m. It also features the space for offices. Lot is paved, with parking space and vehicle access. It is convenient for different purposes.