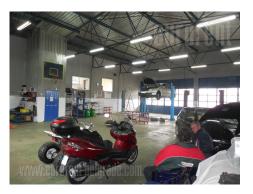

This building is situated by the Novi Sad highway, on a very busy spot; close to New bridge Zemun-Borca. It consists out of two halls. One hall is with ceiling height of 4.5-5 m, while the other one has ceilings up to 3m. It also features the space for offices. Lot is paved, with parking space and vehicle access. It is convenient for different purposes.