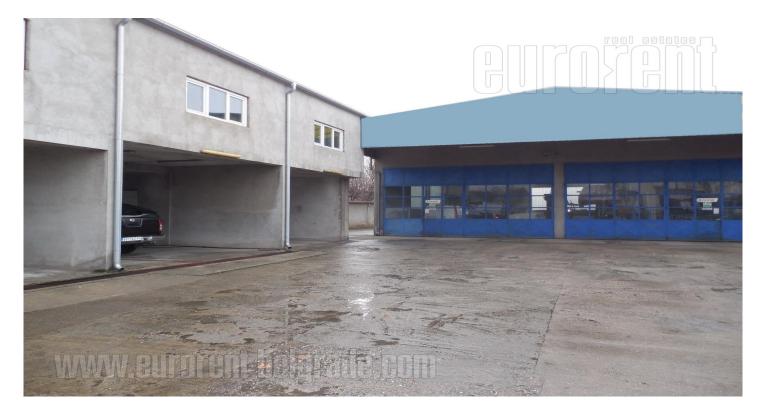

This building is situated by the Novi Sad highway, on a very busy spot; close to New bridge Zemun-Borca. It consists out of two halls. One hall is with ceiling height of 4.5-5 m, while the other one has ceilings up to 3m. It also features the space for offices. Lot is paved, with parking space and vehicle access. It is convenient for different purposes.