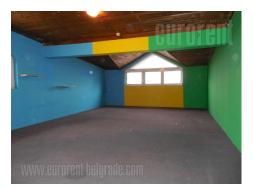

This building is situated by the Novi Sad highway, on a very busy spot; close to New bridge Zemun-Borca. It consists out of two halls. One hall is with ceiling height of 4.5-5 m, while the other one has ceilings up to 3m. It also features the space for offices. Lot is paved, with parking space and vehicle access. It is convenient for different purposes.