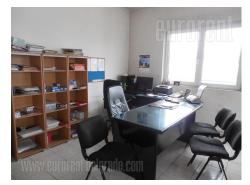

This building is situated by the Novi Sad highway, on a very busy spot; close to New bridge Zemun-Borca. It consists out of two halls. One hall is with ceiling height of 4.5-5 m, while the other one has ceilings up to 3m. It also features the space for offices. Lot is paved, with parking space and vehicle access. It is convenient for different purposes.