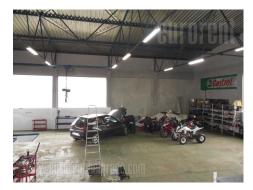

This building is situated by the Novi Sad highway, on a very busy spot; close to New bridge Zemun-Borca. It consists out of two halls. One hall is with ceiling height of 4.5-5 m, while the other one has ceilings up to 3m. It also features the space for offices. Lot is paved, with parking space and vehicle access. It is convenient for different purposes.