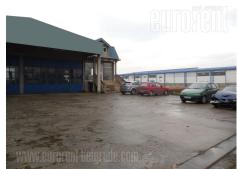

This building is situated by the Novi Sad highway, on a very busy spot; close to New bridge Zemun-Borca. It consists out of two halls. One hall is with ceiling height of 4.5-5 m, while the other one has ceilings up to 3m. It also features the space for offices. Lot is paved, with parking space and vehicle access. It is convenient for different purposes.