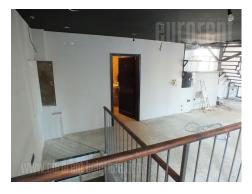

A shop is placed in the very city center close to pedestrian zone Knez Mihailova street and Kalemegdan park. This zone is highly frequent both with traffic and pedestrians. The shop is easily visible, at a corner of two streets. It consists of 60 m<sup>2</sup> space in the ground floor with large bar in the middle as well as two toilets. Above this level is a gallery which occupies 40m<sup>2</sup>. From this part circular staircase leads to the basement level which occupies 60m<sup>2</sup> as well. Suitable for different business activities.