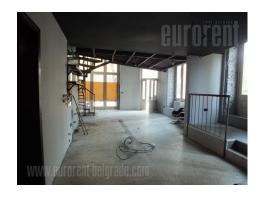

A shop is placed in the very city center close to pedestrian zone Knez Mihailova street and Kalemegdan park. This zone is highly frequent both with traffic and pedestrians. The shop is easily visible, at a corner of two streets. It consists of 60 m<sup>2</sup> space in the ground floor with large bar in the middle as well as two toilets. Above this level is a gallery which occupies 40m<sup>2</sup>. From this part circular staircase leads to the basement level which occupies 60m<sup>2</sup> as well. Suitable for different business activities.