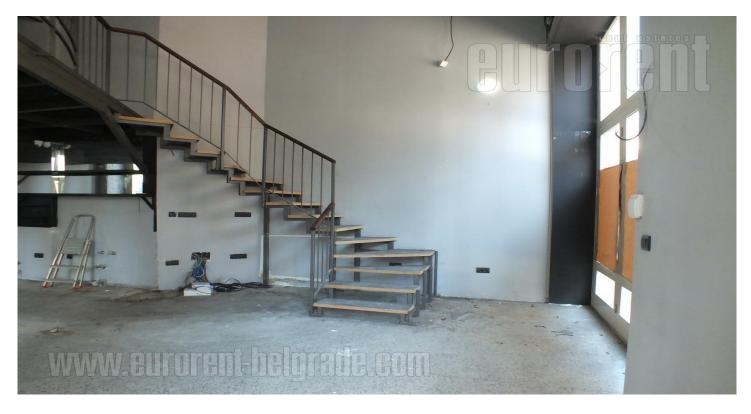

A shop is placed in the very city center close to pedestrian zone Knez Mihailova street and Kalemegdan park. This zone is highly frequent both with traffic and pedestrians. The shop is easily visible, at a corner of two streets. It consists of 60 m<sup>2</sup> space in the ground floor with large bar in the middle as well as two toilets. Above this level is a gallery which occupies 40m<sup>2</sup>. From this part circular staircase leads to the basement level which occupies 60m<sup>2</sup> as well. Suitable for different business activities.