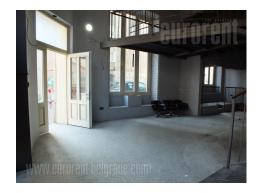

A shop is placed in the very city center close to pedestrian zone Knez Mihailova street and Kalemegdan park. This zone is highly frequent both with traffic and pedestrians. The shop is easily visible, at a corner of two streets. It consists of 60 m<sup>2</sup> space in the ground floor with large bar in the middle as well as two toilets. Above this level is a gallery which occupies 40m<sup>2</sup>. From this part circular staircase leads to the basement level which occupies 60m<sup>2</sup> as well. Suitable for different business activities.