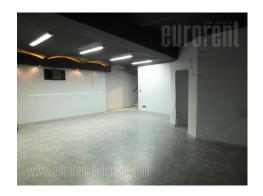

A shop is placed in the very city center close to pedestrian zone Knez Mihailova street and Kalemegdan park. This zone is highly frequent both with traffic and pedestrians. The shop is easily visible, at a corner of two streets. It consists of 60 m<sup>2</sup> space in the ground floor with large bar in the middle as well as two toilets. Above this level is a gallery which occupies 40m<sup>2</sup>. From this part circular staircase leads to the basement level which occupies 60m<sup>2</sup> as well. Suitable for different business activities.