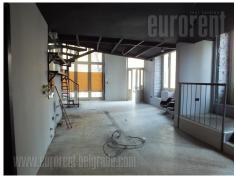

A shop is placed in the very city center close to pedestrian zone Knez Mihailova street and Kalemegdan park. This zone is highly frequent both with traffic and pedestrians. The shop is easily visible, at a corner of two streets. It consists of 60 m<sup>2</sup> space in the ground floor with large bar in the middle as well as two toilets. Above this level is a gallery which occupies 40m<sup>2</sup>. From this part circular staircase leads to the basement level which occupies 60m<sup>2</sup> as well. Suitable for different business activities.