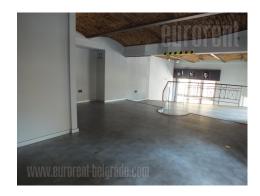

A shop is placed in the very city center close to pedestrian zone Knez Mihailova street and Kalemegdan park. This zone is highly frequent both with traffic and pedestrians. The shop is easily visible, at a corner of two streets. It consists of 60 m<sup>2</sup> space in the ground floor with large bar in the middle as well as two toilets. Above this level is a gallery which occupies 40m<sup>2</sup>. From this part circular staircase leads to the basement level which occupies 60m<sup>2</sup> as well. Suitable for different business activities.