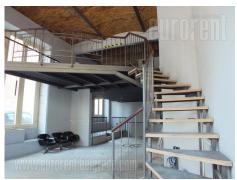

A shop is placed in the very city center close to pedestrian zone Knez Mihailova street and Kalemegdan park. This zone is highly frequent both with traffic and pedestrians. The shop is easily visible, at a corner of two streets. It consists of 60 m<sup>2</sup> space in the ground floor with large bar in the middle as well as two toilets. Above this level is a gallery which occupies 40m<sup>2</sup>. From this part circular staircase leads to the basement level which occupies 60m<sup>2</sup> as well. Suitable for different business activities.