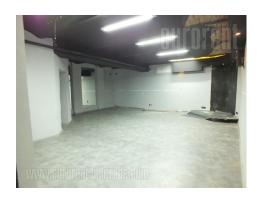

A shop is placed in the very city center close to pedestrian zone Knez Mihailova street and Kalemegdan park. This zone is highly frequent both with traffic and pedestrians. The shop is easily visible, at a corner of two streets. It consists of 60 m<sup>2</sup> space in the ground floor with large bar in the middle as well as two toilets. Above this level is a gallery which occupies 40m<sup>2</sup>. From this part circular staircase leads to the basement level which occupies 60m<sup>2</sup> as well. Suitable for different business activities.