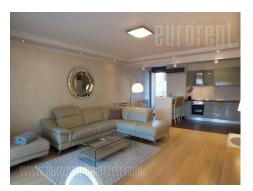

The apartment is situated on an excellent location in the heart of Vracar. This part of town is rich in commercial facilities, cafes, restaurants, and excellent traffic connections with all parts of the city and highway. Close to the green market and plenty of green areas. The apartment is housed on the third floor of a well maintained new building, with a garage in the basement and has two side orientation. It consists of an entrance hallway which leads straight to the living room which makes a whole with modernly equipped kitchen with a bar and dining room. Sleeping block consists of three bedrooms and two bathrooms. One bedroom equipped with a double size bed and some closets, has it's own bathroom, with quite spacious shower cabin and a hydro-massage bathtub at disposal. One of the smaller rooms is equipped with a fold-out sofa, while the other has a single size bed. The apartment has interior of modern design, with beautiful lighting, dominated by pastel, beige shades. It is very spacious with functional room layout. The apartment is air conditioned, has an internet connection and parking space available for the tenant