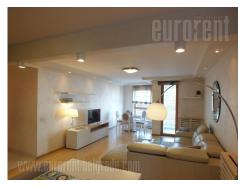

The apartment is situated on an excellent location in the heart of Vracar. This part of town is rich in commercial facilities, cafes, restaurants, and excellent traffic connections with all parts of the city and highway. Close to the green market and plenty of green areas. The apartment is housed on the third floor of a well maintained new building, with a garage in the basement and has two side orientation. It consists of an entrance hallway which leads straight to the living room which makes a whole with modernly equipped kitchen with a bar and dining room. Sleeping block consists of three bedrooms and two bathrooms. One bedroom equipped with a double size bed and some closets, has it's own bathroom, with quite spacious shower cabin and a hydro-massage bathtub at disposal. One of the smaller rooms is equipped with a fold-out sofa, while the other has a single size bed. The apartment has interior of modern design, with beautiful lighting, dominated by pastel, beige shades. It is very spacious with functional room layout. The apartment is air conditioned, has an internet connection and parking space available for the tenant