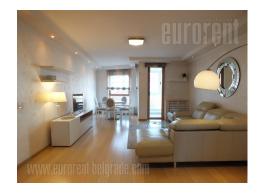

The apartment is situated on an excellent location in the heart of Vracar. This part of town is rich in commercial facilities, cafes, restaurants, and excellent traffic connections with all parts of the city and highway. Close to the green market and plenty of green areas. The apartment is housed on the third floor of a well maintained new building, with a garage in the basement and has two side orientation. It consists of an entrance hallway which leads straight to the living room which makes a whole with modernly equipped kitchen with a bar and dining room. Sleeping block consists of three bedrooms and two bathrooms. One bedroom equipped with a double size bed and some closets, has it's own bathroom, with quite spacious shower cabin and a hydro-massage bathtub at disposal. One of the smaller rooms is equipped with a fold-out sofa, while the other has a single size bed. The apartment has interior of modern design, with beautiful lighting, dominated by pastel, beige shades. It is very spacious with functional room layout. The apartment is air conditioned, has an internet connection and parking space available for the tenant