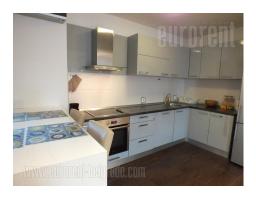

The apartment is situated on an excellent location in the heart of Vracar. This part of town is rich in commercial facilities, cafes, restaurants, and excellent traffic connections with all parts of the city and highway. Close to the green market and plenty of green areas. The apartment is housed on the third floor of a well maintained new building, with a garage in the basement and has two side orientation. It consists of an entrance hallway which leads straight to the living room which makes a whole with modernly equipped kitchen with a bar and dining room. Sleeping block consists of three bedrooms and two bathrooms. One bedroom equipped with a double size bed and some closets, has it's own bathroom, with quite spacious shower cabin and a hydro-massage bathtub at disposal. One of the smaller rooms is equipped with a fold-out sofa, while the other has a single size bed. The apartment has interior of modern design, with beautiful lighting, dominated by pastel, beige shades. It is very spacious with functional room layout. The apartment is air conditioned, has an internet connection and parking space available for the tenant