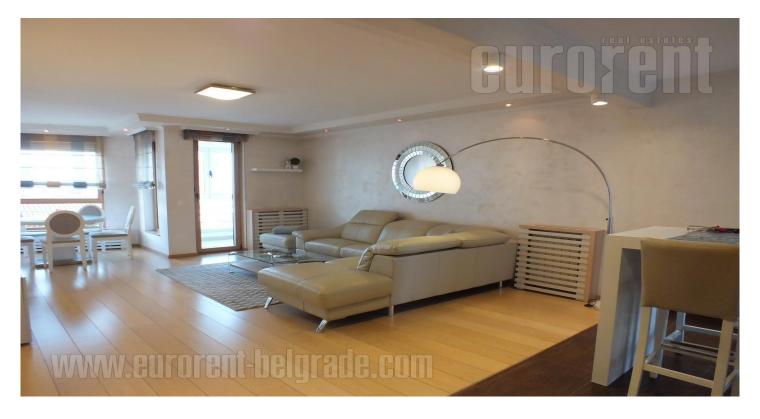

The apartment is situated on an excellent location in the heart of Vracar. This part of town is rich in commercial facilities, cafes, restaurants, and excellent traffic connections with all parts of the city and highway. Close to the green market and plenty of green areas. The apartment is housed on the third floor of a well maintained new building, with a garage in the basement and has two side orientation. It consists of an entrance hallway which leads straight to the living room which makes a whole with modernly equipped kitchen with a bar and dining room. Sleeping block consists of three bedrooms and two bathrooms. One bedroom equipped with a double size bed and some closets, has it's own bathroom, with quite spacious shower cabin and a hydro-massage bathtub at disposal. One of the smaller rooms is equipped with a fold-out sofa, while the other has a single size bed. The apartment has interior of modern design, with beautiful lighting, dominated by pastel, beige shades. It is very spacious with functional room layout. The apartment is air conditioned, has an internet connection and parking space available for the tenant