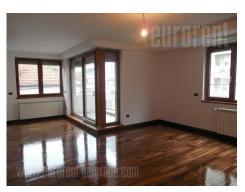

## #33509, Rent - Apartment, Belgrade, CRVENI KRST

| TYPE OF OE    | NTIAL BUI      | LDING           | SURFACE AREA 100 m <sup>2</sup> |   |   | THE PRICE €1,000 |     |      | UTILIZATION  CHECK AVAILABILITY |           |  |
|---------------|----------------|-----------------|---------------------------------|---|---|------------------|-----|------|---------------------------------|-----------|--|
| BEDROOMS<br>3 |                |                 | DAILY ROOMS                     |   |   | THE FLOOR        |     |      |                                 |           |  |
| UNFURNI       | ÛÛÛ<br>CITY CE | -<br>sss<br>YES | 2                               | 1 | 1 | 1                | YES | © NO | 1                               | (P)<br>NO |  |

Tel: +381 11 329 3161

Mob: +381 60 329 3161

Luxurious apartment in a new building built to high standards of modern construction. Located on the first floorand is two oriented. The living room and dining room facing the busy boulevard, while the sleeping area facing the quiet one-way street. The location is excellent, in the heart of Vracar area. Easy access to the freeway and all parts of the city. Also nearby is Kalenic market, stop public transportation, as well as numerous bars, restaurants and various commercial facilities. The apartment is of a great layout - kitchen is in a niche, separated. The living room is on the whole with the dining room and has access to a spacious balcony. There are three bedrooms, one with its own bathroom, and other rooms use another bathroom. Guest restroom is located in the entrance hall. Each room has a built-in wardrobe with plenty of room for storage and the kitchen is fully equipped. The apartment is air conditioned, has a large window surfaces, and is very bright. It has a place in the garage with an elevator goes up to the apartment. Excellent for residential and for commercial activities.