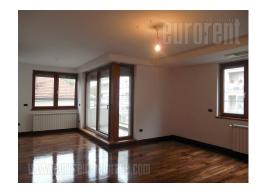

## #33509, Rent - Apartment, Belgrade, CRVENI KRST

| TYPE OF OE    | NTIAL BUI      | LDING           | SURFACE AREA 100 m <sup>2</sup> |   |   | THE PRICE €1,000 |     |      | UTILIZATION  CHECK AVAILABILITY |           |  |
|---------------|----------------|-----------------|---------------------------------|---|---|------------------|-----|------|---------------------------------|-----------|--|
| BEDROOMS<br>3 |                |                 | DAILY ROOMS                     |   |   | THE FLOOR        |     |      |                                 |           |  |
| UNFURNI       | ÛÛÛ<br>CITY CE | -<br>sss<br>YES | 2                               | 1 | 1 | 1                | YES | © NO | 1                               | (P)<br>NO |  |

Tel: +381 11 329 3161

Mob: +381 60 329 3161

Luxurious apartment in a new building built to high standards of modern construction. Located on the first floorand is two oriented. The living room and dining room facing the busy boulevard, while the sleeping area facing the quiet one-way street. The location is excellent, in the heart of Vracar area. Easy access to the freeway and all parts of the city. Also nearby is Kalenic market, stop public transportation, as well as numerous bars, restaurants and various commercial facilities. The apartment is of a great layout - kitchen is in a niche, separated. The living room is on the whole with the dining room and has access to a spacious balcony. There are three bedrooms, one with its own bathroom, and other rooms use another bathroom. Guest restroom is located in the entrance hall. Each room has a built-in wardrobe with plenty of room for storage and the kitchen is fully equipped. The apartment is air conditioned, has a large window surfaces, and is very bright. It has a place in the garage with an elevator goes up to the apartment. Excellent for residential and for commercial activities.