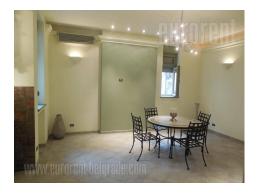

Great apartment in an older building in the old heart of the city. In the immediate surroundings are the green market, numerous cafes, restaurants, and turntable bus routes to all parts of the city. It is located in a very busy street, just a hundred meters from the parking garage. The entrance to the building is tidy and whitewashed. Also, the building possesses yard with possibility of parking. The apartment is salon type, completely renovated, great layout, and is suitable for office space. It consists of a central anterroom, three rooms oriented towards the street, one of which has its own bathroom with shower and detail in the mosaic. The second bathroom is spacious, also with shower. The living room is a whole with kitchen and dining room. Kitchen is fully equipped with cutting edge technology and elements, very spacious. This very friendly atmosphere, in pastel green tones exudes warmth and sophisticaion. Lighting completes this remarkable interior made with a lot of care and good taste.