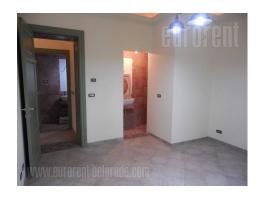

Great apartment in an older building in the old heart of the city. In the immediate surroundings are the green market, numerous cafes, restaurants, and turntable bus routes to all parts of the city. It is located in a very busy street, just a hundred meters from the parking garage. The entrance to the building is tidy and whitewashed. Also, the building possesses yard with possibility of parking. The apartment is salon type, completely renovated, great layout, and is suitable for office space. It consists of a central anterroom, three rooms oriented towards the street, one of which has its own bathroom with shower and detail in the mosaic. The second bathroom is spacious, also with shower. The living room is a whole with kitchen and dining room. Kitchen is fully equipped with cutting edge technology and elements, very spacious. This very friendly atmosphere, in pastel green tones exudes warmth and sophisticaion. Lighting completes this remarkable interior made with a lot of care and good taste.