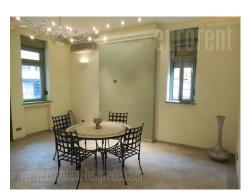

Great apartment in an older building in the old heart of the city. In the immediate surroundings are the green market, numerous cafes, restaurants, and turntable bus routes to all parts of the city. It is located in a very busy street, just a hundred meters from the parking garage. The entrance to the building is tidy and whitewashed. Also, the building possesses yard with possibility of parking. The apartment is salon type, completely renovated, great layout, and is suitable for office space. It consists of a central anterroom, three rooms oriented towards the street, one of which has its own bathroom with shower and detail in the mosaic. The second bathroom is spacious, also with shower. The living room is a whole with kitchen and dining room. Kitchen is fully equipped with cutting edge technology and elements, very spacious. This very friendly atmosphere, in pastel green tones exudes warmth and sophisticaion. Lighting completes this remarkable interior made with a lot of care and good taste.