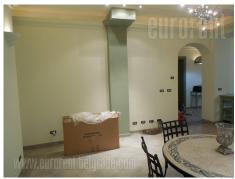

Great apartment in an older building in the old heart of the city. In the immediate surroundings are the green market, numerous cafes, restaurants, and turntable bus routes to all parts of the city. It is located in a very busy street, just a hundred meters from the parking garage. The entrance to the building is tidy and whitewashed. Also, the building possesses yard with possibility of parking. The apartment is salon type, completely renovated, great layout, and is suitable for office space. It consists of a central anterroom, three rooms oriented towards the street, one of which has its own bathroom with shower and detail in the mosaic. The second bathroom is spacious, also with shower. The living room is a whole with kitchen and dining room. Kitchen is fully equipped with cutting edge technology and elements, very spacious. This very friendly atmosphere, in pastel green tones exudes warmth and sophisticaion. Lighting completes this remarkable interior made with a lot of care and good taste.