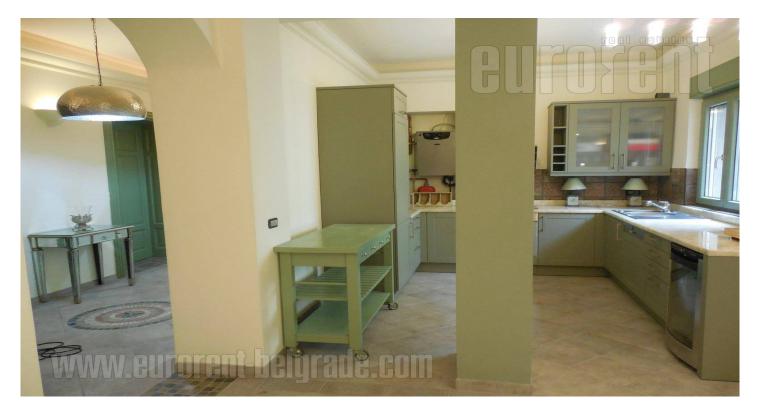

Great apartment in an older building in the old heart of the city. In the immediate surroundings are the green market, numerous cafes, restaurants, and turntable bus routes to all parts of the city. It is located in a very busy street, just a hundred meters from the parking garage. The entrance to the building is tidy and whitewashed. Also, the building possesses yard with possibility of parking. The apartment is salon type, completely renovated, great layout, and is suitable for office space. It consists of a central anterroom, three rooms oriented towards the street, one of which has its own bathroom with shower and detail in the mosaic. The second bathroom is spacious, also with shower. The living room is a whole with kitchen and dining room. Kitchen is fully equipped with cutting edge technology and elements, very spacious. This very friendly atmosphere, in pastel green tones exudes warmth and sophisticaion. Lighting completes this remarkable interior made with a lot of care and good taste.