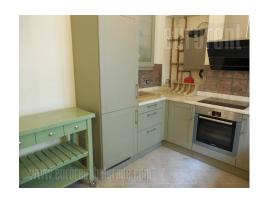

Great apartment in an older building in the old heart of the city. In the immediate surroundings are the green market, numerous cafes, restaurants, and turntable bus routes to all parts of the city. It is located in a very busy street, just a hundred meters from the parking garage. The entrance to the building is tidy and whitewashed. Also, the building possesses yard with possibility of parking. The apartment is salon type, completely renovated, great layout, and is suitable for office space. It consists of a central anterroom, three rooms oriented towards the street, one of which has its own bathroom with shower and detail in the mosaic. The second bathroom is spacious, also with shower. The living room is a whole with kitchen and dining room. Kitchen is fully equipped with cutting edge technology and elements, very spacious. This very friendly atmosphere, in pastel green tones exudes warmth and sophisticaion. Lighting completes this remarkable interior made with a lot of care and good taste.