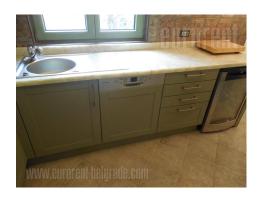

Great apartment in an older building in the old heart of the city. In the immediate surroundings are the green market, numerous cafes, restaurants, and turntable bus routes to all parts of the city. It is located in a very busy street, just a hundred meters from the parking garage. The entrance to the building is tidy and whitewashed. Also, the building possesses yard with possibility of parking. The apartment is salon type, completely renovated, great layout, and is suitable for office space. It consists of a central anterroom, three rooms oriented towards the street, one of which has its own bathroom with shower and detail in the mosaic. The second bathroom is spacious, also with shower. The living room is a whole with kitchen and dining room. Kitchen is fully equipped with cutting edge technology and elements, very spacious. This very friendly atmosphere, in pastel green tones exudes warmth and sophisticaion. Lighting completes this remarkable interior made with a lot of care and good taste.