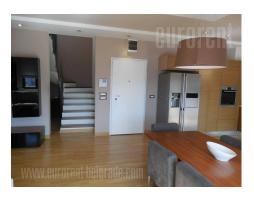

Excellent apartment on the fourth floor of a building in the heart of Vozdovac. Quiet street that connects the main roads of this srea of town down through goes several lines of public transport. In the immediate vicinity is a park, supermarket, and SC Banjica. Suitable for families whose children attend international schools. The apartment is spread over two levels, spacious and bright. Living room is a whole with dining room and kitchen and is on the lower level. Whole length it follows the terrace, with views of the countryside. Also on the lower level is a bathroom with shower, and a laundry room with washing machine and dryer. On the upper level there are three bedrooms and a bathroom with tub and shower. Two bedrooms share a mutual, smaller wardrobe, while the third has its own of about 15 m<sup>2</sup>. Slope on the top floor are its slightly, and does not affect the functionality of the space. The interior of the apartment is equipped with high quality modern furniture in bright colors. Special emphasis is placed on the lighting in the living room. The entire area exudes elegance and refined taste, without too much detail. The apartment has a garage in the basement.