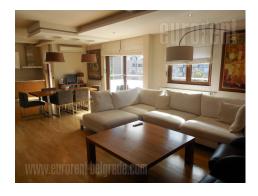

Excellent apartment on the fourth floor of a building in the heart of Vozdovac. Quiet street that connects the main roads of this srea of town down through goes several lines of public transport. In the immediate vicinity is a park, supermarket, and SC Banjica. Suitable for families whose children attend international schools. The apartment is spread over two levels, spacious and bright. Living room is a whole with dining room and kitchen and is on the lower level. Whole length it follows the terrace, with views of the countryside. Also on the lower level is a bathroom with shower, and a laundry room with washing machine and dryer. On the upper level there are three bedrooms and a bathroom with tub and shower. Two bedrooms share a mutual, smaller wardrobe, while the third has its own of about 15 m<sup>2</sup>. Slope on the top floor are its slightly, and does not affect the functionality of the space. The interior of the apartment is equipped with high quality modern furniture in bright colors. Special emphasis is placed on the lighting in the living room. The entire area exudes elegance and refined taste, without too much detail. The apartment has a garage in the basement.