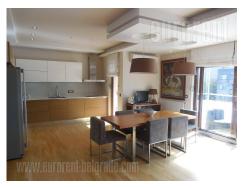

Excellent apartment on the fourth floor of a building in the heart of Vozdovac. Quiet street that connects the main roads of this srea of town down through goes several lines of public transport. In the immediate vicinity is a park, supermarket, and SC Banjica. Suitable for families whose children attend international schools. The apartment is spread over two levels, spacious and bright. Living room is a whole with dining room and kitchen and is on the lower level. Whole length it follows the terrace, with views of the countryside. Also on the lower level is a bathroom with shower, and a laundry room with washing machine and dryer. On the upper level there are three bedrooms and a bathroom with tub and shower. Two bedrooms share a mutual, smaller wardrobe, while the third has its own of about 15 m<sup>2</sup>. Slope on the top floor are its slightly, and does not affect the functionality of the space. The interior of the apartment is equipped with high quality modern furniture in bright colors. Special emphasis is placed on the lighting in the living room. The entire area exudes elegance and refined taste, without too much detail. The apartment has a garage in the basement.